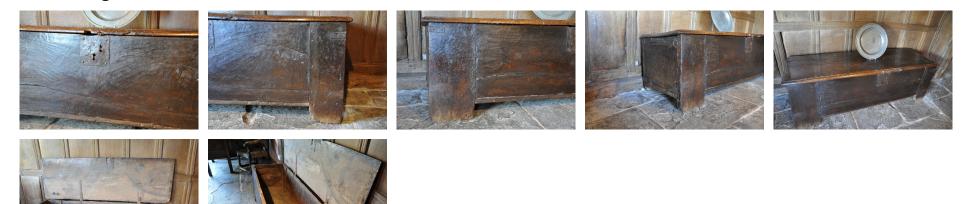

## A RARE MEDIEVAL ENGLISH WALNUT CLAMP FRONT BOARD AND STILE CHEST OF LARGE PROPORTIONS. CIRCA 1400.

THE SINGLE BOARD WALNUT TOP WITH HEAVY IRON HINGES, ABOVE A FRONT OF A SINGLE PLANK WITH LARGE IRON LOCKPLATE. THE CONSTRUCTION CONSISTS OF FOUR WIDE STILES CARRIED DOWN TO THE FLOOR AS LEGS INTO WHICH LARGE BOARDS ARE TENENED AND PEGGED TO FORM THE BACK, FRONT AND SIDES. WONDERFUL DARK RICH PATINA. AN IMPRESSIVE PIECE OF ENGLISH MEDIEVAL FURNITURE ,REPUTEDLY FROM A NORFOLK CHURCH.

## SOLD

Dimensions: Height: 24 inches (61.0 cms) Width: 71 inches (180.3 cms) Depth: 23.5 inches (59.7 cms)