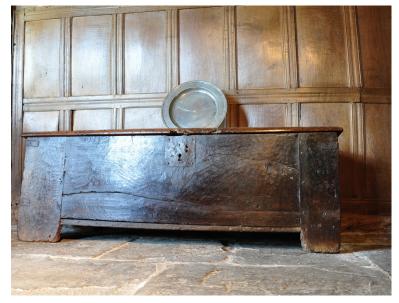

## A RARE MEDIEVAL ENGLISH WALNUT CLAMP FRONT BOARD AND STILE CHEST OF LARGE PROPORTIONS. CIRCA 1400.

THE SINGLE BOARD WALNUT TOP WITH HEAVY IRON HINGES, ABOVE A FRONT OF A SINGLE PLANK WITH LARGE IRON LOCKPLATE. THE CONSTRUCTION CONSISTS OF FOUR WIDE STILES CARRIED DOWN TO THE FLOOR AS LEGS INTO WHICH LARGE BOARDS ARE TENENED AND PEGGED TO FORM THE BACK, FRONT AND SIDES. WONDERFUL DARK RICH PATINA. AN IMPRESSIVE PIECE OF ENGLISH MEDIEVAL FURNITURE ,REPUTEDLY FROM A NORFOLK CHURCH.

## SOLD

Dimensions: Height: 24 inches (61.0 cms) Width: 71 inches (180.3 cms) Depth: 23.5 inches (59.7 cms)