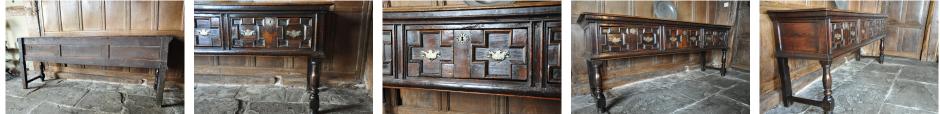

## A FANTASTIC CHARLES II OAK GEOMETRIC FRONTED SERVING DRESSER OF IMPRESSIVE PROPORTIONS. ENGLISH. CIRCA 1685..

THE TWO PANELLED TOP ABOVE A FRONT WITH THREE HEAVY MOULDED DRAWER FRONTS WITH SIDE RUNNERS AND MOULDED APRONS, STANDING ON TWO HEAVY TURNED BALUSTER FRONT LEGS WITH ORIGINAL FEET.GREAT COLOUR AND PATINATION, THE ESCUTCHEONS ARE ORIGINAL BUT THE HANDLES ARE AN OLD REPLACEMENT. 90" WIDE X 35.5" HIGH X 22" DEEP. STOCK NO 1289.

## SOLD

**Dimensions:** 

Height: 35.5 inches (90.2 cms) Width: 90 inches (228.6 cms) Depth: 22 inches (55.9 cms)

More Images Available Online