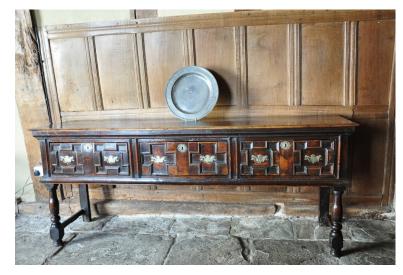

## A FANTASTIC CHARLES II OAK GEOMETRIC FRONTED SERVING DRESSER OF IMPRESSIVE PROPORTIONS. ENGLISH. CIRCA 1685..

THE TWO PANELLED TOP ABOVE A FRONT WITH THREE HEAVY MOULDED DRAWER FRONTS WITH SIDE RUNNERS AND MOULDED APRONS, STANDING ON TWO HEAVY TURNED BALUSTER FRONT LEGS WITH ORIGINAL FEET.GREAT COLOUR AND PATINATION, THE ESCUTCHEONS ARE ORIGINAL BUT THE HANDLES ARE AN OLD REPLACEMENT. 90" WIDE X 35.5" HIGH X 22" DEEP. STOCK NO 1289.

## SOLD

**Dimensions:** 

Height: 35.5 inches (90.2 cms) Width: 90 inches (228.6 cms) Depth: 22 inches (55.9 cms)

More Images Available Online