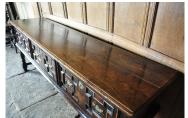

## A FANTASTIC CHARLES II OAK GEOMETRIC FRONTED SERVING DRESSER OF IMPRESSIVE PROPORTIONS. ENGLISH. CIRCA 1685..

THE TWO PANELLED TOP ABOVE A FRONT WITH THREE HEAVY MOULDED DRAWER FRONTS WITH SIDE RUNNERS AND MOULDED APRONS, STANDING ON TWO HEAVY TURNED BALUSTER FRONT LEGS WITH ORIGINAL FEET.GREAT COLOUR AND PATINATION, THE ESCUTCHEONS ARE ORIGINAL BUT THE HANDLES ARE AN OLD REPLACEMENT. 90" WIDE X 35.5" HIGH X 22" DEEP. STOCK NO 1289.

## SOLD

**Dimensions:** 

Height: 35.5 inches (90.2 cms) Width: 90 inches (228.6 cms) Depth: 22 inches (55.9 cms)

More Images Available Online