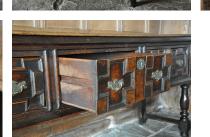

## A FANTASTIC CHARLES II OAK GEOMETRIC FRONTED SERVING DRESSER OF IMPRESSIVE PROPORTIONS. ENGLISH. CIRCA 1685..

THE TWO PANELLED TOP ABOVE A FRONT WITH THREE HEAVY MOULDED DRAWER FRONTS WITH SIDE RUNNERS AND MOULDED APRONS, STANDING ON TWO HEAVY TURNED BALUSTER FRONT LEGS WITH ORIGINAL FEET.GREAT COLOUR AND PATINATION, THE ESCUTCHEONS ARE ORIGINAL BUT THE HANDLES ARE AN OLD REPLACEMENT. 90" WIDE X 35.5" HIGH X 22" DEEP. STOCK NO 1289.

## SOLD

**Dimensions:** 

Height: 35.5 inches (90.2 cms) Width: 90 inches (228.6 cms) Depth: 22 inches (55.9 cms)

More Images Available Online