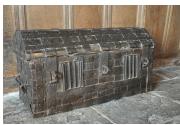

## AN OUTSTANDING EARLY 15TH CENTURY ENGLISH ELM IRONBOUND AND LEATHER STANDARD. CIRCA 1400.

THE THREE SIDED TOP WITH IRONBANDS ABOVE THREE HASPS AND A FRONT WITH TWO LARGE LOCKPLATES WITH SPIRAL DECORATION. THE ENDS WITH SUBSTANTIAL CARRYING HANDLES. THE REMNANTS OF LEATHER BE-TWEEN THE IRON BINDINGS HAS PETRIFIED AND TAKEN ON A WONDERFUL COLOUR.

STOCK NO 1286.

PLEASE NOTE THAT THIS ITEM IS NOT CURRENTLY IN OUR PETWORTH GALLERY, BUT CAN BE VIEWED AT ANYTIME BY APPOINTMENT IN OUR MANOR HOUSE GALLERY ON THE WELSH/SHROPSHIRE BORDERS. PLEASE TELEPHONE FOR DETAILS ABOUT VIEWING THIS ITEM.

## **Dimensions:**

Height: 22 inches (55.9 cms)

Width: 40 inches (101.6 cms)

Depth: 19 inches (48.3 cms)