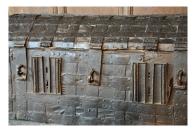

## AN OUTSTANDING EARLY 15TH CENTURY ENGLISH ELM IRONBOUND AND LEATHER STANDARD. CIRCA 1400.

THE THREE SIDED TOP WITH IRONBANDS ABOVE THREE HASPS AND A FRONT WITH TWO LARGE LOCKPLATES WITH SPIRAL DECORATION. THE ENDS WITH SUBSTANTIAL CARRYING HANDLES. THE REMNANTS OF LEATHER BE-TWEEN THE IRON BINDINGS HAS PETRIFIED AND TAKEN ON A WONDERFUL COLOUR.