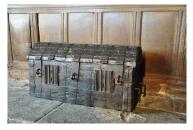

## AN OUTSTANDING EARLY 15TH CENTURY ENGLISH ELM IRONBOUND AND LEATHER STANDARD. CIRCA 1400.

THE THREE SIDED TOP WITH IRONBANDS ABOVE THREE HASPS AND A FRONT WITH TWO LARGE LOCKPLATES WITH SPIRAL DECORATION. THE ENDS WITH SUBSTANTIAL CARRYING HANDLES. THE REMNANTS OF LEATHER BE-TWEEN THE IRON BINDINGS HAS PETRIFIED AND TAKEN ON A WONDERFUL COLOUR.