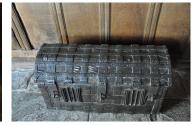

## AN OUTSTANDING EARLY 15TH CENTURY ENGLISH ELM IRONBOUND AND LEATHER STANDARD. CIRCA 1400.

THE THREE SIDED TOP WITH IRONBANDS ABOVE THREE HASPS AND A FRONT WITH TWO LARGE LOCKPLATES WITH SPIRAL DECORATION. THE ENDS WITH SUBSTANTIAL CARRYING HANDLES. THE REMNANTS OF LEATHER BE-TWEEN THE IRON BINDINGS HAS PETRIFIED AND TAKEN ON A WONDERFUL COLOUR.