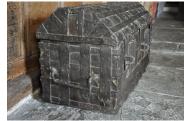

## AN OUTSTANDING EARLY 15TH CENTURY ENGLISH ELM IRONBOUND AND LEATHER STANDARD. CIRCA 1400.

THE THREE SIDED TOP WITH IRONBANDS ABOVE THREE HASPS AND A FRONT WITH TWO LARGE LOCKPLATES WITH SPIRAL DECORATION. THE ENDS WITH SUBSTANTIAL CARRYING HANDLES. THE REMNANTS OF LEATHER BE-TWEEN THE IRON BINDINGS HAS PETRIFIED AND TAKEN ON A WONDERFUL COLOUR.

STOCK NO 1286.

PLEASE NOTE THAT THIS ITEM IS NOT CURRENTLY IN OUR PETWORTH GALLERY, BUT CAN BE VIEWED AT ANYTIME BY APPOINTMENT IN OUR MANOR HOUSE GALLERY ON THE WELSH/SHROPSHIRE BORDERS. PLEASE TELEPHONE FOR DETAILS ABOUT VIEWING THIS ITEM.

## **Dimensions:**

Height: 22 inches (55.9 cms)

Width: 40 inches (101.6 cms)

Depth: 19 inches (48.3 cms)