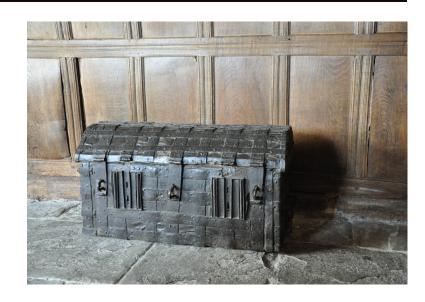

## AN OUTSTANDING EARLY 15TH CENTURY ENGLISH ELM IRONBOUND AND LEATHER STANDARD. CIRCA 1400.

THE THREE SIDED TOP WITH IRONBANDS ABOVE THREE HASPS AND A FRONT WITH TWO LARGE LOCKPLATES WITH SPIRAL DECORATION. THE ENDS WITH SUBSTANTIAL CARRYING HANDLES. THE REMNANTS OF LEATHER BE-TWEEN THE IRON BINDINGS HAS PETRIFIED AND TAKEN ON A WONDERFUL COLOUR.

## **Dimensions:**

Height: 22 inches (55.9 cms)

Width: 40 inches (101.6 cms)

Depth: 19 inches (48.3 cms)