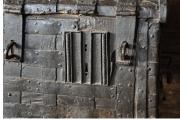

## AN OUTSTANDING EARLY 15TH CENTURY ENGLISH ELM IRONBOUND AND LEATHER STANDARD. CIRCA 1400.

THE THREE SIDED TOP WITH IRONBANDS ABOVE THREE HASPS AND A FRONT WITH TWO LARGE LOCKPLATES WITH SPIRAL DECORATION. THE ENDS WITH SUBSTANTIAL CARRYING HANDLES. THE REMNANTS OF LEATHER BE-TWEEN THE IRON BINDINGS HAS PETRIFIED AND TAKEN ON A WONDERFUL COLOUR.