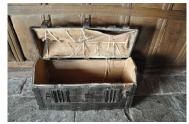

## AN OUTSTANDING EARLY 15TH CENTURY ENGLISH ELM IRONBOUND AND LEATHER STANDARD. CIRCA 1400.

THE THREE SIDED TOP WITH IRONBANDS ABOVE THREE HASPS AND A FRONT WITH TWO LARGE LOCKPLATES WITH SPIRAL DECORATION. THE ENDS WITH SUBSTANTIAL CARRYING HANDLES. THE REMNANTS OF LEATHER BE-TWEEN THE IRON BINDINGS HAS PETRIFIED AND TAKEN ON A WONDERFUL COLOUR.