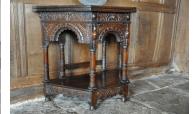

## A GOOD MID 17TH CENTURY SALISBURY CARVED OAK CREDENCE TABLE. CIRCA 1650.

THE FIVE SIDED TOP WITH ORIGINAL HINGES ABOVE A LUNETTE CARVED FREIZE WITH CENTRAL DRAWER, THE APRONS WITH TYPICAL CARVING OF THE SALISBURY AREA.STANDING ON BALUSTER TURNED LEGS AND GATE, THE UNDERSHELF ABOVE A LUNETTE SCALLOPED STRETCHER AND ORIGINAL FEET. 38" WIDE X 33" HIGH X 19.5" DEEP WHEN CLOSED. STOCK NO 1293.

## SOLD

**Dimensions:** 

Height: 33 inches (83.8 cms)

Width: 38 inches (96.5 cms)

Depth: 19.5 inches (49.5 cms)

More Images Available Online