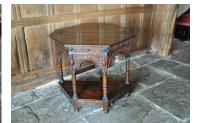

## A GOOD MID 17TH CENTURY SALISBURY CARVED OAK CREDENCE TABLE. CIRCA 1650.

THE FIVE SIDED TOP WITH ORIGINAL HINGES ABOVE A LUNETTE CARVED FREIZE WITH CENTRAL DRAWER, THE APRONS WITH TYPICAL CARVING OF THE SALISBURY AREA.STANDING ON BALUSTER TURNED LEGS AND GATE, THE UNDERSHELF ABOVE A LUNETTE SCALLOPED STRETCHER AND ORIGINAL FEET. 38" WIDE X 33" HIGH X 19.5" DEEP WHEN CLOSED. STOCK NO 1293.