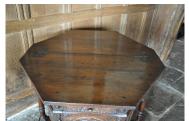

## A GOOD MID 17TH CENTURY SALISBURY CARVED OAK CREDENCE TABLE. CIRCA 1650.

THE FIVE SIDED TOP WITH ORIGINAL HINGES ABOVE A LUNETTE CARVED FREIZE WITH CENTRAL DRAWER, THE APRONS WITH TYPICAL CARVING OF THE SALISBURY AREA.STANDING ON BALUSTER TURNED LEGS AND GATE, THE UNDERSHELF ABOVE A LUNETTE SCALLOPED STRETCHER AND ORIGINAL FEET. 38" WIDE X 33" HIGH X 19.5" DEEP WHEN CLOSED. STOCK NO 1293.