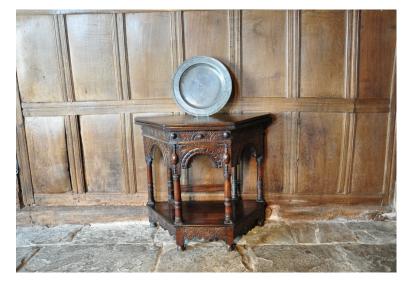

## A GOOD MID 17TH CENTURY SALISBURY CARVED OAK CREDENCE TABLE. CIRCA 1650.

THE FIVE SIDED TOP WITH ORIGINAL HINGES ABOVE A LUNETTE CARVED FREIZE WITH CENTRAL DRAWER, THE APRONS WITH TYPICAL CARVING OF THE SALISBURY AREA.STANDING ON BALUSTER TURNED LEGS AND GATE, THE UNDERSHELF ABOVE A LUNETTE SCALLOPED STRETCHER AND ORIGINAL FEET. 38" WIDE X 33" HIGH X 19.5" DEEP WHEN CLOSED. STOCK NO 1293.

## SOLD

**Dimensions:** 

Height: 33 inches (83.8 cms)

Width: 38 inches (96.5 cms)

Depth: 19.5 inches (49.5 cms)

More Images Available Online