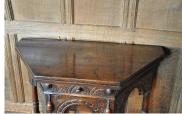

## A GOOD MID 17TH CENTURY SALISBURY CARVED OAK CREDENCE TABLE. CIRCA 1650.

THE FIVE SIDED TOP WITH ORIGINAL HINGES ABOVE A LUNETTE CARVED FREIZE WITH CENTRAL DRAWER, THE APRONS WITH TYPICAL CARVING OF THE SALISBURY AREA.STANDING ON BALUSTER TURNED LEGS AND GATE, THE UNDERSHELF ABOVE A LUNETTE SCALLOPED STRETCHER AND ORIGINAL FEET. 38" WIDE X 33" HIGH X 19.5" DEEP WHEN CLOSED. STOCK NO 1293.