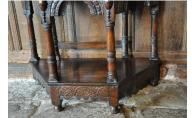

## A GOOD MID 17TH CENTURY SALISBURY CARVED OAK CREDENCE TABLE. CIRCA 1650.

THE FIVE SIDED TOP WITH ORIGINAL HINGES ABOVE A LUNETTE CARVED FREIZE WITH CENTRAL DRAWER, THE APRONS WITH TYPICAL CARVING OF THE SALISBURY AREA.STANDING ON BALUSTER TURNED LEGS AND GATE, THE UNDERSHELF ABOVE A LUNETTE SCALLOPED STRETCHER AND ORIGINAL FEET. 38" WIDE X 33" HIGH X 19.5" DEEP WHEN CLOSED. STOCK NO 1293.