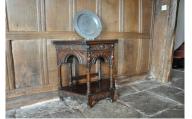

## A GOOD MID 17TH CENTURY SALISBURY CARVED OAK CREDENCE TABLE. CIRCA 1650.

THE FIVE SIDED TOP WITH ORIGINAL HINGES ABOVE A LUNETTE CARVED FREIZE WITH CENTRAL DRAWER, THE APRONS WITH TYPICAL CARVING OF THE SALISBURY AREA.STANDING ON BALUSTER TURNED LEGS AND GATE, THE UNDERSHELF ABOVE A LUNETTE SCALLOPED STRETCHER AND ORIGINAL FEET. 38" WIDE X 33" HIGH X 19.5" DEEP WHEN CLOSED. STOCK NO 1293.

## SOLD

**Dimensions:** 

Height: 33 inches (83.8 cms)

Width: 38 inches (96.5 cms)

Depth: 19.5 inches (49.5 cms)

More Images Available Online