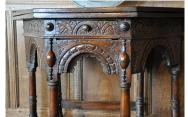

## A GOOD MID 17TH CENTURY SALISBURY CARVED OAK CREDENCE TABLE. CIRCA 1650.

THE FIVE SIDED TOP WITH ORIGINAL HINGES ABOVE A LUNETTE CARVED FREIZE WITH CENTRAL DRAWER, THE APRONS WITH TYPICAL CARVING OF THE SALISBURY AREA.STANDING ON BALUSTER TURNED LEGS AND GATE, THE UNDERSHELF ABOVE A LUNETTE SCALLOPED STRETCHER AND ORIGINAL FEET. 38" WIDE X 33" HIGH X 19.5" DEEP WHEN CLOSED. STOCK NO 1293.

## SOLD

**Dimensions:** 

Height: 33 inches (83.8 cms)

Width: 38 inches (96.5 cms)

Depth: 19.5 inches (49.5 cms)

More Images Available Online