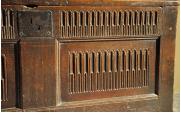

### A FINE JAMES I OAK PANELLED COFFER. ENGLISH. CIRCA 1620.

THE FOUR PANELLED TOP WITH ORIGINAL HINGES ABOVE A FRONT WITH A STOP FLUTED TOP RAIL AND ORIGINAL LOCK PLATE. THE TWO PANELLED FRONT AGAIN WITH STOP FLUTED CARVING. GOOD ORIGINAL CONDITION, EXCELLENT COLOUR AND PATINATION.