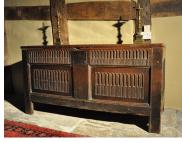

### A FINE JAMES I OAK PANELLED COFFER. ENGLISH. CIRCA 1620.

THE FOUR PANELLED TOP WITH ORIGINAL HINGES ABOVE A FRONT WITH A STOP FLUTED TOP RAIL AND ORIGINAL LOCK PLATE. THE TWO PANELLED FRONT AGAIN WITH STOP FLUTED CARVING. GOOD ORIGINAL CONDITION, EXCELLENT COLOUR AND PATINATION.

PROVENANCE- EX CLIVE SHERWOOD COLLECTION. SOTHEBYS 22ND MAY 2002. LOT 54.

56" WIDE X 29" HIGH X 22.5" DEEP.

STOCK NO 1013.

#### **Dimensions:**

Height: 29 inches (73.7 cms)

Width: 56 inches (142.2 cms)

**Depth: 22.5 inches (57.2 cms)** 