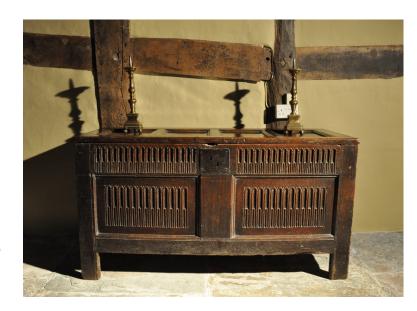

### A FINE JAMES I OAK PANELLED COFFER. ENGLISH. CIRCA 1620.

THE FOUR PANELLED TOP WITH ORIGINAL HINGES ABOVE A FRONT WITH A STOP FLUTED TOP RAIL AND ORIGINAL LOCK PLATE. THE TWO PANELLED FRONT AGAIN WITH STOP FLUTED CARVING. GOOD ORIGINAL CONDITION, EXCELLENT COLOUR AND PATINATION.

PROVENANCE- EX CLIVE SHERWOOD COLLECTION. SOTHEBYS 22ND MAY 2002. LOT 54.

56" WIDE X 29" HIGH X 22.5" DEEP.

STOCK NO 1013.

#### **Dimensions:**

Height: 29 inches (73.7 cms)

Width: 56 inches (142.2 cms)

**Depth: 22.5 inches (57.2 cms)** 