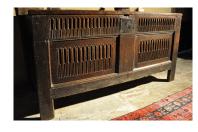

### A FINE JAMES I OAK PANELLED COFFER. ENGLISH. CIRCA 1620.

THE FOUR PANELLED TOP WITH ORIGINAL HINGES ABOVE A FRONT WITH A STOP FLUTED TOP RAIL AND ORIGINAL LOCK PLATE. THE TWO PANELLED FRONT AGAIN WITH STOP FLUTED CARVING. GOOD ORIGINAL CONDITION, EXCELLENT COLOUR AND PATINATION.

PROVENANCE- EX CLIVE SHERWOOD COLLECTION. SOTHEBYS 22ND MAY 2002. LOT 54.

56" WIDE X 29" HIGH X 22.5" DEEP.

STOCK NO 1013.

#### **Dimensions:**

Height: 29 inches (73.7 cms)

Width: 56 inches (142.2 cms)

**Depth: 22.5 inches (57.2 cms)** 