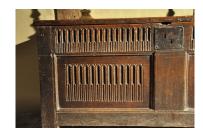

### A FINE JAMES I OAK PANELLED COFFER. ENGLISH. CIRCA 1620.

THE FOUR PANELLED TOP WITH ORIGINAL HINGES ABOVE A FRONT WITH A STOP FLUTED TOP RAIL AND ORIGINAL LOCK PLATE. THE TWO PANELLED FRONT AGAIN WITH STOP FLUTED CARVING. GOOD ORIGINAL CONDITION, EXCELLENT COLOUR AND PATINATION.