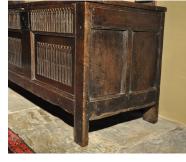

### A FINE JAMES I OAK PANELLED COFFER. ENGLISH. CIRCA 1620.

THE FOUR PANELLED TOP WITH ORIGINAL HINGES ABOVE A FRONT WITH A STOP FLUTED TOP RAIL AND ORIGINAL LOCK PLATE. THE TWO PANELLED FRONT AGAIN WITH STOP FLUTED CARVING. GOOD ORIGINAL CONDITION, EXCELLENT COLOUR AND PATINATION.

PROVENANCE- EX CLIVE SHERWOOD COLLECTION. SOTHEBYS 22ND MAY 2002. LOT 54.

56" WIDE X 29" HIGH X 22.5" DEEP.

STOCK NO 1013.

#### **Dimensions:**

Height: 29 inches (73.7 cms)

Width: 56 inches (142.2 cms)

**Depth: 22.5 inches (57.2 cms)** 