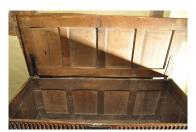

### A FINE JAMES I OAK PANELLED COFFER. ENGLISH. CIRCA 1620.

THE FOUR PANELLED TOP WITH ORIGINAL HINGES ABOVE A FRONT WITH A STOP FLUTED TOP RAIL AND ORIGINAL LOCK PLATE. THE TWO PANELLED FRONT AGAIN WITH STOP FLUTED CARVING. GOOD ORIGINAL CONDITION, EXCELLENT COLOUR AND PATINATION.