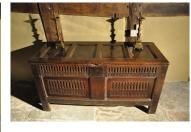

### A FINE JAMES I OAK PANELLED COFFER. ENGLISH. CIRCA 1620.

THE FOUR PANELLED TOP WITH ORIGINAL HINGES ABOVE A FRONT WITH A STOP FLUTED TOP RAIL AND ORIGINAL LOCK PLATE. THE TWO PANELLED FRONT AGAIN WITH STOP FLUTED CARVING. GOOD ORIGINAL CONDITION, EXCELLENT COLOUR AND PATINATION.

PROVENANCE- EX CLIVE SHERWOOD COLLECTION. SOTHEBYS 22ND MAY 2002. LOT 54.

56" WIDE X 29" HIGH X 22.5" DEEP.

STOCK NO 1013.

#### **Dimensions:**

Height: 29 inches (73.7 cms)

Width: 56 inches (142.2 cms)

**Depth: 22.5 inches (57.2 cms)** 