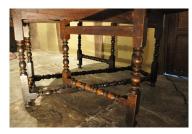

## A LARGE CHARLES II 8 SEATER GATELEG TABLE. ENGLISH. CIRCA 1670.

THE REEL AND BOBBIN TURNED UNDER CARRIAGE WITH TWO END DRAWERS,
THE WELL PATINATED OVAL TOP WITH A PLEASING MELLOW COLOUR WITH
ORIGINAL BUTTERFLY HINGES.