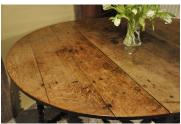

## A LARGE CHARLES II 8 SEATER GATELEG TABLE. ENGLISH. CIRCA 1670.

THE REEL AND BOBBIN TURNED UNDER CARRIAGE WITH TWO END DRAWERS,
THE WELL PATINATED OVAL TOP WITH A PLEASING MELLOW COLOUR WITH
ORIGINAL BUTTERFLY HINGES.

WHEN OPEN- 67.25" LONG X 57" WIDE X 30" HIGH.

**STOCK NO 1366.** 