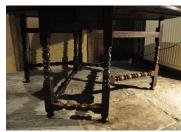

## A LARGE CHARLES II 8 SEATER GATELEG TABLE. ENGLISH. CIRCA 1670.

THE REEL AND BOBBIN TURNED UNDER CARRIAGE WITH TWO END DRAWERS,
THE WELL PATINATED OVAL TOP WITH A PLEASING MELLOW COLOUR WITH
ORIGINAL BUTTERFLY HINGES.