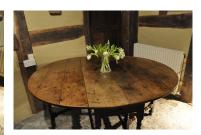

## A LARGE CHARLES II 8 SEATER GATELEG TABLE. ENGLISH. CIRCA 1670.

THE REEL AND BOBBIN TURNED UNDER CARRIAGE WITH TWO END DRAWERS,
THE WELL PATINATED OVAL TOP WITH A PLEASING MELLOW COLOUR WITH
ORIGINAL BUTTERFLY HINGES.

WHEN OPEN- 67.25" LONG X 57" WIDE X 30" HIGH.

**STOCK NO 1366.** 

## **SOLD**

**Dimensions:** 

Height: 30 inches (76.2 cms)

**Width: 57 inches (144.8 cms)** 

Length: 67.25 inches (170.8 cms)

**More Images Available Online** 