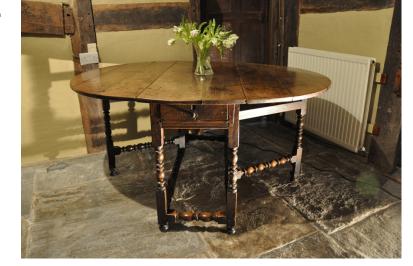

## A LARGE CHARLES II 8 SEATER GATELEG TABLE. ENGLISH. CIRCA 1670.

THE REEL AND BOBBIN TURNED UNDER CARRIAGE WITH TWO END DRAWERS,
THE WELL PATINATED OVAL TOP WITH A PLEASING MELLOW COLOUR WITH
ORIGINAL BUTTERFLY HINGES.

WHEN OPEN- 67.25" LONG X 57" WIDE X 30" HIGH.

**STOCK NO 1366.** 

## **SOLD**

**Dimensions:** 

Height: 30 inches (76.2 cms)

**Width: 57 inches (144.8 cms)** 

Length: 67.25 inches (170.8 cms)

**More Images Available Online** 