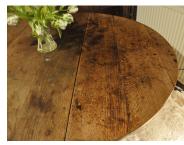

## A LARGE CHARLES II 8 SEATER GATELEG TABLE. ENGLISH. CIRCA 1670.

THE REEL AND BOBBIN TURNED UNDER CARRIAGE WITH TWO END DRAWERS,
THE WELL PATINATED OVAL TOP WITH A PLEASING MELLOW COLOUR WITH
ORIGINAL BUTTERFLY HINGES.