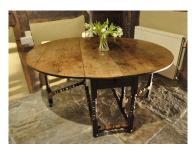

## A LARGE CHARLES II 8 SEATER GATELEG TABLE. ENGLISH. CIRCA 1670.

THE REEL AND BOBBIN TURNED UNDER CARRIAGE WITH TWO END DRAWERS,
THE WELL PATINATED OVAL TOP WITH A PLEASING MELLOW COLOUR WITH
ORIGINAL BUTTERFLY HINGES.

WHEN OPEN- 67.25" LONG X 57" WIDE X 30" HIGH.

**STOCK NO 1366.** 