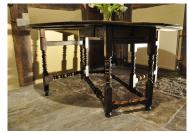

## A LARGE CHARLES II 8 SEATER GATELEG TABLE. ENGLISH. CIRCA 1670.

THE REEL AND BOBBIN TURNED UNDER CARRIAGE WITH TWO END DRAWERS,
THE WELL PATINATED OVAL TOP WITH A PLEASING MELLOW COLOUR WITH
ORIGINAL BUTTERFLY HINGES.