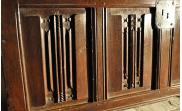

## A MID 16TH CENTURY TRANSITIONAL LINENFOLD COFFER. ENGLISH. CIRCA 1550.

THE SINGLE PLANKED TOP WITH EDGE MOULDING, ABOVE A FOUR PANELLED LINENFOLD FRONT. THE LINENFOLD EDGED WITH SPIRAL, FOLIATE AND CROSS DECORATION. THE THICK WIDE PLANKED SIDES WITH GOTHIC ARCHED DECORATION. GOOD COLOUR AND PATINATION. 18TH CENTURY HINGE REPLACEMENT, BUT OLD HINGES REMAIN.