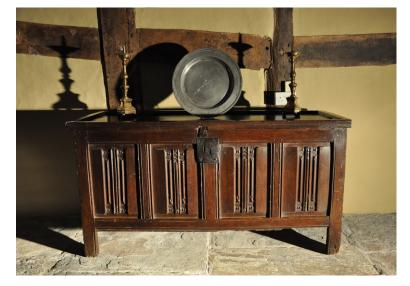

## A MID 16TH CENTURY TRANSITIONAL LINENFOLD COFFER. ENGLISH. CIRCA 1550.

THE SINGLE PLANKED TOP WITH EDGE MOULDING, ABOVE A FOUR PANELLED LINENFOLD FRONT. THE LINENFOLD EDGED WITH SPIRAL, FOLIATE AND CROSS DECORATION. THE THICK WIDE PLANKED SIDES WITH GOTHIC ARCHED DECORATION. GOOD COLOUR AND PATINATION. 18TH CENTURY HINGE REPLACEMENT, BUT OLD HINGES REMAIN.

59" WIDE X 29.5" HIGH X 22" DEEP.

STOCK NO 1369.

SOLD

Dimensions: Height: 29.5 inches (74.9 cms) Width: 59 inches (149.9 cms) Depth: 22 inches (55.9 cms)