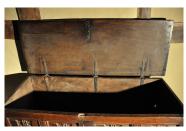

## A MID 16TH CENTURY TRANSITIONAL LINENFOLD COFFER. ENGLISH. CIRCA 1550.

THE SINGLE PLANKED TOP WITH EDGE MOULDING, ABOVE A FOUR PANELLED LINENFOLD FRONT. THE LINENFOLD EDGED WITH SPIRAL, FOLIATE AND CROSS DECORATION. THE THICK WIDE PLANKED SIDES WITH GOTHIC ARCHED DECORATION. GOOD COLOUR AND PATINATION. 18TH CENTURY HINGE REPLACEMENT, BUT OLD HINGES REMAIN.