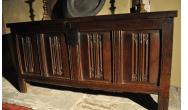

## A MID 16TH CENTURY TRANSITIONAL LINENFOLD COFFER. ENGLISH. CIRCA 1550.

THE SINGLE PLANKED TOP WITH EDGE MOULDING, ABOVE A FOUR PANELLED LINENFOLD FRONT. THE LINENFOLD EDGED WITH SPIRAL, FOLIATE AND CROSS DECORATION. THE THICK WIDE PLANKED SIDES WITH GOTHIC ARCHED DECORATION. GOOD COLOUR AND PATINATION. 18TH CENTURY HINGE REPLACEMENT, BUT OLD HINGES REMAIN.