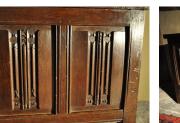

## A MID 16TH CENTURY TRANSITIONAL LINENFOLD COFFER. ENGLISH. CIRCA 1550.

THE SINGLE PLANKED TOP WITH EDGE MOULDING, ABOVE A FOUR PANELLED LINENFOLD FRONT. THE LINENFOLD EDGED WITH SPIRAL, FOLIATE AND CROSS DECORATION. THE THICK WIDE PLANKED SIDES WITH GOTHIC ARCHED DECORATION. GOOD COLOUR AND PATINATION. 18TH CENTURY HINGE REPLACEMENT, BUT OLD HINGES REMAIN.