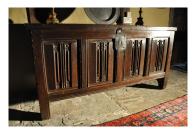

## A MID 16TH CENTURY TRANSITIONAL LINENFOLD COFFER. ENGLISH. CIRCA 1550.

THE SINGLE PLANKED TOP WITH EDGE MOULDING, ABOVE A FOUR PANELLED LINENFOLD FRONT. THE LINENFOLD EDGED WITH SPIRAL, FOLIATE AND CROSS DECORATION. THE THICK WIDE PLANKED SIDES WITH GOTHIC ARCHED DECORATION. GOOD COLOUR AND PATINATION. 18TH CENTURY HINGE REPLACEMENT, BUT OLD HINGES REMAIN.