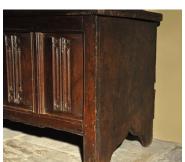

## A MID 16TH CENTURY TRANSITIONAL LINENFOLD COFFER. ENGLISH. CIRCA 1550.

THE SINGLE PLANKED TOP WITH EDGE MOULDING, ABOVE A FOUR PANELLED LINENFOLD FRONT. THE LINENFOLD EDGED WITH SPIRAL, FOLIATE AND CROSS DECORATION. THE THICK WIDE PLANKED SIDES WITH GOTHIC ARCHED DECORATION. GOOD COLOUR AND PATINATION. 18TH CENTURY HINGE REPLACEMENT, BUT OLD HINGES REMAIN.