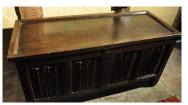

## A MID 16TH CENTURY TRANSITIONAL LINENFOLD COFFER. ENGLISH. CIRCA 1550.

THE SINGLE PLANKED TOP WITH EDGE MOULDING, ABOVE A FOUR PANELLED LINENFOLD FRONT. THE LINENFOLD EDGED WITH SPIRAL, FOLIATE AND CROSS DECORATION. THE THICK WIDE PLANKED SIDES WITH GOTHIC ARCHED DECORATION. GOOD COLOUR AND PATINATION. 18TH CENTURY HINGE REPLACEMENT, BUT OLD HINGES REMAIN.