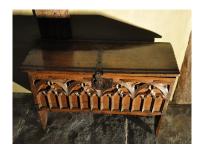

## A FINE AND RARE ENGLISH LATE GOTHIC OAK BOARDED CHEST. CIRCA 1500.

THE THICK PLANKED TOP WITH ORIGINAL HINGES AND HASP ABOVE A FRONT CARVED WITH WONDERFUL GOTHIC TRACERY, STANDING ON V-CUT SUPPORTS.