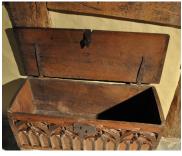

## A FINE AND RARE ENGLISH LATE GOTHIC OAK BOARDED CHEST. CIRCA 1500.

THE THICK PLANKED TOP WITH ORIGINAL HINGES AND HASP ABOVE A FRONT CARVED WITH WONDERFUL GOTHIC TRACERY, STANDING ON V-CUT SUPPORTS.