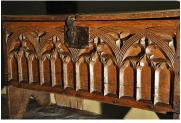

## A FINE AND RARE ENGLISH LATE GOTHIC OAK BOARDED CHEST. CIRCA 1500.

THE THICK PLANKED TOP WITH ORIGINAL HINGES AND HASP ABOVE A FRONT CARVED WITH WONDERFUL GOTHIC TRACERY, STANDING ON V-CUT SUPPORTS.