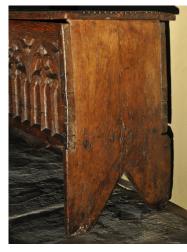

## A FINE AND RARE ENGLISH LATE GOTHIC OAK BOARDED CHEST. CIRCA 1500.

THE THICK PLANKED TOP WITH ORIGINAL HINGES AND HASP ABOVE A FRONT CARVED WITH WONDERFUL GOTHIC TRACERY, STANDING ON V-CUT SUPPORTS.