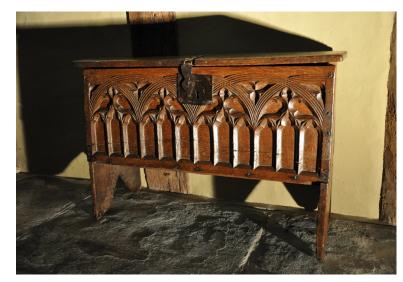

## A FINE AND RARE ENGLISH LATE GOTHIC OAK BOARDED CHEST. CIRCA 1500.

THE THICK PLANKED TOP WITH ORIGINAL HINGES AND HASP ABOVE A FRONT CARVED WITH WONDERFUL GOTHIC TRACERY, STANDING ON V-CUT SUPPORTS.

37.25" WIDE X 24" HIGH X 14" DEEP.

**STOCK NO 1388.** 