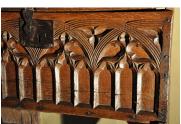

## A FINE AND RARE ENGLISH LATE GOTHIC OAK BOARDED CHEST. CIRCA 1500.

THE THICK PLANKED TOP WITH ORIGINAL HINGES AND HASP ABOVE A FRONT CARVED WITH WONDERFUL GOTHIC TRACERY, STANDING ON V-CUT SUPPORTS.