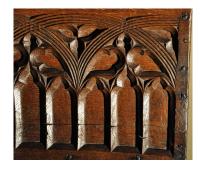

## A FINE AND RARE ENGLISH LATE GOTHIC OAK BOARDED CHEST. CIRCA 1500.

THE THICK PLANKED TOP WITH ORIGINAL HINGES AND HASP ABOVE A FRONT CARVED WITH WONDERFUL GOTHIC TRACERY, STANDING ON V-CUT SUPPORTS.