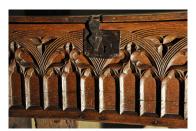

## A FINE AND RARE ENGLISH LATE GOTHIC OAK BOARDED CHEST. CIRCA 1500.

THE THICK PLANKED TOP WITH ORIGINAL HINGES AND HASP ABOVE A FRONT CARVED WITH WONDERFUL GOTHIC TRACERY, STANDING ON V-CUT SUPPORTS.