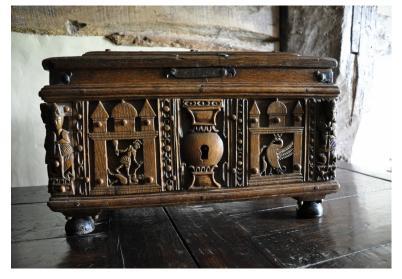

## AN AMAZING 16TH CENTURY CARVED OAK TABLE CASKET. CIRCA 1550.

THE THICK TOP WITH APPLIED RAISED MOULDINGS WITH CENTRAL CARVED DETAIL, THE WONDERFUL PROTRUDING PEGS ALL PATINATED. THE ORNATE IRON HINGES WITH PUNCH DECORATION, WITH FRAGMENTS OF RED SILK REMAINING, WHICH WOULD HAVE ORIGINALLY LINED THE WHOLE OF THE INSIDE, WITH TWO IRON HEARTS TO THE FRONT OF THE LID.

THE FRONT OF THE CASKET HAS A CIRCULAR CARVED ESCUTCHEON FLANKED BY BIBLICAL CARVED SCENES WITHIN ARCHITECTURAL SURROUNDS, FROM THE LEFT DEPICTS CAIN AND ABEL, THE FIRST SONS OF ADAM AND EVE, CAIN SACRIFICING HIS BROTHER ABEL TO GOD AFTER HIS OFFERS OF PRODUCE WERE REJECTED. THE RIGHT HAND SIDE CARVED WITH THE PELICAN-IN-HER-PIETY SHOWING THE MOTHER PECKING AT HER OWN BREAST IN ORDER TO DRAW BLOOD FOR THE NURTURE OF HER YOUNG, AN IMAGE OF SELF SACRIFICE AND FLANKED BY CROWNED FIGURES.

THE RIGHT HAND SIDE OF THE CASKET CARVED WITH THE ANNUNCIATION WHEN ANGEL GABRIEL APPEARED TO THE VIRGIN MARY AND GAVE HER A WHITE LILY AS A SIGN OF HER PURITY, THE SECOND CARVING DEPICTS THE TWO SPIES SENT BY MOSES TO THE PROMISED LAND, RETURNING WITH A LARGE BUNCH OF GRAPES WHICH IT TOOK TWO MEN TO CARRY, SHOWING THAT INDEED THE PROMISED LAND DID FLOW WITH MILK AND HONEY AND AGAIN FLANKED BY CROWNED FIGURES.

THE LEFT HAND SIDE OF THE CASKET CARVED WITH KING HEROD HOLDING THE HEAD OF JOHN THE BAPTIST WHO HE UNWILLINGLY SACRIFICED FOR HIS DAUGHTER SALOME AFTER GRANTING HER ANY WISH SHE DESIRED. THE FINAL CARVING SHOWING ADAM AND EVE AND THE TREE OF LIFE IN THE GARDEN OF EDEN.