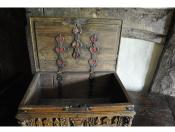

## AN AMAZING 16TH CENTURY CARVED OAK TABLE CASKET. CIRCA 1550.

THE THICK TOP WITH APPLIED RAISED MOULDINGS WITH CENTRAL CARVED DETAIL, THE WONDERFUL PROTRUDING PEGS ALL PATINATED. THE ORNATE IRON HINGES WITH PUNCH DECORATION, WITH FRAGMENTS OF RED SILK REMAINING, WHICH WOULD HAVE ORIGINALLY LINED THE WHOLE OF THE INSIDE, WITH TWO IRON HEARTS TO THE FRONT OF THE LID.