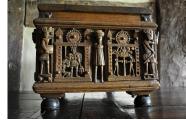

THE FRONT OF THE CASKET HAS A CIRCULAR CARVED ESCUTCHEON FLANKED BY BIBLICAL CARVED SCENES WITHIN ARCHITECTURAL SURROUNDS, FROM THE LEFT DEPICTS CAIN AND ABEL, THE FIRST SONS OF ADAM AND EVE, CAIN SACRIFICING HIS BROTHER ABEL TO GOD AFTER HIS OFFERS OF PRODUCE WERE REJECTED. THE RIGHT HAND SIDE CARVED WITH THE PELICAN-IN-HER-PIETY SHOWING THE MOTHER PECKING AT HER OWN BREAST IN ORDER TO DRAW BLOOD FOR THE NURTURE OF HER YOUNG, AN IMAGE OF SELF SACRIFICE AND FLANKED BY CROWNED FIGURES.

THE RIGHT HAND SIDE OF THE CASKET CARVED WITH THE ANNUNCIATION WHEN ANGEL GABRIEL APPEARED TO THE VIRGIN MARY AND GAVE HER A WHITE LILY AS A SIGN OF HER PURITY, THE SECOND CARVING DEPICTS THE TWO SPIES SENT BY MOSES TO THE PROMISED LAND, RETURNING WITH A LARGE BUNCH OF GRAPES WHICH IT TOOK TWO MEN TO CARRY, SHOWING THAT INDEED THE PROMISED LAND DID FLOW WITH MILK AND HONEY AND AGAIN FLANKED BY CROWNED FIGURES.

THE LEFT HAND SIDE OF THE CASKET CARVED WITH KING HEROD HOLDING THE HEAD OF JOHN THE BAPTIST WHO HE UNWILLINGLY SACRIFICED FOR HIS DAUGHTER SALOME AFTER GRANTING HER ANY WISH SHE DESIRED. THE FINAL CARVING SHOWING ADAM AND EVE AND THE TREE OF LIFE IN THE GARDEN OF EDEN.