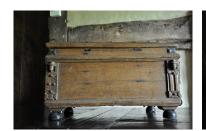

THE PLAIN BACK WITH TWO CARVED FIGURAL EDGES. THIS WONDERFUL MID 16TH CENTURY CASKET IS STANDING ON ITS ORIGINAL FEET.

19" WIDE X 11.5" HIGH X 13.5" DEEP.

STOCK NO 1408.