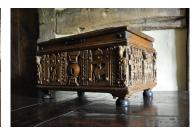

## AN AMAZING 16TH CENTURY CARVED OAK TABLE CASKET. CIRCA 1550.

THE THICK TOP WITH APPLIED RAISED MOULDINGS WITH CENTRAL CARVED DETAIL, THE WONDERFUL PROTRUDING PEGS ALL PATINATED. THE ORNATE IRON HINGES WITH PUNCH DECORATION, WITH FRAGMENTS OF RED SILK REMAINING, WHICH WOULD HAVE ORIGINALLY LINED THE WHOLE OF THE INSIDE, WITH TWO IRON HEARTS TO THE FRONT OF THE LID.

THE PLAIN BACK WITH TWO CARVED FIGURAL EDGES. THIS WONDERFUL MID 16TH CENTURY CASKET IS STANDING ON ITS ORIGINAL FEET.

19" WIDE X 11.5" HIGH X 13.5" DEEP.

STOCK NO 1408.