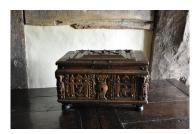

## AN AMAZING 16TH CENTURY CARVED OAK TABLE CASKET. CIRCA 1550.

THE THICK TOP WITH APPLIED RAISED MOULDINGS WITH CENTRAL CARVED DETAIL, THE WONDERFUL PROTRUDING PEGS ALL PATINATED. THE ORNATE IRON HINGES WITH PUNCH DECORATION, WITH FRAGMENTS OF RED SILK REMAINING, WHICH WOULD HAVE ORIGINALLY LINED THE WHOLE OF THE INSIDE, WITH TWO IRON HEARTS TO THE FRONT OF THE LID.

THE PLAIN BACK WITH TWO CARVED FIGURAL EDGES. THIS WONDERFUL MID 16TH CENTURY CASKET IS STANDING ON ITS ORIGINAL FEET.

19" WIDE X 11.5" HIGH X 13.5" DEEP.

STOCK NO 1408.