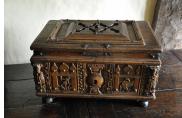

THE FRONT OF THE CASKET HAS A CIRCULAR CARVED ESCUTCHEON FLANKED BY BIBLICAL CARVED SCENES WITHIN ARCHITECTURAL SURROUNDS, FROM THE LEFT DEPICTS CAIN AND ABEL, THE FIRST SONS OF ADAM AND EVE, CAIN SACRIFICING HIS BROTHER ABEL TO GOD AFTER HIS OFFERS OF PRODUCE WERE REJECTED. THE RIGHT HAND SIDE CARVED WITH THE PELICAN-IN-HER-PIETY SHOWING THE MOTHER PECKING AT HER OWN BREAST IN ORDER TO DRAW BLOOD FOR THE NURTURE OF HER YOUNG, AN IMAGE OF SELF SACRIFICE AND FLANKED BY CROWNED FIGURES.

THE RIGHT HAND SIDE OF THE CASKET CARVED WITH THE ANNUNCIATION WHEN ANGEL GABRIEL APPEARED TO THE VIRGIN MARY AND GAVE HER A WHITE LILY AS A SIGN OF HER PURITY, THE SECOND CARVING DEPICTS THE TWO SPIES SENT BY MOSES TO THE PROMISED LAND, RETURNING WITH A LARGE BUNCH OF GRAPES WHICH IT TOOK TWO MEN TO CARRY, SHOWING THAT INDEED THE PROMISED LAND DID FLOW WITH MILK AND HONEY AND AGAIN FLANKED BY CROWNED FIGURES.

THE LEFT HAND SIDE OF THE CASKET CARVED WITH KING HEROD HOLDING THE HEAD OF JOHN THE BAPTIST WHO HE UNWILLINGLY SACRIFICED FOR HIS DAUGHTER SALOME AFTER GRANTING HER ANY WISH SHE DESIRED. THE FINAL CARVING SHOWING ADAM AND EVE AND THE TREE OF LIFE IN THE GARDEN OF EDEN.