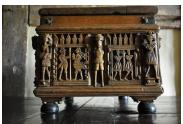

## AN AMAZING 16TH CENTURY CARVED OAK TABLE CASKET. CIRCA 1550.

THE THICK TOP WITH APPLIED RAISED MOULDINGS WITH CENTRAL CARVED DETAIL, THE WONDERFUL PROTRUDING PEGS ALL PATINATED. THE ORNATE IRON HINGES WITH PUNCH DECORATION, WITH FRAGMENTS OF RED SILK REMAINING, WHICH WOULD HAVE ORIGINALLY LINED THE WHOLE OF THE INSIDE, WITH TWO IRON HEARTS TO THE FRONT OF THE LID.

THE FRONT OF THE CASKET HAS A CIRCULAR CARVED ESCUTCHEON FLANKED BY BIBLICAL CARVED SCENES WITHIN ARCHITECTURAL SURROUNDS, FROM THE LEFT DEPICTS CAIN AND ABEL, THE FIRST SONS OF ADAM AND EVE, CAIN SACRIFICING HIS BROTHER ABEL TO GOD AFTER HIS OFFERS OF PRODUCE WERE REJECTED. THE RIGHT HAND SIDE CARVED WITH THE PELICAN-IN-HER-PIETY SHOWING THE MOTHER PECKING AT HER OWN BREAST IN ORDER TO DRAW BLOOD FOR THE NURTURE OF HER YOUNG, AN IMAGE OF SELF SACRIFICE AND FLANKED BY CROWNED FIGURES.

THE RIGHT HAND SIDE OF THE CASKET CARVED WITH THE ANNUNCIATION WHEN ANGEL GABRIEL APPEARED TO THE VIRGIN MARY AND GAVE HER A WHITE LILY AS A SIGN OF HER PURITY, THE SECOND CARVING DEPICTS THE TWO SPIES SENT BY MOSES TO THE PROMISED LAND, RETURNING WITH A LARGE BUNCH OF GRAPES WHICH IT TOOK TWO MEN TO CARRY, SHOWING THAT INDEED THE PROMISED LAND DID FLOW WITH MILK AND HONEY AND AGAIN FLANKED BY CROWNED FIGURES.

THE LEFT HAND SIDE OF THE CASKET CARVED WITH KING HEROD HOLDING THE HEAD OF JOHN THE BAPTIST WHO HE UNWILLINGLY SACRIFICED FOR HIS DAUGHTER SALOME AFTER GRANTING HER ANY WISH SHE DESIRED. THE FINAL CARVING SHOWING ADAM AND EVE AND THE TREE OF LIFE IN THE GARDEN OF EDEN.