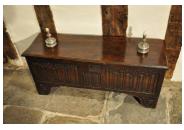

## A SMALL LATE 16TH CENTURY LINENFOLD CARVED ELM SIX PLANK CHEST. ENGLISH. CIRCA 1580.

THE SINGLE PLANK TOP ABOVE A FRONT CARVED WITH THREE LINENFOLD PANELS AND ORIGINAL SPANDRELS. THE SIDES WITH GOTHIC ARCHED CUT-OUT DECORATION.

43.5" WIDE X 19" HIGH X 14" DEEP.