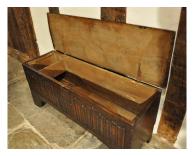

## A SMALL LATE 16TH CENTURY LINENFOLD CARVED ELM SIX PLANK CHEST. ENGLISH. CIRCA 1580.

THE SINGLE PLANK TOP ABOVE A FRONT CARVED WITH THREE LINENFOLD PANELS AND ORIGINAL SPANDRELS. THE SIDES WITH GOTHIC ARCHED CUT-OUT DECORATION.