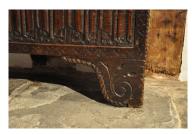

## A SMALL LATE 16TH CENTURY LINENFOLD CARVED ELM SIX PLANK CHEST. ENGLISH. CIRCA 1580.

THE SINGLE PLANK TOP ABOVE A FRONT CARVED WITH THREE LINENFOLD PANELS AND ORIGINAL SPANDRELS. THE SIDES WITH GOTHIC ARCHED CUT-OUT DECORATION.

43.5" WIDE X 19" HIGH X 14" DEEP.

## **SOLD**

**Dimensions:** 

Height: 19 inches (48.3 cms)

Width: 43.5 inches (110.5 cms)

Depth: 14 inches (35.6 cms)

**More Images Available Online** 