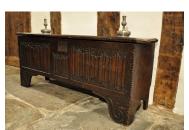

## A SMALL LATE 16TH CENTURY LINENFOLD CARVED ELM SIX PLANK CHEST. ENGLISH. CIRCA 1580.

THE SINGLE PLANK TOP ABOVE A FRONT CARVED WITH THREE LINENFOLD PANELS AND ORIGINAL SPANDRELS. THE SIDES WITH GOTHIC ARCHED CUT-OUT DECORATION.

43.5" WIDE X 19" HIGH X 14" DEEP.