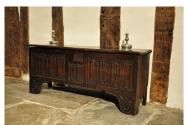

## A SMALL LATE 16TH CENTURY LINENFOLD CARVED ELM SIX PLANK CHEST. ENGLISH. CIRCA 1580.

THE SINGLE PLANK TOP ABOVE A FRONT CARVED WITH THREE LINENFOLD PANELS AND ORIGINAL SPANDRELS. THE SIDES WITH GOTHIC ARCHED CUT-OUT DECORATION.

43.5" WIDE X 19" HIGH X 14" DEEP.

## **SOLD**

**Dimensions:** 

Height: 19 inches (48.3 cms)

Width: 43.5 inches (110.5 cms)

Depth: 14 inches (35.6 cms)

**More Images Available Online** 