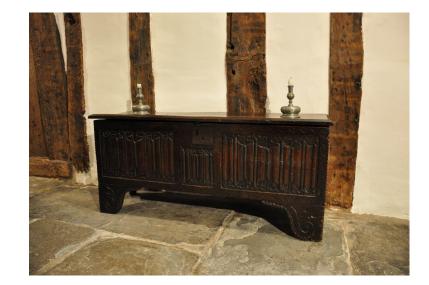

## A SMALL LATE 16TH CENTURY LINENFOLD CARVED ELM SIX PLANK CHEST. ENGLISH. CIRCA 1580.

THE SINGLE PLANK TOP ABOVE A FRONT CARVED WITH THREE LINENFOLD PANELS AND ORIGINAL SPANDRELS. THE SIDES WITH GOTHIC ARCHED CUT-OUT DECORATION.

43.5" WIDE X 19" HIGH X 14" DEEP.

## **SOLD**

**Dimensions:** 

Height: 19 inches (48.3 cms)

Width: 43.5 inches (110.5 cms)

Depth: 14 inches (35.6 cms)

**More Images Available Online** 