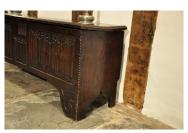

## A SMALL LATE 16TH CENTURY LINENFOLD CARVED ELM SIX PLANK CHEST. ENGLISH. CIRCA 1580.

THE SINGLE PLANK TOP ABOVE A FRONT CARVED WITH THREE LINENFOLD PANELS AND ORIGINAL SPANDRELS. THE SIDES WITH GOTHIC ARCHED CUT-OUT DECORATION.

43.5" WIDE X 19" HIGH X 14" DEEP.