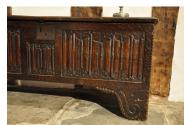

## A SMALL LATE 16TH CENTURY LINENFOLD CARVED ELM SIX PLANK CHEST. ENGLISH. CIRCA 1580.

THE SINGLE PLANK TOP ABOVE A FRONT CARVED WITH THREE LINENFOLD PANELS AND ORIGINAL SPANDRELS. THE SIDES WITH GOTHIC ARCHED CUT-OUT DECORATION.

43.5" WIDE X 19" HIGH X 14" DEEP.

## **SOLD**

**Dimensions:** 

Height: 19 inches (48.3 cms)

Width: 43.5 inches (110.5 cms)

Depth: 14 inches (35.6 cms)

**More Images Available Online** 