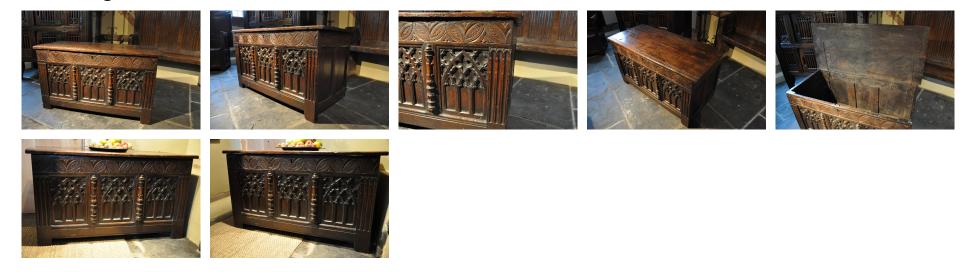

## A WONDERFUL MID 16TH CENTURY ENGLISH CARVED OAK CHEST.

THE TWO PLANKED TOP ABOVE A FRONT WITH A STYLISED ARCHADED FREIZE ABOVE A THREE PANELLED FRONT, EACH CARVED WITH GOTHIC TRACERY. FLANKED ON THE OUTER EDGES BY FLUTED COLUMNS AND APPLIED MOULDINGS TO THE INNER. EXCELLENT COLOUR AND PATINATION. HINGES OLD REPLACEMENTS.

47.5"WIDE X 21.5"DEEP X 27" HIGH.

STOCK NO 1418.

## SOLD

Dimensions: Height: 27 inches (68.6 cms) Width: 47.5 inches (120.7 cms) Depth: 21.5 inches (54.6 cms)