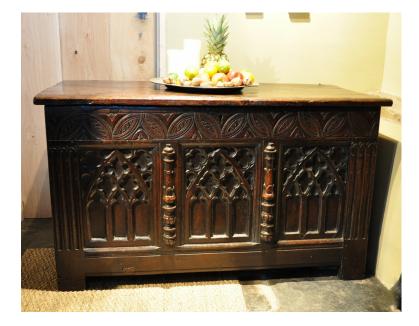

## A WONDERFUL MID 16TH CENTURY ENGLISH CARVED OAK CHEST.

THE TWO PLANKED TOP ABOVE A FRONT WITH A STYLISED ARCHADED FREIZE ABOVE A THREE PANELLED FRONT, EACH CARVED WITH GOTHIC TRACERY. FLANKED ON THE OUTER EDGES BY FLUTED COLUMNS AND APPLIED MOULDINGS TO THE INNER. EXCELLENT COLOUR AND PATINATION. HINGES OLD REPLACEMENTS.

47.5"WIDE X 21.5"DEEP X 27" HIGH.

STOCK NO 1418.

## SOLD

Dimensions: Height: 27 inches (68.6 cms) Width: 47.5 inches (120.7 cms) Depth: 21.5 inches (54.6 cms)