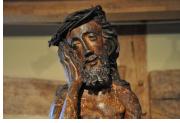

## A WONDERFUL 16TH CENTURY SCULPTURE OF THE PENSIVE CHRIST. CIRCA 1540.

THIS WONDERFUL LIMEWOOD SCULPTURE OF CHRIST SEATED ON A ROCK AWAITING THE CRUCIFIXION, WITH THE CROWN OF THORNS UPON HIS HEAD HAS A WONDERFUL PRESENCE FULL OF EXPRESSION. ORIGINAL POLYCHROME WHICH HAS AGED TO A DARK RICH COLOUR. POSSIBLY NORTH ITALIAN.