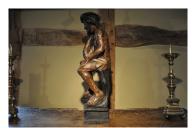

## A WONDERFUL 16TH CENTURY SCULPTURE OF THE PENSIVE CHRIST. CIRCA 1540.

THIS WONDERFUL LIMEWOOD SCULPTURE OF CHRIST SEATED ON A ROCK AWAITING THE CRUCIFIXION, WITH THE CROWN OF THORNS UPON HIS HEAD HAS A WONDERFUL PRESENCE FULL OF EXPRESSION. ORIGINAL POLYCHROME WHICH HAS AGED TO A DARK RICH COLOUR. POSSIBLY NORTH ITALIAN.

**STOCK NO 1419.** 

**SOLD** 

**Dimensions:** 

**Height: 25.5 inches (64.8 cms)** 

**More Images Available Online** 