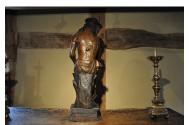

## A WONDERFUL 16TH CENTURY SCULPTURE OF THE PENSIVE CHRIST. CIRCA 1540.

THIS WONDERFUL LIMEWOOD SCULPTURE OF CHRIST SEATED ON A ROCK AWAITING THE CRUCIFIXION, WITH THE CROWN OF THORNS UPON HIS HEAD HAS A WONDERFUL PRESENCE FULL OF EXPRESSION. ORIGINAL POLYCHROME WHICH HAS AGED TO A DARK RICH COLOUR. POSSIBLY NORTH ITALIAN.

**STOCK NO 1419.** 

**SOLD** 

**Dimensions:** 

**Height: 25.5 inches (64.8 cms)** 

**More Images Available Online** 