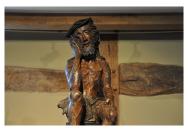

## A WONDERFUL 16TH CENTURY SCULPTURE OF THE PENSIVE CHRIST. CIRCA 1540.

THIS WONDERFUL LIMEWOOD SCULPTURE OF CHRIST SEATED ON A ROCK AWAITING THE CRUCIFIXION, WITH THE CROWN OF THORNS UPON HIS HEAD HAS A WONDERFUL PRESENCE FULL OF EXPRESSION. ORIGINAL POLYCHROME WHICH HAS AGED TO A DARK RICH COLOUR. POSSIBLY NORTH ITALIAN.

**STOCK NO 1419.** 

**SOLD** 

**Dimensions:** 

**Height: 25.5 inches (64.8 cms)** 

**More Images Available Online** 