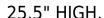

## A WONDERFUL 16TH CENTURY SCULPTURE OF THE PENSIVE CHRIST. CIRCA 1540.

THIS WONDERFUL LIMEWOOD SCULPTURE OF CHRIST SEATED ON A ROCK AWAITING THE CRUCIFIXION, WITH THE CROWN OF THORNS UPON HIS HEAD HAS A WONDERFUL PRESENCE FULL OF EXPRESSION. ORIGINAL POLYCHROME WHICH HAS AGED TO A DARK RICH COLOUR. POSSIBLY NORTH ITALIAN.

**STOCK NO 1419.** 

**SOLD** 

**Dimensions:** 

**Height: 25.5 inches (64.8 cms)** 

**More Images Available Online** 