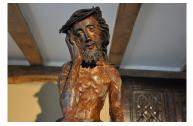

## A WONDERFUL 16TH CENTURY SCULPTURE OF THE PENSIVE CHRIST. CIRCA 1540.

THIS WONDERFUL LIMEWOOD SCULPTURE OF CHRIST SEATED ON A ROCK AWAITING THE CRUCIFIXION, WITH THE CROWN OF THORNS UPON HIS HEAD HAS A WONDERFUL PRESENCE FULL OF EXPRESSION. ORIGINAL POLYCHROME WHICH HAS AGED TO A DARK RICH COLOUR. POSSIBLY NORTH ITALIAN.

**STOCK NO 1419.** 

**SOLD** 

**Dimensions:** 

**Height: 25.5 inches (64.8 cms)** 

**More Images Available Online** 