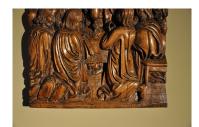

## A STUNNING 16TH CENTURY LIMEWOOD CARVING OF CHRIST AND HIS DESCIPLES AT THE LAST SUPPER. RHINELAND. CIRCA 1530.

CARVED IN DEEP RELEIF AND RETAINING FAINT TRACES OF THE ORIGINAL GILDING. A LOVELY WARM COLOUR AND PATINATION.

24.5" HIGH X 20.5" WIDE X 2.5" DEEP.

STOCK NO 1424.

**Dimensions:** 

Height: 24.5 inches (62.2 cms)

Width: 20.5 inches (52.1 cms)

Depth: 2.5 inches (6.4 cms)

**More Images Available Online** 