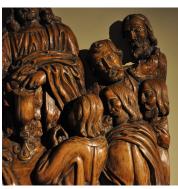

## A STUNNING 16TH CENTURY LIMEWOOD CARVING OF CHRIST AND HIS DESCIPLES AT THE LAST SUPPER. RHINELAND. CIRCA 1530.

CARVED IN DEEP RELEIF AND RETAINING FAINT TRACES OF THE ORIGINAL GILDING. A LOVELY WARM COLOUR AND PATINATION.