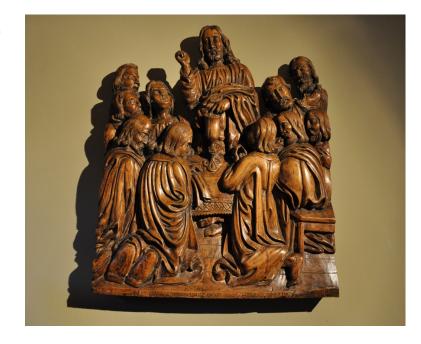

## A STUNNING 16TH CENTURY LIMEWOOD CARVING OF CHRIST AND HIS DESCIPLES AT THE LAST SUPPER. RHINELAND. CIRCA 1530.

CARVED IN DEEP RELEIF AND RETAINING FAINT TRACES OF THE ORIGINAL GILDING. A LOVELY WARM COLOUR AND PATINATION.

24.5" HIGH X 20.5" WIDE X 2.5" DEEP.

STOCK NO 1424.

**Dimensions:** 

Height: 24.5 inches (62.2 cms)

Width: 20.5 inches (52.1 cms)

Depth: 2.5 inches (6.4 cms)

**More Images Available Online** 