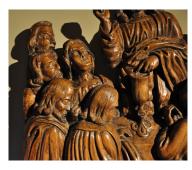

## A STUNNING 16TH CENTURY LIMEWOOD CARVING OF CHRIST AND HIS DESCIPLES AT THE LAST SUPPER. RHINELAND. CIRCA 1530.

CARVED IN DEEP RELEIF AND RETAINING FAINT TRACES OF THE ORIGINAL GILDING. A LOVELY WARM COLOUR AND PATINATION.