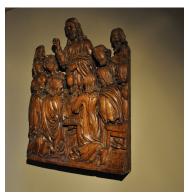

## A STUNNING 16TH CENTURY LIMEWOOD CARVING OF CHRIST AND HIS DESCIPLES AT THE LAST SUPPER. RHINELAND. CIRCA 1530.

CARVED IN DEEP RELEIF AND RETAINING FAINT TRACES OF THE ORIGINAL GILDING. A LOVELY WARM COLOUR AND PATINATION.

24.5" HIGH X 20.5" WIDE X 2.5" DEEP.

STOCK NO 1424.

**Dimensions:** 

Height: 24.5 inches (62.2 cms)

Width: 20.5 inches (52.1 cms)

Depth: 2.5 inches (6.4 cms)

**More Images Available Online** 