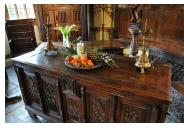

A LATE 15TH CENTURY MONUMENTAL GOTHIC CARVED OAK COFFER. FRENCH. CIRCA 1480-1500.

THE ORIGINAL PLANKED TOP WITH ORIGINAL HINGES ABOVE A FIVE PANELLED FRONT CARVED WITH GOTHIC TRACERY BETWEEN SIX CARVED BUTTRESSES AND ORIGINAL LOCK PLATE. THE ENDS WITH LINENFOLD CARVED PANELS.

65" WIDE X 33" HIGH X 26" DEEP.

## **SOLD**

**Dimensions:** 

Height: 33 inches (83.8 cms)

Width: 65 inches (165.1 cms)

Depth: 26 inches (66.0 cms)

**More Images Available Online** 