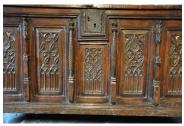

A LATE 15TH CENTURY MONUMENTAL GOTHIC CARVED OAK COFFER. FRENCH. CIRCA 1480-1500.

THE ORIGINAL PLANKED TOP WITH ORIGINAL HINGES ABOVE A FIVE PANELLED FRONT CARVED WITH GOTHIC TRACERY BETWEEN SIX CARVED BUTTRESSES AND ORIGINAL LOCK PLATE. THE ENDS WITH LINENFOLD CARVED PANELS.

65" WIDE X 33" HIGH X 26" DEEP.

## **SOLD**

**Dimensions:** 

Height: 33 inches (83.8 cms)

Width: 65 inches (165.1 cms)

Depth: 26 inches (66.0 cms)

**More Images Available Online** 