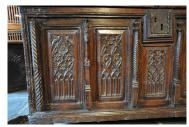

A LATE 15TH CENTURY MONUMENTAL GOTHIC CARVED OAK COFFER. FRENCH. CIRCA 1480-1500.

THE ORIGINAL PLANKED TOP WITH ORIGINAL HINGES ABOVE A FIVE PANELLED FRONT CARVED WITH GOTHIC TRACERY BETWEEN SIX CARVED BUTTRESSES AND ORIGINAL LOCK PLATE. THE ENDS WITH LINENFOLD CARVED PANELS.

65" WIDE X 33" HIGH X 26" DEEP.

## **SOLD**

**Dimensions:** 

Height: 33 inches (83.8 cms)

Width: 65 inches (165.1 cms)

Depth: 26 inches (66.0 cms)

**More Images Available Online** 