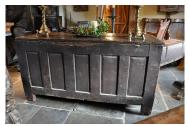

A LATE 15TH CENTURY MONUMENTAL GOTHIC CARVED OAK COFFER. FRENCH. CIRCA 1480-1500.

THE ORIGINAL PLANKED TOP WITH ORIGINAL HINGES ABOVE A FIVE PANELLED FRONT CARVED WITH GOTHIC TRACERY BETWEEN SIX CARVED BUTTRESSES AND ORIGINAL LOCK PLATE. THE ENDS WITH LINENFOLD CARVED PANELS.

65" WIDE X 33" HIGH X 26" DEEP.

## **SOLD**

**Dimensions:** 

Height: 33 inches (83.8 cms)

Width: 65 inches (165.1 cms)

Depth: 26 inches (66.0 cms)

**More Images Available Online** 