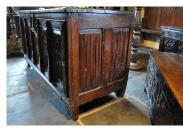

A LATE 15TH CENTURY MONUMENTAL GOTHIC CARVED OAK COFFER. FRENCH. CIRCA 1480-1500.

THE ORIGINAL PLANKED TOP WITH ORIGINAL HINGES ABOVE A FIVE PANELLED FRONT CARVED WITH GOTHIC TRACERY BETWEEN SIX CARVED BUTTRESSES AND ORIGINAL LOCK PLATE. THE ENDS WITH LINENFOLD CARVED PANELS.

65" WIDE X 33" HIGH X 26" DEEP.

## **SOLD**

**Dimensions:** 

Height: 33 inches (83.8 cms)

Width: 65 inches (165.1 cms)

Depth: 26 inches (66.0 cms)

**More Images Available Online** 