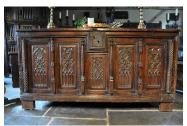

A LATE 15TH CENTURY MONUMENTAL GOTHIC CARVED OAK COFFER. FRENCH. CIRCA 1480-1500.

THE ORIGINAL PLANKED TOP WITH ORIGINAL HINGES ABOVE A FIVE PANELLED FRONT CARVED WITH GOTHIC TRACERY BETWEEN SIX CARVED BUTTRESSES AND ORIGINAL LOCK PLATE. THE ENDS WITH LINENFOLD CARVED PANELS.

65" WIDE X 33" HIGH X 26" DEEP.

## **SOLD**

**Dimensions:** 

Height: 33 inches (83.8 cms)

Width: 65 inches (165.1 cms)

Depth: 26 inches (66.0 cms)

**More Images Available Online** 