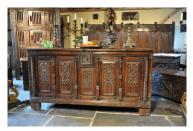

A LATE 15TH CENTURY MONUMENTAL GOTHIC CARVED OAK COFFER. FRENCH. CIRCA 1480-1500.

THE ORIGINAL PLANKED TOP WITH ORIGINAL HINGES ABOVE A FIVE PANELLED FRONT CARVED WITH GOTHIC TRACERY BETWEEN SIX CARVED BUTTRESSES AND ORIGINAL LOCK PLATE. THE ENDS WITH LINENFOLD CARVED PANELS.

65" WIDE X 33" HIGH X 26" DEEP.

## **SOLD**

**Dimensions:** 

Height: 33 inches (83.8 cms)

Width: 65 inches (165.1 cms)

Depth: 26 inches (66.0 cms)

**More Images Available Online** 