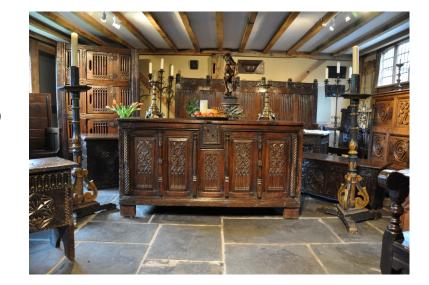

A LATE 15TH CENTURY MONUMENTAL GOTHIC CARVED OAK COFFER. FRENCH. CIRCA 1480-1500.

THE ORIGINAL PLANKED TOP WITH ORIGINAL HINGES ABOVE A FIVE PANELLED FRONT CARVED WITH GOTHIC TRACERY BETWEEN SIX CARVED BUTTRESSES AND ORIGINAL LOCK PLATE. THE ENDS WITH LINENFOLD CARVED PANELS.

65" WIDE X 33" HIGH X 26" DEEP.

## **SOLD**

**Dimensions:** 

Height: 33 inches (83.8 cms)

Width: 65 inches (165.1 cms)

Depth: 26 inches (66.0 cms)

**More Images Available Online** 