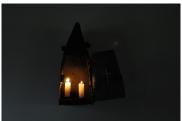

## A RARE SMALL LATE16TH/EARLY 17TH CENTURY IRON SANCTUARY LAMP. CIRCA 1600.

THE FRONT WITH A SINGLE DOOR PIERCED WITH A CRUCIFIX AND THE SYMBOLS OF CHRIST WITH ANOTHER CRUCIFIX ABOVE. INSIDE ARE TWO CANDLE HOLDERS. THESE LAMPS WERE HUNG OUTSIDE CHURCHES SO THAT TRAVELLERS COULD SEEK REFUGE WITHIN THE CHURCH. POSSIBLY CONTINENTAL.

STOCK NO 1441.

**Dimensions:** 

Height: 12 inches (30.5 cms)

Width: 5 inches (12.7 cms)

Depth: 5 inches (12.7 cms)