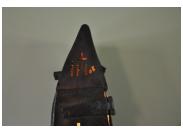

## A RARE SMALL LATE16TH/EARLY 17TH CENTURY IRON SANCTUARY LAMP. CIRCA 1600.

THE FRONT WITH A SINGLE DOOR PIERCED WITH A CRUCIFIX AND THE SYMBOLS OF CHRIST WITH ANOTHER CRUCIFIX ABOVE. INSIDE ARE TWO CANDLE HOLDERS. THESE LAMPS WERE HUNG OUTSIDE CHURCHES SO THAT TRAVELLERS COULD SEEK REFUGE WITHIN THE CHURCH. POSSIBLY CONTINENTAL.

STOCK NO 1441.

**Dimensions:** 

Height: 12 inches (30.5 cms)

Width: 5 inches (12.7 cms)

Depth: 5 inches (12.7 cms)