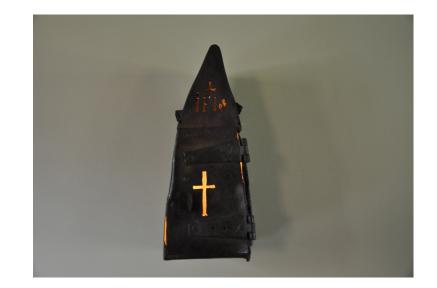

## A RARE SMALL LATE16TH/EARLY 17TH CENTURY IRON SANCTUARY LAMP. CIRCA 1600.

THE FRONT WITH A SINGLE DOOR PIERCED WITH A CRUCIFIX AND THE SYMBOLS OF CHRIST WITH ANOTHER CRUCIFIX ABOVE. INSIDE ARE TWO CANDLE HOLDERS. THESE LAMPS WERE HUNG OUTSIDE CHURCHES SO THAT TRAVELLERS COULD SEEK REFUGE WITHIN THE CHURCH. POSSIBLY CONTINENTAL.

STOCK NO 1441.

**Dimensions:** 

Height: 12 inches (30.5 cms)

Width: 5 inches (12.7 cms)

Depth: 5 inches (12.7 cms)