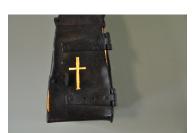

## A RARE SMALL LATE16TH/EARLY 17TH CENTURY IRON SANCTUARY LAMP. CIRCA 1600.

THE FRONT WITH A SINGLE DOOR PIERCED WITH A CRUCIFIX AND THE SYMBOLS OF CHRIST WITH ANOTHER CRUCIFIX ABOVE. INSIDE ARE TWO CANDLE HOLDERS. THESE LAMPS WERE HUNG OUTSIDE CHURCHES SO THAT TRAVELLERS COULD SEEK REFUGE WITHIN THE CHURCH. POSSIBLY CONTINENTAL.

STOCK NO 1441.

**Dimensions:** 

Height: 12 inches (30.5 cms)

Width: 5 inches (12.7 cms)

Depth: 5 inches (12.7 cms)