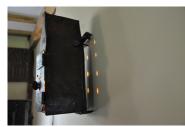

## A RARE SMALL LATE16TH/EARLY 17TH CENTURY IRON SANCTUARY LAMP. CIRCA 1600.

THE FRONT WITH A SINGLE DOOR PIERCED WITH A CRUCIFIX AND THE SYMBOLS OF CHRIST WITH ANOTHER CRUCIFIX ABOVE. INSIDE ARE TWO CANDLE HOLDERS. THESE LAMPS WERE HUNG OUTSIDE CHURCHES SO THAT TRAVELLERS COULD SEEK REFUGE WITHIN THE CHURCH. POSSIBLY CONTINENTAL.

STOCK NO 1441.

**Dimensions:** 

Height: 12 inches (30.5 cms)

Width: 5 inches (12.7 cms)

Depth: 5 inches (12.7 cms)