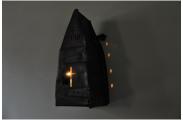

## A RARE SMALL LATE16TH/EARLY 17TH CENTURY IRON SANCTUARY LAMP. CIRCA 1600.

THE FRONT WITH A SINGLE DOOR PIERCED WITH A CRUCIFIX AND THE SYMBOLS OF CHRIST WITH ANOTHER CRUCIFIX ABOVE. INSIDE ARE TWO CANDLE HOLDERS. THESE LAMPS WERE HUNG OUTSIDE CHURCHES SO THAT TRAVELLERS COULD SEEK REFUGE WITHIN THE CHURCH. POSSIBLY CONTINENTAL.

STOCK NO 1441.

**Dimensions:** 

Height: 12 inches (30.5 cms)

Width: 5 inches (12.7 cms)

Depth: 5 inches (12.7 cms)