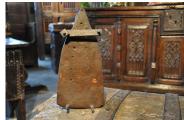

## A RARE SMALL LATE16TH/EARLY 17TH CENTURY IRON SANCTUARY LAMP. CIRCA 1600.

THE FRONT WITH A SINGLE DOOR PIERCED WITH A CRUCIFIX AND THE SYMBOLS OF CHRIST WITH ANOTHER CRUCIFIX ABOVE. INSIDE ARE TWO CANDLE HOLDERS. THESE LAMPS WERE HUNG OUTSIDE CHURCHES SO THAT TRAVELLERS COULD SEEK REFUGE WITHIN THE CHURCH. POSSIBLY CONTINENTAL.

STOCK NO 1441.

**Dimensions:** 

Height: 12 inches (30.5 cms)

Width: 5 inches (12.7 cms)

Depth: 5 inches (12.7 cms)