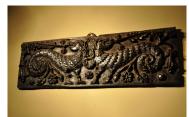

## A LATE 16TH / EARLY 17TH CENTURY ENGLISH CARVED OAK PANEL.

THIS DEEPLY CARVED PANEL HAS TWO APPOSING DRAGONS EACH CARVED WITH SCALES AND COILED TAILS, SURROUNDED BY LEAF AND ROSE CARVED DECORATION. GREAT COLOUR. CIRCA 1600.

THIS PANEL WAS CARVED BY THE SAME HAND AS STOCK NOS 1473 AND 1428.

24"WIDE X 8" HIGH X 1" DEEP.

STOCK NO 1472.

**SOLD** 

**Dimensions:** 

Height: 8 inches (20.3 cms)

Width: 24 inches (61.0 cms)

Depth: 1 inches (2.5 cms)