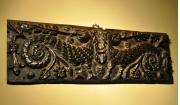

## A LATE 16TH / EARLY 17TH CENTURY ENGLISH CARVED OAK PANEL.

THIS DEEPLY CARVED PANEL HAS TWO APPOSING DRAGONS EACH CARVED WITH SCALES AND COILED TAILS, SURROUNDED BY LEAF AND ROSE CARVED DECORATION. GREAT COLOUR. CIRCA 1600.

THIS PANEL WAS CARVED BY THE SAME HAND AS STOCK NOS 1473 AND 1428.

24"WIDE X 8" HIGH X 1" DEEP.

STOCK NO 1472.

**SOLD** 

**Dimensions:** 

Height: 8 inches (20.3 cms)

Width: 24 inches (61.0 cms)

Depth: 1 inches (2.5 cms)