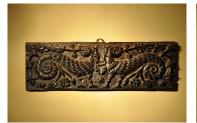

## A LATE 16TH / EARLY 17TH CENTURY ENGLISH CARVED OAK PANEL.

THIS DEEPLY CARVED PANEL HAS TWO APPOSING DRAGONS EACH CARVED WITH SCALES AND COILED TAILS, SURROUNDED BY LEAF AND ROSE CARVED DECORATION. GREAT COLOUR. CIRCA 1600.

THIS PANEL WAS CARVED BY THE SAME HAND AS STOCK NOS 1473 AND 1428.

24"WIDE X 8" HIGH X 1" DEEP.

STOCK NO 1472.

**SOLD** 

**Dimensions:** 

Height: 8 inches (20.3 cms)

Width: 24 inches (61.0 cms)

Depth: 1 inches (2.5 cms)