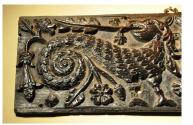

## A LATE 16TH / EARLY 17TH CENTURY ENGLISH CARVED OAK PANEL.

THIS DEEPLY CARVED PANEL HAS TWO APPOSING DRAGONS EACH CARVED WITH SCALES AND COILED TAILS, SURROUNDED BY LEAF AND ROSE CARVED DECORATION. GREAT COLOUR. CIRCA 1600.

THIS PANEL WAS CARVED BY THE SAME HAND AS STOCK NOS 1473 AND 1428.

24"WIDE X 8" HIGH X 1" DEEP.

STOCK NO 1472.

**SOLD** 

**Dimensions:** 

Height: 8 inches (20.3 cms)

Width: 24 inches (61.0 cms)

Depth: 1 inches (2.5 cms)