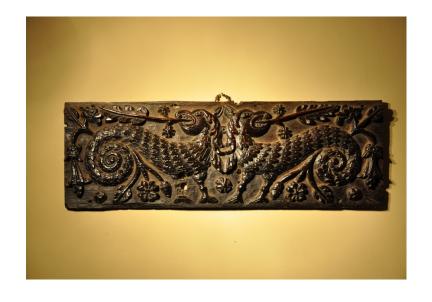

## A LATE 16TH / EARLY 17TH CENTURY ENGLISH CARVED OAK PANEL.

THIS DEEPLY CARVED PANEL HAS TWO APPOSING DRAGONS EACH CARVED WITH SCALES AND COILED TAILS, SURROUNDED BY LEAF AND ROSE CARVED DECORATION. GREAT COLOUR. CIRCA 1600.

THIS PANEL WAS CARVED BY THE SAME HAND AS STOCK NOS 1473 AND 1428.

24"WIDE X 8" HIGH X 1" DEEP.

STOCK NO 1472.

**SOLD** 

**Dimensions:** 

Height: 8 inches (20.3 cms)

Width: 24 inches (61.0 cms)

Depth: 1 inches (2.5 cms)