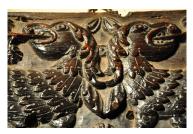

## A LATE 16TH / EARLY 17TH CENTURY ENGLISH CARVED OAK PANEL.

THIS DEEPLY CARVED PANEL HAS TWO APPOSING DRAGONS EACH CARVED WITH SCALES AND COILED TAILS, SURROUNDED BY LEAF AND ROSE CARVED DECORATION. GREAT COLOUR. CIRCA 1600.

THIS PANEL WAS CARVED BY THE SAME HAND AS STOCK NOS 1473 AND 1428.

24"WIDE X 8" HIGH X 1" DEEP.

STOCK NO 1472.

**SOLD** 

**Dimensions:** 

Height: 8 inches (20.3 cms)

Width: 24 inches (61.0 cms)

Depth: 1 inches (2.5 cms)