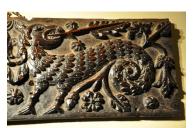

## A LATE 16TH / EARLY 17TH CENTURY ENGLISH CARVED OAK PANEL.

THIS DEEPLY CARVED PANEL HAS TWO APPOSING DRAGONS EACH CARVED WITH SCALES AND COILED TAILS, SURROUNDED BY LEAF AND ROSE CARVED DECORATION. GREAT COLOUR. CIRCA 1600.

THIS PANEL WAS CARVED BY THE SAME HAND AS STOCK NOS 1473 AND 1428.

24"WIDE X 8" HIGH X 1" DEEP.

STOCK NO 1472.

**SOLD** 

**Dimensions:** 

Height: 8 inches (20.3 cms)

Width: 24 inches (61.0 cms)

Depth: 1 inches (2.5 cms)