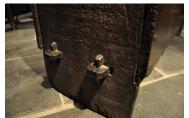

## A WONDERFUL MID 16TH CENTURY TUDOR OAK PLANKED CHEST. CIRCA 1550.

THE SINGLE PIECE TOP WITH ORIGINAL HINGES AND HASP ABOVE A FRONT WITH LARGE ORIGINAL LOCK PLATE. THE THICK PLANKED SIDE BOARDS WITH PEGS PROTRUDING THROUGH EACH END SECURING THE BOTTOM BOARD IN PLACE. GREAT RICH COLOUR AND PATINATION. TWO LATER BEARERS TO UNDERSIDE OF THE LID TO SUPPORT THE TOP.