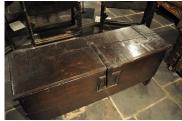

## A WONDERFUL MID 16TH CENTURY TUDOR OAK PLANKED CHEST. CIRCA 1550.

THE SINGLE PIECE TOP WITH ORIGINAL HINGES AND HASP ABOVE A FRONT WITH LARGE ORIGINAL LOCK PLATE. THE THICK PLANKED SIDE BOARDS WITH PEGS PROTRUDING THROUGH EACH END SECURING THE BOTTOM BOARD IN PLACE. GREAT RICH COLOUR AND PATINATION. TWO LATER BEARERS TO UNDERSIDE OF THE LID TO SUPPORT THE TOP.