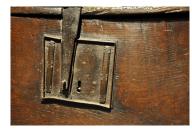

## A WONDERFUL MID 16TH CENTURY TUDOR OAK PLANKED CHEST. CIRCA 1550.

THE SINGLE PIECE TOP WITH ORIGINAL HINGES AND HASP ABOVE A FRONT WITH LARGE ORIGINAL LOCK PLATE. THE THICK PLANKED SIDE BOARDS WITH PEGS PROTRUDING THROUGH EACH END SECURING THE BOTTOM BOARD IN PLACE. GREAT RICH COLOUR AND PATINATION. TWO LATER BEARERS TO UNDERSIDE OF THE LID TO SUPPORT THE TOP.