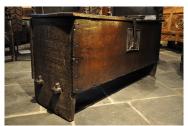

## A WONDERFUL MID 16TH CENTURY TUDOR OAK PLANKED CHEST. CIRCA 1550.

THE SINGLE PIECE TOP WITH ORIGINAL HINGES AND HASP ABOVE A FRONT WITH LARGE ORIGINAL LOCK PLATE. THE THICK PLANKED SIDE BOARDS WITH PEGS PROTRUDING THROUGH EACH END SECURING THE BOTTOM BOARD IN PLACE. GREAT RICH COLOUR AND PATINATION. TWO LATER BEARERS TO UNDERSIDE OF THE LID TO SUPPORT THE TOP.