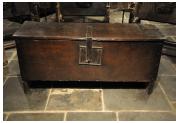

## A WONDERFUL MID 16TH CENTURY TUDOR OAK PLANKED CHEST. CIRCA 1550.

THE SINGLE PIECE TOP WITH ORIGINAL HINGES AND HASP ABOVE A FRONT WITH LARGE ORIGINAL LOCK PLATE. THE THICK PLANKED SIDE BOARDS WITH PEGS PROTRUDING THROUGH EACH END SECURING THE BOTTOM BOARD IN PLACE. GREAT RICH COLOUR AND PATINATION. TWO LATER BEARERS TO UNDERSIDE OF THE LID TO SUPPORT THE TOP.