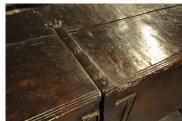

## A WONDERFUL MID 16TH CENTURY TUDOR OAK PLANKED CHEST. CIRCA 1550.

THE SINGLE PIECE TOP WITH ORIGINAL HINGES AND HASP ABOVE A FRONT WITH LARGE ORIGINAL LOCK PLATE. THE THICK PLANKED SIDE BOARDS WITH PEGS PROTRUDING THROUGH EACH END SECURING THE BOTTOM BOARD IN PLACE. GREAT RICH COLOUR AND PATINATION. TWO LATER BEARERS TO UNDERSIDE OF THE LID TO SUPPORT THE TOP.