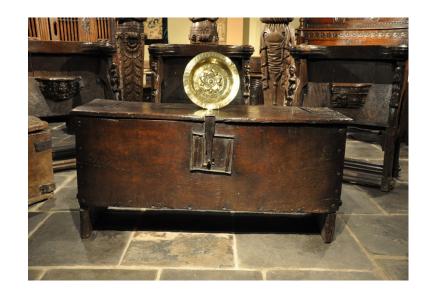

## A WONDERFUL MID 16TH CENTURY TUDOR OAK PLANKED CHEST. CIRCA 1550.

THE SINGLE PIECE TOP WITH ORIGINAL HINGES AND HASP ABOVE A FRONT WITH LARGE ORIGINAL LOCK PLATE. THE THICK PLANKED SIDE BOARDS WITH PEGS PROTRUDING THROUGH EACH END SECURING THE BOTTOM BOARD IN PLACE. GREAT RICH COLOUR AND PATINATION. TWO LATER BEARERS TO UNDERSIDE OF THE LID TO SUPPORT THE TOP.

50" WIDE X 24.5" HIGH X 18" DEEP.

STOCK NO 1470.

**Dimensions:** 

Height: 24.5 inches (62.2 cms)

Width: 50 inches (127.0 cms)

Depth: 18 inches (45.7 cms)