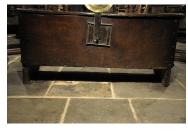

## A WONDERFUL MID 16TH CENTURY TUDOR OAK PLANKED CHEST. CIRCA 1550.

THE SINGLE PIECE TOP WITH ORIGINAL HINGES AND HASP ABOVE A FRONT WITH LARGE ORIGINAL LOCK PLATE. THE THICK PLANKED SIDE BOARDS WITH PEGS PROTRUDING THROUGH EACH END SECURING THE BOTTOM BOARD IN PLACE. GREAT RICH COLOUR AND PATINATION. TWO LATER BEARERS TO UNDERSIDE OF THE LID TO SUPPORT THE TOP.