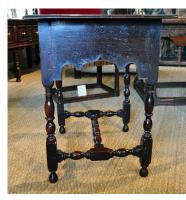

## A STUNNING WILLIAM AND MARY OAK SIDE TABLE. ENGLISH. CIRCA 1690.

THIS VERY PRETTY TABLE IS OF EXCEPTIONAL COLOUR AND PATINATION. THE PLANKED TOP ABOVE A SHAPED FRIEZE WITH COCK BEADING TO THE EDGE AND A SINGLE MOULDED DRAWER. STANDING ON FINELY TURNED LEGS AND A CENTRAL STRETCHERS. THE SIDES ALSO WITH A SHAPED FRIEZE AND COCK BEADING.

A VERY PRETTY TABLE OF EXCEPTIONAL QUALITY.

FROM A PRIVATE COLLECTION ALONG WITH STOCK NO 1476.

31.5" WIDE X 29.5" HIGH X 23" DEEP.

STOCK NO 1475.

**SOLD** 

**Dimensions:** 

**Height: 29.5 inches (74.9 cms)** 