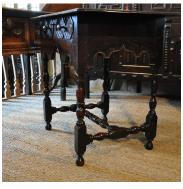

## A STUNNING WILLIAM AND MARY OAK SIDE TABLE. ENGLISH. CIRCA 1690.

THIS VERY PRETTY TABLE IS OF EXCEPTIONAL COLOUR AND PATINATION. THE PLANKED TOP ABOVE A SHAPED FRIEZE WITH COCK BEADING TO THE EDGE AND A SINGLE MOULDED DRAWER. STANDING ON FINELY TURNED LEGS AND A CENTRAL STRETCHERS. THE SIDES ALSO WITH A SHAPED FRIEZE AND COCK BEADING.

A VERY PRETTY TABLE OF EXCEPTIONAL QUALITY.

FROM A PRIVATE COLLECTION ALONG WITH STOCK NO 1476.

31.5" WIDE X 29.5" HIGH X 23" DEEP.

STOCK NO 1475.

**SOLD** 

**Dimensions:** 

**Height: 29.5 inches (74.9 cms)** 