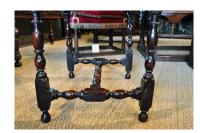

## A STUNNING WILLIAM AND MARY OAK SIDE TABLE. ENGLISH. CIRCA 1690.

THIS VERY PRETTY TABLE IS OF EXCEPTIONAL COLOUR AND PATINATION. THE PLANKED TOP ABOVE A SHAPED FRIEZE WITH COCK BEADING TO THE EDGE AND A SINGLE MOULDED DRAWER. STANDING ON FINELY TURNED LEGS AND A CENTRAL STRETCHERS. THE SIDES ALSO WITH A SHAPED FRIEZE AND COCK BEADING.

A VERY PRETTY TABLE OF EXCEPTIONAL QUALITY.

FROM A PRIVATE COLLECTION ALONG WITH STOCK NO 1476.

31.5" WIDE X 29.5" HIGH X 23" DEEP.

STOCK NO 1475.

**SOLD** 

**Dimensions:** 

**Height: 29.5 inches (74.9 cms)** 