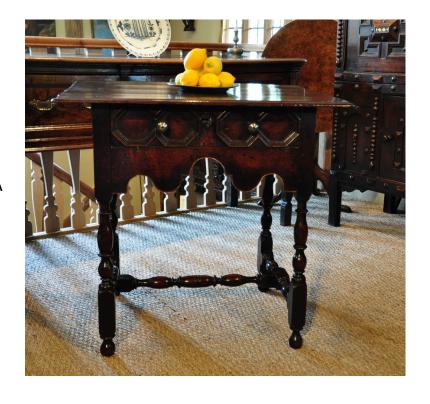

## A STUNNING WILLIAM AND MARY OAK SIDE TABLE. ENGLISH. CIRCA 1690.

THIS VERY PRETTY TABLE IS OF EXCEPTIONAL COLOUR AND PATINATION. THE PLANKED TOP ABOVE A SHAPED FRIEZE WITH COCK BEADING TO THE EDGE AND A SINGLE MOULDED DRAWER. STANDING ON FINELY TURNED LEGS AND A CENTRAL STRETCHERS. THE SIDES ALSO WITH A SHAPED FRIEZE AND COCK BEADING.

A VERY PRETTY TABLE OF EXCEPTIONAL QUALITY.

FROM A PRIVATE COLLECTION ALONG WITH STOCK NO 1476.

31.5" WIDE X 29.5" HIGH X 23" DEEP.

STOCK NO 1475.

**SOLD** 

**Dimensions:** 

**Height: 29.5 inches (74.9 cms)** 