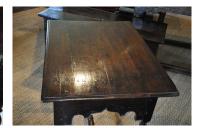

## A STUNNING WILLIAM AND MARY OAK SIDE TABLE. ENGLISH. CIRCA 1690.

THIS VERY PRETTY TABLE IS OF EXCEPTIONAL COLOUR AND PATINATION. THE PLANKED TOP ABOVE A SHAPED FRIEZE WITH COCK BEADING TO THE EDGE AND A SINGLE MOULDED DRAWER. STANDING ON FINELY TURNED LEGS AND A CENTRAL STRETCHERS. THE SIDES ALSO WITH A SHAPED FRIEZE AND COCK BEADING.