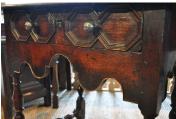

## A STUNNING WILLIAM AND MARY OAK SIDE TABLE. ENGLISH. CIRCA 1690.

THIS VERY PRETTY TABLE IS OF EXCEPTIONAL COLOUR AND PATINATION. THE PLANKED TOP ABOVE A SHAPED FRIEZE WITH COCK BEADING TO THE EDGE AND A SINGLE MOULDED DRAWER. STANDING ON FINELY TURNED LEGS AND A CENTRAL STRETCHERS. THE SIDES ALSO WITH A SHAPED FRIEZE AND COCK BEADING.