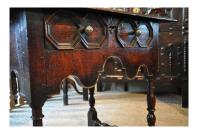

## A STUNNING WILLIAM AND MARY OAK SIDE TABLE. ENGLISH. CIRCA 1690.

THIS VERY PRETTY TABLE IS OF EXCEPTIONAL COLOUR AND PATINATION. THE PLANKED TOP ABOVE A SHAPED FRIEZE WITH COCK BEADING TO THE EDGE AND A SINGLE MOULDED DRAWER. STANDING ON FINELY TURNED LEGS AND A CENTRAL STRETCHERS. THE SIDES ALSO WITH A SHAPED FRIEZE AND COCK BEADING.