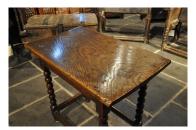

## A WONDERFUL CHARLES II OAK SIDE / CENTRE TABLE. CIRCA 1680.

THIS SMALL TABLE IS OF A STUNNING COLOUR AND PATINATION, IT HAS A WONDERFUL THICK SINGLE PIECE TOP ABOVE A MOULDED FRIEZE, STANDING ON FOUR BOBBIN TURNED LEGS UNITED BY STRETCHERS.