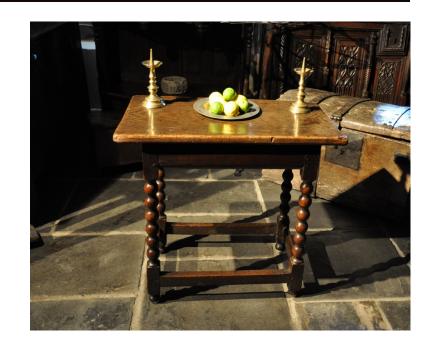

## A WONDERFUL CHARLES II OAK SIDE / CENTRE TABLE. CIRCA 1680.

THIS SMALL TABLE IS OF A STUNNING COLOUR AND PATINATION, IT HAS A WONDERFUL THICK SINGLE PIECE TOP ABOVE A MOULDED FRIEZE, STANDING ON FOUR BOBBIN TURNED LEGS UNITED BY STRETCHERS.

A VERY PRETTY ORIGINAL TABLE.

**STOCK NO 1487.** 