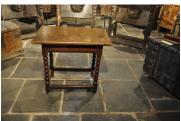

## A WONDERFUL CHARLES II OAK SIDE / CENTRE TABLE. CIRCA 1680.

THIS SMALL TABLE IS OF A STUNNING COLOUR AND PATINATION, IT HAS A WONDERFUL THICK SINGLE PIECE TOP ABOVE A MOULDED FRIEZE, STANDING ON FOUR BOBBIN TURNED LEGS UNITED BY STRETCHERS.

A VERY PRETTY ORIGINAL TABLE.

**STOCK NO 1487.** 

## **SOLD**

**Dimensions:** 

Height: 25 inches (63.5 cms)

Width: 28 inches (71.1 cms)

Depth: 17 inches (43.2 cms)

**More Images Available Online** 