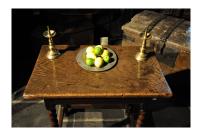

## A WONDERFUL CHARLES II OAK SIDE / CENTRE TABLE. CIRCA 1680.

THIS SMALL TABLE IS OF A STUNNING COLOUR AND PATINATION, IT HAS A WONDERFUL THICK SINGLE PIECE TOP ABOVE A MOULDED FRIEZE, STANDING ON FOUR BOBBIN TURNED LEGS UNITED BY STRETCHERS.

A VERY PRETTY ORIGINAL TABLE.

**STOCK NO 1487.** 