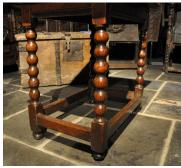

## A WONDERFUL CHARLES II OAK SIDE / CENTRE TABLE. CIRCA 1680.

THIS SMALL TABLE IS OF A STUNNING COLOUR AND PATINATION, IT HAS A WONDERFUL THICK SINGLE PIECE TOP ABOVE A MOULDED FRIEZE, STANDING ON FOUR BOBBIN TURNED LEGS UNITED BY STRETCHERS.