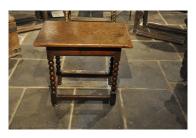

## A WONDERFUL CHARLES II OAK SIDE / CENTRE TABLE. CIRCA 1680.

THIS SMALL TABLE IS OF A STUNNING COLOUR AND PATINATION, IT HAS A WONDERFUL THICK SINGLE PIECE TOP ABOVE A MOULDED FRIEZE, STANDING ON FOUR BOBBIN TURNED LEGS UNITED BY STRETCHERS.

A VERY PRETTY ORIGINAL TABLE.

**STOCK NO 1487.** 

## **SOLD**

**Dimensions:** 

Height: 25 inches (63.5 cms)

Width: 28 inches (71.1 cms)

Depth: 17 inches (43.2 cms)

**More Images Available Online** 