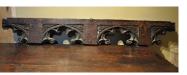

## A LATE 15TH CENTURY ENGLISH GOTHIC OAK DOUBLE SIDED DOOR HEAD. CIRCA 1480.

CARVED WITH GOTHIC TRACERY WITH FLOWER HEAD TERMINALS AND LEAF AND BUD CORNERS CARVED ON BOTH SIDES ,SEE IMAGES.
FROM A PRIVATE COLLECTION.

39" WIDE X 5.75" HIGH X 1.5" DEEP APROX.