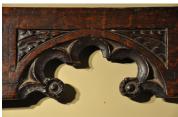

## A LATE 15TH CENTURY ENGLISH GOTHIC OAK DOUBLE SIDED DOOR HEAD. CIRCA 1480.

CARVED WITH GOTHIC TRACERY WITH FLOWER HEAD TERMINALS AND LEAF AND BUD CORNERS CARVED ON BOTH SIDES ,SEE IMAGES.
FROM A PRIVATE COLLECTION.