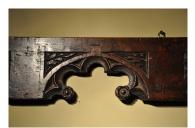

## A LATE 15TH CENTURY ENGLISH GOTHIC OAK DOUBLE SIDED DOOR HEAD. CIRCA 1480.

CARVED WITH GOTHIC TRACERY WITH FLOWER HEAD TERMINALS AND LEAF AND BUD CORNERS CARVED ON BOTH SIDES ,SEE IMAGES.
FROM A PRIVATE COLLECTION.