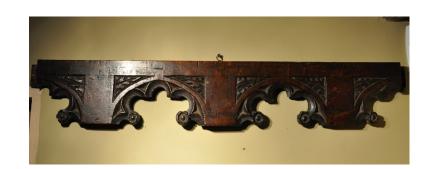

## A LATE 15TH CENTURY ENGLISH GOTHIC OAK DOUBLE SIDED DOOR HEAD. CIRCA 1480.

CARVED WITH GOTHIC TRACERY WITH FLOWER HEAD TERMINALS AND LEAF AND BUD CORNERS CARVED ON BOTH SIDES ,SEE IMAGES.
FROM A PRIVATE COLLECTION.

39" WIDE X 5.75" HIGH X 1.5" DEEP APROX.