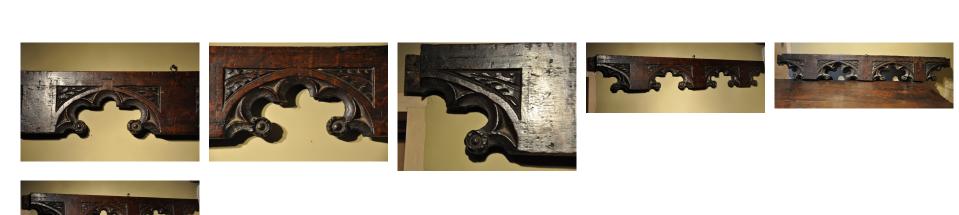

## A LATE 15TH CENTURY ENGLISH GOTHIC OAK DOUBLE SIDED DOOR HEAD. CIRCA 1480.

CARVED WITH GOTHIC TRACERY WITH FLOWER HEAD TERMINALS AND LEAF AND BUD CORNERS CARVED ON BOTH SIDES ,SEE IMAGES.
FROM A PRIVATE COLLECTION.