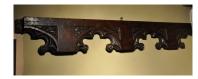

## A LATE 15TH CENTURY ENGLISH GOTHIC OAK DOUBLE SIDED DOOR HEAD. CIRCA 1480.

CARVED WITH GOTHIC TRACERY WITH FLOWER HEAD TERMINALS AND LEAF AND BUD CORNERS CARVED ON BOTH SIDES ,SEE IMAGES.
FROM A PRIVATE COLLECTION.

39" WIDE X 5.75" HIGH X 1.5" DEEP APROX.