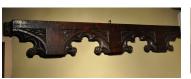

## A LATE 15TH CENTURY ENGLISH GOTHIC OAK DOUBLE SIDED DOOR HEAD. CIRCA 1480.

CARVED WITH GOTHIC TRACERY WITH FLOWER HEAD TERMINALS AND LEAF AND BUD CORNERS CARVED ON BOTH SIDES ,SEE IMAGES.
FROM A PRIVATE COLLECTION.

39" WIDE X 5.75" HIGH X 1.5" DEEP APROX.