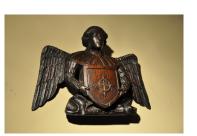

## A LATE 16TH/EARLY 17TH CENTURY ENGLISH OAK FINELY CARVED ANGEL. CIRCA 1600.

THIS BEAUTIFUL CARVING HAS AMAZING DETAIL. THE ANGEL HOLDING A SHIELD WITH A CROSS WITHIN A CIRCLE CARVED UPON IT. FROM A PRIVATE COLLECTION.