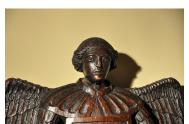

## A LATE 16TH/EARLY 17TH CENTURY ENGLISH OAK FINELY CARVED ANGEL. CIRCA 1600.

THIS BEAUTIFUL CARVING HAS AMAZING DETAIL. THE ANGEL HOLDING A SHIELD WITH A CROSS WITHIN A CIRCLE CARVED UPON IT. FROM A PRIVATE COLLECTION.