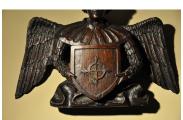

## A LATE 16TH/EARLY 17TH CENTURY ENGLISH OAK FINELY CARVED ANGEL. CIRCA 1600.

THIS BEAUTIFUL CARVING HAS AMAZING DETAIL. THE ANGEL HOLDING A SHIELD WITH A CROSS WITHIN A CIRCLE CARVED UPON IT. FROM A PRIVATE COLLECTION.