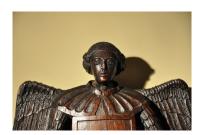

## A LATE 16TH/EARLY 17TH CENTURY ENGLISH OAK FINELY CARVED ANGEL. CIRCA 1600.

THIS BEAUTIFUL CARVING HAS AMAZING DETAIL. THE ANGEL HOLDING A SHIELD WITH A CROSS WITHIN A CIRCLE CARVED UPON IT. FROM A PRIVATE COLLECTION.