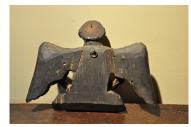

## A LATE 16TH/EARLY 17TH CENTURY ENGLISH OAK FINELY CARVED ANGEL. CIRCA 1600.

THIS BEAUTIFUL CARVING HAS AMAZING DETAIL. THE ANGEL HOLDING A SHIELD WITH A CROSS WITHIN A CIRCLE CARVED UPON IT. FROM A PRIVATE COLLECTION.