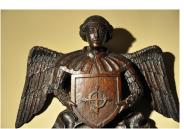

## A LATE 16TH/EARLY 17TH CENTURY ENGLISH OAK FINELY CARVED ANGEL. CIRCA 1600.

THIS BEAUTIFUL CARVING HAS AMAZING DETAIL. THE ANGEL HOLDING A SHIELD WITH A CROSS WITHIN A CIRCLE CARVED UPON IT. FROM A PRIVATE COLLECTION.