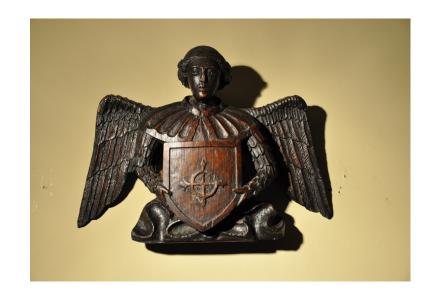

## A LATE 16TH/EARLY 17TH CENTURY ENGLISH OAK FINELY CARVED ANGEL. CIRCA 1600.

THIS BEAUTIFUL CARVING HAS AMAZING DETAIL. THE ANGEL HOLDING A SHIELD WITH A CROSS WITHIN A CIRCLE CARVED UPON IT. FROM A PRIVATE COLLECTION.

9.5" WIDE X 6.5" HIGH X 1.5" DEEP APROX.

STOCK NO 1501.

## **Dimensions:**

Height: 6.5 inches (16.5 cms)

Width: 9.5 inches (24.1 cms)

Depth: 1.5 inches (3.8 cms)

**More Images Available Online** 