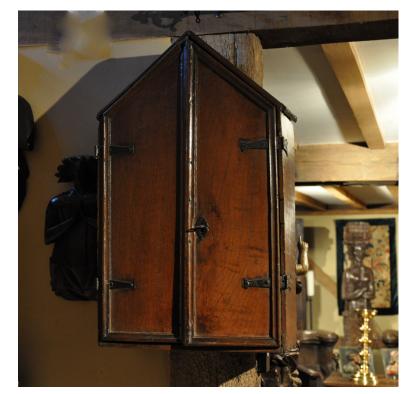

## A VERY PRETTY AND RARE CHARLES II OAK MURAL CUPBOARD.

THE GABLE FORM TOP WITH TWO EDGE MOULDED DOORS WITH WONDERFUL IRON HINGES AND LOCK. THE INTERIOR WITH SHELVES. A LOVELY WARM COLOUR AND PATINATION.

SIMILAR FORMED CUPBOARDS ALTHOUGH SLIGHTLY DIFFERENT CAN BE SEEN IN V. CHINNERY, OAK FURNITURE THE BRITISH TRADITION. PG 338. FIGS 3:316, 317 AND 318.

PROVENANCE: FROM THE DANNY ROBINSON COLLECTION.

24"HIGH X 15" WIDE X 6.5" DEEP. STOCK NO 1547.

## **Dimensions:**

Height: 24 inches (61.0 cms)

Width: 15 inches (38.1 cms)

Depth: 6.5 inches (16.5 cms)