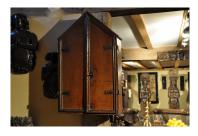

## A VERY PRETTY AND RARE CHARLES II OAK MURAL CUPBOARD.

THE GABLE FORM TOP WITH TWO EDGE MOULDED DOORS WITH WONDERFUL IRON HINGES AND LOCK. THE INTERIOR WITH SHELVES. A LOVELY WARM COLOUR AND PATINATION.

SIMILAR FORMED CUPBOARDS ALTHOUGH SLIGHTLY DIFFERENT CAN BE SEEN IN V. CHINNERY, OAK FURNITURE THE BRITISH TRADITION. PG 338. FIGS 3:316, 317 AND 318.

PROVENANCE: FROM THE DANNY ROBINSON COLLECTION.

24"HIGH X 15" WIDE X 6.5" DEEP. STOCK NO 1547.

## **Dimensions:**

Height: 24 inches (61.0 cms)

Width: 15 inches (38.1 cms)

Depth: 6.5 inches (16.5 cms)