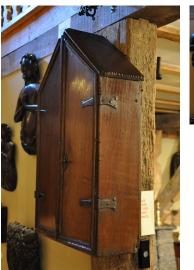

## A VERY PRETTY AND RARE CHARLES II OAK MURAL CUPBOARD.

THE GABLE FORM TOP WITH TWO EDGE MOULDED DOORS WITH WONDERFUL IRON HINGES AND LOCK. THE INTERIOR WITH SHELVES. A LOVELY WARM COLOUR AND PATINATION.

SIMILAR FORMED CUPBOARDS ALTHOUGH SLIGHTLY DIFFERENT CAN BE SEEN IN V. CHINNERY, OAK FURNITURE THE BRITISH TRADITION. PG 338. FIGS 3:316, 317 AND 318.

PROVENANCE: FROM THE DANNY ROBINSON COLLECTION.

24"HIGH X 15" WIDE X 6.5" DEEP. STOCK NO 1547.

## **Dimensions:**

Height: 24 inches (61.0 cms)

Width: 15 inches (38.1 cms)

Depth: 6.5 inches (16.5 cms)