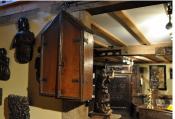

## A VERY PRETTY AND RARE CHARLES II OAK MURAL CUPBOARD.

THE GABLE FORM TOP WITH TWO EDGE MOULDED DOORS WITH WONDERFUL IRON HINGES AND LOCK. THE INTERIOR WITH SHELVES. A LOVELY WARM COLOUR AND PATINATION.

SIMILAR FORMED CUPBOARDS ALTHOUGH SLIGHTLY DIFFERENT CAN BE SEEN IN V. CHINNERY, OAK FURNITURE THE BRITISH TRADITION. PG 338. FIGS 3:316, 317 AND 318.

PROVENANCE: FROM THE DANNY ROBINSON COLLECTION.

24"HIGH X 15" WIDE X 6.5" DEEP. STOCK NO 1547.