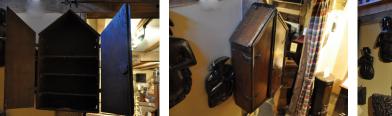

## A VERY PRETTY AND RARE CHARLES II OAK MURAL CUPBOARD.

THE GABLE FORM TOP WITH TWO EDGE MOULDED DOORS WITH WONDERFUL IRON HINGES AND LOCK. THE INTERIOR WITH SHELVES. A LOVELY WARM COLOUR AND PATINATION.

SIMILAR FORMED CUPBOARDS ALTHOUGH SLIGHTLY DIFFERENT CAN BE SEEN IN V. CHINNERY, OAK FURNITURE THE BRITISH TRADITION. PG 338. FIGS 3:316, 317 AND 318.

PROVENANCE: FROM THE DANNY ROBINSON COLLECTION.

24"HIGH X 15" WIDE X 6.5" DEEP. STOCK NO 1547.

## **Dimensions:**

Height: 24 inches (61.0 cms)

Width: 15 inches (38.1 cms)

Depth: 6.5 inches (16.5 cms)