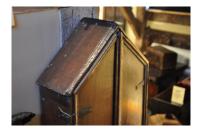

## A VERY PRETTY AND RARE CHARLES II OAK MURAL CUPBOARD.

THE GABLE FORM TOP WITH TWO EDGE MOULDED DOORS WITH WONDERFUL IRON HINGES AND LOCK. THE INTERIOR WITH SHELVES. A LOVELY WARM COLOUR AND PATINATION.

SIMILAR FORMED CUPBOARDS ALTHOUGH SLIGHTLY DIFFERENT CAN BE SEEN IN V. CHINNERY, OAK FURNITURE THE BRITISH TRADITION. PG 338. FIGS 3:316, 317 AND 318.

PROVENANCE: FROM THE DANNY ROBINSON COLLECTION.

24"HIGH X 15" WIDE X 6.5" DEEP. STOCK NO 1547.