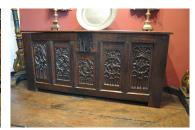

## A LATE 15TH / EARLY 16TH CENTURY GOTHIC TRACERY CARVED OAK CHEST. CIRCA 1500.

THE FIVE PANELLED FRONT CARVED WITH GOTHIC TRACERY. ORIGINAL LOCK PLATE. THE TOP IS A 19TH CENTURY REPLACEMENT.

57.25" WIDE X 26.5" HIGH X 24" DEEP.

STOCK NO 1453.