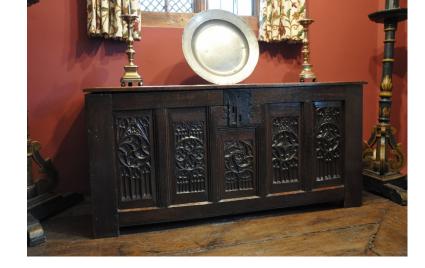

## A LATE 15TH / EARLY 16TH CENTURY GOTHIC TRACERY CARVED OAK CHEST. CIRCA 1500.

THE FIVE PANELLED FRONT CARVED WITH GOTHIC TRACERY. ORIGINAL LOCK PLATE. THE TOP IS A 19TH CENTURY REPLACEMENT.

57.25" WIDE X 26.5" HIGH X 24" DEEP.

STOCK NO 1453.