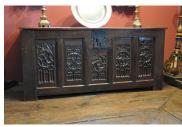

## A LATE 15TH / EARLY 16TH CENTURY GOTHIC TRACERY CARVED OAK CHEST. CIRCA 1500.

THE FIVE PANELLED FRONT CARVED WITH GOTHIC TRACERY. ORIGINAL LOCK PLATE. THE TOP IS A 19TH CENTURY REPLACEMENT.

57.25" WIDE X 26.5" HIGH X 24" DEEP.

STOCK NO 1453.