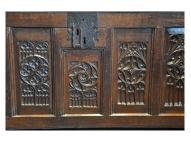

## A LATE 15TH / EARLY 16TH CENTURY GOTHIC TRACERY CARVED OAK CHEST. CIRCA 1500.

THE FIVE PANELLED FRONT CARVED WITH GOTHIC TRACERY. ORIGINAL LOCK PLATE. THE TOP IS A 19TH CENTURY REPLACEMENT.

57.25" WIDE X 26.5" HIGH X 24" DEEP.