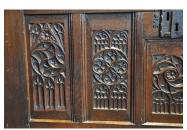

## A LATE 15TH / EARLY 16TH CENTURY GOTHIC TRACERY CARVED OAK CHEST. CIRCA 1500.

THE FIVE PANELLED FRONT CARVED WITH GOTHIC TRACERY. ORIGINAL LOCK PLATE. THE TOP IS A 19TH CENTURY REPLACEMENT.

57.25" WIDE X 26.5" HIGH X 24" DEEP.