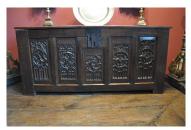

## A LATE 15TH / EARLY 16TH CENTURY GOTHIC TRACERY CARVED OAK CHEST. CIRCA 1500.

THE FIVE PANELLED FRONT CARVED WITH GOTHIC TRACERY. ORIGINAL LOCK PLATE. THE TOP IS A 19TH CENTURY REPLACEMENT.

57.25" WIDE X 26.5" HIGH X 24" DEEP.

STOCK NO 1453.