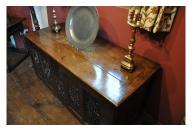

## A LATE 15TH / EARLY 16TH CENTURY GOTHIC TRACERY CARVED OAK CHEST. CIRCA 1500.

THE FIVE PANELLED FRONT CARVED WITH GOTHIC TRACERY. ORIGINAL LOCK PLATE. THE TOP IS A 19TH CENTURY REPLACEMENT.

57.25" WIDE X 26.5" HIGH X 24" DEEP.