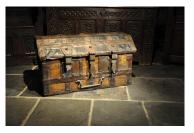

## A RARE LATE 15TH/ EARLY 16TH CENTURY ENGLISH ELM, LEATHER AND IRON BOUND STANDARD. CIRCA 1500.

THIS RARE ENGLISH VALUABLES CHEST IS IN REMARKABLE ORIGINAL CONDITION COMPLETE WITH FRAGMENTS OF ITS ORIGINAL LEATHER COVERINGS BENEATH THE IRONWORK, ALSO TRACES OF ORIGINAL POLYCHROME. ORIGINALLY USED TO HOUSE VALUABLE TREASURES POSSIBLY IN A CHURCH. ORIGINAL LOCKS, HASPS AND CARRYING HANDLES. A WONDERFUL AND SUBSTANTIAL EXAMPLE OF A LATE ENGLISH MEDIEVAL VALUABLES CHEST.

PROVENANCE: FROM A PRIVATE SUSSEX COLLECTION.

**STOCK NO 1586.** 

£7,500

**Dimensions:** 

Height: 20 inches (50.8 cms)

Width: 40 inches (101.6 cms)

Depth: 21 inches (53.3 cms)