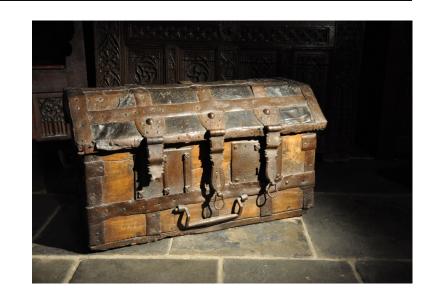

## A RARE LATE 15TH/ EARLY 16TH CENTURY ENGLISH ELM, LEATHER AND IRON BOUND STANDARD. CIRCA 1500.

THIS RARE ENGLISH VALUABLES CHEST IS IN REMARKABLE ORIGINAL CONDITION COMPLETE WITH FRAGMENTS OF ITS ORIGINAL LEATHER COVERINGS BENEATH THE IRONWORK, ALSO TRACES OF ORIGINAL POLYCHROME. ORIGINALLY USED TO HOUSE VALUABLE TREASURES POSSIBLY IN A CHURCH. ORIGINAL LOCKS, HASPS AND CARRYING HANDLES. A WONDERFUL AND SUBSTANTIAL EXAMPLE OF A LATE ENGLISH MEDIEVAL VALUABLES CHEST.

PROVENANCE: FROM A PRIVATE SUSSEX COLLECTION.

**STOCK NO 1586.** 

£7,500

**Dimensions:** 

Height: 20 inches (50.8 cms)

Width: 40 inches (101.6 cms)

Depth: 21 inches (53.3 cms)