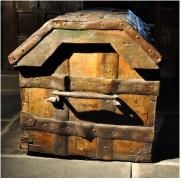

## A RARE LATE 15TH/ EARLY 16TH CENTURY ENGLISH ELM, LEATHER AND IRON BOUND STANDARD. CIRCA 1500.

THIS RARE ENGLISH VALUABLES CHEST IS IN REMARKABLE ORIGINAL CONDITION COMPLETE WITH FRAGMENTS OF ITS ORIGINAL LEATHER COVERINGS BENEATH THE IRONWORK, ALSO TRACES OF ORIGINAL POLYCHROME. ORIGINALLY USED TO HOUSE VALUABLE TREASURES POSSIBLY IN A CHURCH. ORIGINAL LOCKS, HASPS AND CARRYING HANDLES. A WONDERFUL AND SUBSTANTIAL EXAMPLE OF A LATE ENGLISH MEDIEVAL VALUABLES CHEST.