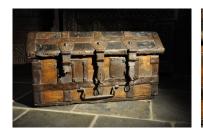

## A RARE LATE 15TH/ EARLY 16TH CENTURY ENGLISH ELM, LEATHER AND IRON BOUND STANDARD. CIRCA 1500.

THIS RARE ENGLISH VALUABLES CHEST IS IN REMARKABLE ORIGINAL CONDITION COMPLETE WITH FRAGMENTS OF ITS ORIGINAL LEATHER COVERINGS BENEATH THE IRONWORK, ALSO TRACES OF ORIGINAL POLYCHROME. ORIGINALLY USED TO HOUSE VALUABLE TREASURES POSSIBLY IN A CHURCH. ORIGINAL LOCKS, HASPS AND CARRYING HANDLES. A WONDERFUL AND SUBSTANTIAL EXAMPLE OF A LATE ENGLISH MEDIEVAL VALUABLES CHEST.

PROVENANCE: FROM A PRIVATE SUSSEX COLLECTION.

**STOCK NO 1586.** 

£7,500

**Dimensions:** 

Height: 20 inches (50.8 cms)

Width: 40 inches (101.6 cms)

Depth: 21 inches (53.3 cms)