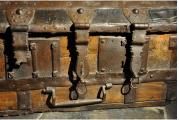

## A RARE LATE 15TH/ EARLY 16TH CENTURY ENGLISH ELM, LEATHER AND IRON BOUND STANDARD. CIRCA 1500.

THIS RARE ENGLISH VALUABLES CHEST IS IN REMARKABLE ORIGINAL CONDITION COMPLETE WITH FRAGMENTS OF ITS ORIGINAL LEATHER COVERINGS BENEATH THE IRONWORK, ALSO TRACES OF ORIGINAL POLYCHROME. ORIGINALLY USED TO HOUSE VALUABLE TREASURES POSSIBLY IN A CHURCH. ORIGINAL LOCKS, HASPS AND CARRYING HANDLES. A WONDERFUL AND SUBSTANTIAL EXAMPLE OF A LATE ENGLISH MEDIEVAL VALUABLES CHEST.

PROVENANCE: FROM A PRIVATE SUSSEX COLLECTION.

**STOCK NO 1586.** 

£7,500

**Dimensions:** 

Height: 20 inches (50.8 cms)

Width: 40 inches (101.6 cms)

Depth: 21 inches (53.3 cms)