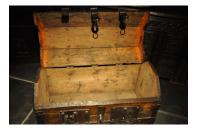

## A RARE LATE 15TH/ EARLY 16TH CENTURY ENGLISH ELM, LEATHER AND IRON BOUND STANDARD. CIRCA 1500.

THIS RARE ENGLISH VALUABLES CHEST IS IN REMARKABLE ORIGINAL CONDITION COMPLETE WITH FRAGMENTS OF ITS ORIGINAL LEATHER COVERINGS BENEATH THE IRONWORK, ALSO TRACES OF ORIGINAL POLYCHROME. ORIGINALLY USED TO HOUSE VALUABLE TREASURES POSSIBLY IN A CHURCH. ORIGINAL LOCKS, HASPS AND CARRYING HANDLES. A WONDERFUL AND SUBSTANTIAL EXAMPLE OF A LATE ENGLISH MEDIEVAL VALUABLES CHEST.