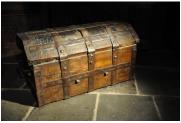

## A RARE LATE 15TH/ EARLY 16TH CENTURY ENGLISH ELM, LEATHER AND IRON BOUND STANDARD. CIRCA 1500.

THIS RARE ENGLISH VALUABLES CHEST IS IN REMARKABLE ORIGINAL CONDITION COMPLETE WITH FRAGMENTS OF ITS ORIGINAL LEATHER COVERINGS BENEATH THE IRONWORK, ALSO TRACES OF ORIGINAL POLYCHROME. ORIGINALLY USED TO HOUSE VALUABLE TREASURES POSSIBLY IN A CHURCH. ORIGINAL LOCKS, HASPS AND CARRYING HANDLES. A WONDERFUL AND SUBSTANTIAL EXAMPLE OF A LATE ENGLISH MEDIEVAL VALUABLES CHEST.