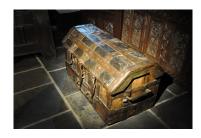

## A RARE LATE 15TH/ EARLY 16TH CENTURY ENGLISH ELM, LEATHER AND IRON BOUND STANDARD. CIRCA 1500.

THIS RARE ENGLISH VALUABLES CHEST IS IN REMARKABLE ORIGINAL CONDITION COMPLETE WITH FRAGMENTS OF ITS ORIGINAL LEATHER COVERINGS BENEATH THE IRONWORK, ALSO TRACES OF ORIGINAL POLYCHROME. ORIGINALLY USED TO HOUSE VALUABLE TREASURES POSSIBLY IN A CHURCH. ORIGINAL LOCKS, HASPS AND CARRYING HANDLES. A WONDERFUL AND SUBSTANTIAL EXAMPLE OF A LATE ENGLISH MEDIEVAL VALUABLES CHEST.