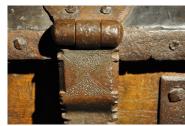

## A RARE LATE 15TH/ EARLY 16TH CENTURY ENGLISH ELM, LEATHER AND IRON BOUND STANDARD. CIRCA 1500.

THIS RARE ENGLISH VALUABLES CHEST IS IN REMARKABLE ORIGINAL CONDITION COMPLETE WITH FRAGMENTS OF ITS ORIGINAL LEATHER COVERINGS BENEATH THE IRONWORK, ALSO TRACES OF ORIGINAL POLYCHROME. ORIGINALLY USED TO HOUSE VALUABLE TREASURES POSSIBLY IN A CHURCH. ORIGINAL LOCKS, HASPS AND CARRYING HANDLES. A WONDERFUL AND SUBSTANTIAL EXAMPLE OF A LATE ENGLISH MEDIEVAL VALUABLES CHEST.

PROVENANCE: FROM A PRIVATE SUSSEX COLLECTION.

**STOCK NO 1586.** 

£7,500

**Dimensions:** 

Height: 20 inches (50.8 cms)

Width: 40 inches (101.6 cms)

Depth: 21 inches (53.3 cms)