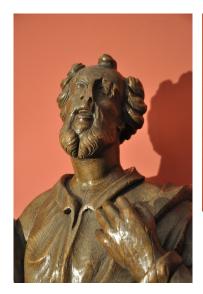

J & J Simonini Specialist Dealers in Early Oak Furniture and Works of Art

Near Penrith, Cumbria - Anytime by prior appointment. T 01931 713506 M 07917 571350 sales@periodoakantiques.com

A WONDERFUL PAIR OF EARLY 17TH CENTURY ALMOST LIFESIZE SCULPTURES OF TWO APOSTLE FIGURES. PROBABLY FLEMISH. CIRCA 1600.

CARVED WITH EXPRESSION AND MOVEMENT AND ALMOST ROMANESQUE IN STYLE. THE FIGURES ARE SCULPTURED IN RICH OAK, EACH ONE HOLDING A BOOK AND GAZING UPWARD. THE SCULPTURES ARE 5FT IN HEIGHT. THE HEADS ARE CARVED COMPLETELY IN THE ROUND, THE BACKS ARE HOLLOWED OUT. STANDING ON RELATIVELY RECENT PAINTED BASES. LOSSES TO HANDS ON ONE FIGURE.