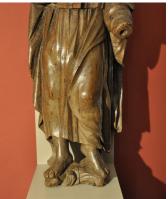

CARVED WITH EXPRESSION AND MOVEMENT AND ALMOST ROMANESQUE IN STYLE. THE FIGURES ARE SCULPTURED IN RICH OAK, EACH ONE HOLDING A BOOK AND GAZING UPWARD. THE SCULPTURES ARE 5FT IN HEIGHT. THE HEADS ARE CARVED COMPLETELY IN THE ROUND, THE BACKS ARE HOLLOWED OUT. STANDING ON RELATIVELY RECENT PAINTED BASES. LOSSES TO HANDS ON ONE FIGURE.