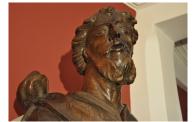

J & J Simonini Specialist Dealers in Early Oak Furniture and Works of Art

Near Penrith, Cumbria - Anytime by prior appointment. T 01931 713506 M 07917 571350 sales@periodoakantiques.com

A WONDERFUL PAIR OF EARLY 17TH CENTURY ALMOST LIFESIZE SCULPTURES OF TWO APOSTLE FIGURES. PROBABLY FLEMISH. CIRCA 1600.

CARVED WITH EXPRESSION AND MOVEMENT AND ALMOST ROMANESQUE IN STYLE. THE FIGURES ARE SCULPTURED IN RICH OAK, EACH ONE HOLDING A BOOK AND GAZING UPWARD. THE SCULPTURES ARE 5FT IN HEIGHT. THE HEADS ARE CARVED COMPLETELY IN THE ROUND, THE BACKS ARE HOLLOWED OUT. STANDING ON RELATIVELY RECENT PAINTED BASES. LOSSES TO HANDS ON ONE FIGURE.

FIGURES 5FT HIGH X 23" WIDE, APROX. INCLUDING STANDS 83" HIGH.