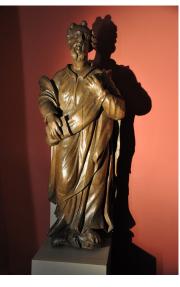

J & J Simonini Specialist Dealers in Early Oak Furniture and Works of Art

Near Penrith, Cumbria - Anytime by prior appointment. T 01931 713506 M 07917 571350 sales@periodoakantiques.com

A WONDERFUL PAIR OF EARLY 17TH CENTURY ALMOST LIFESIZE SCULPTURES OF TWO APOSTLE FIGURES. PROBABLY FLEMISH. CIRCA 1600.

CARVED WITH EXPRESSION AND MOVEMENT AND ALMOST ROMANESQUE IN STYLE. THE FIGURES ARE SCULPTURED IN RICH OAK, EACH ONE HOLDING A BOOK AND GAZING UPWARD. THE SCULPTURES ARE 5FT IN HEIGHT. THE HEADS ARE CARVED COMPLETELY IN THE ROUND, THE BACKS ARE HOLLOWED OUT. STANDING ON RELATIVELY RECENT PAINTED BASES. LOSSES TO HANDS ON ONE FIGURE.

FIGURES 5FT HIGH X 23" WIDE, APROX. INCLUDING STANDS 83" HIGH.