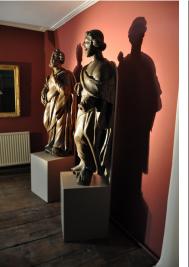

J & J Simonini Specialist Dealers in Early Oak Furniture and Works of Art

Near Penrith, Cumbria - Anytime by prior appointment. T 01931 713506 M 07917 571350 sales@periodoakantiques.com

A WONDERFUL PAIR OF EARLY 17TH CENTURY ALMOST LIFESIZE SCULPTURES OF TWO APOSTLE FIGURES. PROBABLY FLEMISH. CIRCA 1600.

CARVED WITH EXPRESSION AND MOVEMENT AND ALMOST ROMANESQUE IN STYLE. THE FIGURES ARE SCULPTURED IN RICH OAK, EACH ONE HOLDING A BOOK AND GAZING UPWARD. THE SCULPTURES ARE 5FT IN HEIGHT. THE HEADS ARE CARVED COMPLETELY IN THE ROUND, THE BACKS ARE HOLLOWED OUT. STANDING ON RELATIVELY RECENT PAINTED BASES. LOSSES TO HANDS ON ONE FIGURE.

FIGURES 5FT HIGH X 23" WIDE, APROX. INCLUDING STANDS 83" HIGH.