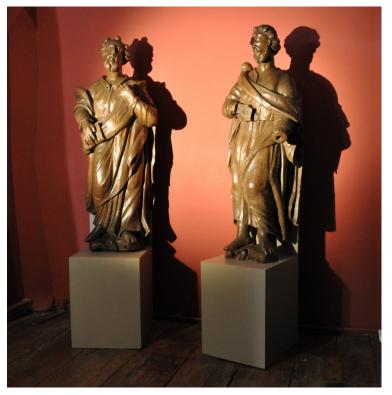

J & J Simonini Specialist Dealers in Early Oak Furniture and Works of Art

Near Penrith, Cumbria - Anytime by prior appointment. T 01931 713506 M 07917 571350 sales@periodoakantiques.com

A WONDERFUL PAIR OF EARLY 17TH CENTURY ALMOST LIFESIZE SCULPTURES OF TWO APOSTLE FIGURES. PROBABLY FLEMISH. CIRCA 1600.

CARVED WITH EXPRESSION AND MOVEMENT AND ALMOST ROMANESQUE IN STYLE. THE FIGURES ARE SCULPTURED IN RICH OAK, EACH ONE HOLDING A BOOK AND GAZING UPWARD. THE SCULPTURES ARE 5FT IN HEIGHT. THE HEADS ARE CARVED COMPLETELY IN THE ROUND, THE BACKS ARE HOLLOWED OUT. STANDING ON RELATIVELY RECENT PAINTED BASES. LOSSES TO HANDS ON ONE FIGURE.

FIGURES 5FT HIGH X 23" WIDE, APROX. INCLUDING STANDS 83" HIGH.