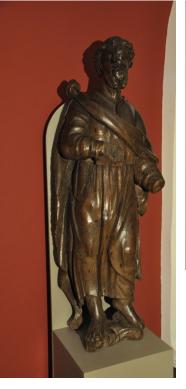

J & J Simonini Specialist Dealers in Early Oak Furniture and Works of Art

Near Penrith, Cumbria - Anytime by prior appointment. T 01931 713506 M 07917 571350 sales@periodoakantiques.com

A WONDERFUL PAIR OF EARLY 17TH CENTURY ALMOST LIFESIZE SCULPTURES OF TWO APOSTLE FIGURES. PROBABLY FLEMISH. CIRCA 1600.

CARVED WITH EXPRESSION AND MOVEMENT AND ALMOST ROMANESQUE IN STYLE. THE FIGURES ARE SCULPTURED IN RICH OAK, EACH ONE HOLDING A BOOK AND GAZING UPWARD. THE SCULPTURES ARE 5FT IN HEIGHT. THE HEADS ARE CARVED COMPLETELY IN THE ROUND, THE BACKS ARE HOLLOWED OUT. STANDING ON RELATIVELY RECENT PAINTED BASES. LOSSES TO HANDS ON ONE FIGURE.

FIGURES 5FT HIGH X 23" WIDE, APROX. INCLUDING STANDS 83" HIGH.