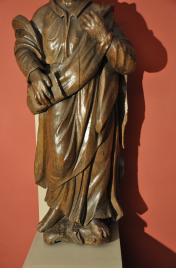

J & J Simonini Specialist Dealers in Early Oak Furniture and Works of Art

Near Penrith, Cumbria - Anytime by prior appointment. T 01931 713506 M 07917 571350 sales@periodoakantiques.com

A WONDERFUL PAIR OF EARLY 17TH CENTURY ALMOST LIFESIZE SCULPTURES OF TWO APOSTLE FIGURES. PROBABLY FLEMISH. CIRCA 1600.

CARVED WITH EXPRESSION AND MOVEMENT AND ALMOST ROMANESQUE IN STYLE. THE FIGURES ARE SCULPTURED IN RICH OAK, EACH ONE HOLDING A BOOK AND GAZING UPWARD. THE SCULPTURES ARE 5FT IN HEIGHT. THE HEADS ARE CARVED COMPLETELY IN THE ROUND, THE BACKS ARE HOLLOWED OUT. STANDING ON RELATIVELY RECENT PAINTED BASES. LOSSES TO HANDS ON ONE FIGURE.

FIGURES 5FT HIGH X 23" WIDE, APROX. INCLUDING STANDS 83" HIGH.