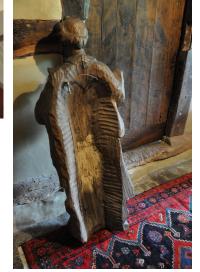

J & J Simonini Specialist Dealers in Early Oak Furniture and Works of Art

Near Penrith, Cumbria - Anytime by prior appointment. T 01931 713506 M 07917 571350 sales@periodoakantiques.com

A WONDERFUL PAIR OF EARLY 17TH CENTURY ALMOST LIFESIZE SCULPTURES OF TWO APOSTLE FIGURES. PROBABLY FLEMISH. CIRCA 1600.

CARVED WITH EXPRESSION AND MOVEMENT AND ALMOST ROMANESQUE IN STYLE. THE FIGURES ARE SCULPTURED IN RICH OAK, EACH ONE HOLDING A BOOK AND GAZING UPWARD. THE SCULPTURES ARE 5FT IN HEIGHT. THE HEADS ARE CARVED COMPLETELY IN THE ROUND, THE BACKS ARE HOLLOWED OUT. STANDING ON RELATIVELY RECENT PAINTED BASES. LOSSES TO HANDS ON ONE FIGURE.

FIGURES 5FT HIGH X 23" WIDE, APROX. INCLUDING STANDS 83" HIGH.