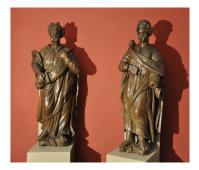

J & J Simonini Specialist Dealers in Early Oak Furniture and Works of Art

Near Penrith, Cumbria - Anytime by prior appointment. T 01931 713506 M 07917 571350 sales@periodoakantiques.com

A WONDERFUL PAIR OF EARLY 17TH CENTURY ALMOST LIFESIZE SCULPTURES OF TWO APOSTLE FIGURES. PROBABLY FLEMISH. CIRCA 1600.

CARVED WITH EXPRESSION AND MOVEMENT AND ALMOST ROMANESQUE IN STYLE. THE FIGURES ARE SCULPTURED IN RICH OAK, EACH ONE HOLDING A BOOK AND GAZING UPWARD. THE SCULPTURES ARE 5FT IN HEIGHT. THE HEADS ARE CARVED COMPLETELY IN THE ROUND, THE BACKS ARE HOLLOWED OUT. STANDING ON RELATIVELY RECENT PAINTED BASES. LOSSES TO HANDS ON ONE FIGURE.

FIGURES 5FT HIGH X 23" WIDE, APROX. INCLUDING STANDS 83" HIGH.