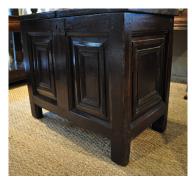

## A SMALL 16TH CENTURY ENGLISH OAK PANELLED CHEST. CIRCA 1550.

THE TWO PANELLED TOP ABOVE A MITRE MOULDED TWO PANELLED FRONT.

THE ENDS ALSO MITRE MOULDED, GOOD COLOUR AND PATINATION.

OLD LOCK REPLACEMENT.

FOR A SIMILAR CHEST SEE THE PETER GWYNN COLLECTION, SOTHEBY'S SALE,27TH NOVEMBER 2001, LOT 21.

STOCK NO 1305.

£1,650

**Height: 22.5 inches (57.2 cms)** 

Width: 28 inches (71.1 cms)

**Depth: 15.5 inches (39.4 cms)** 