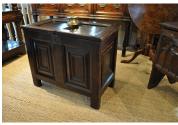

## A SMALL 16TH CENTURY ENGLISH OAK PANELLED CHEST. CIRCA 1550.

THE TWO PANELLED TOP ABOVE A MITRE MOULDED TWO PANELLED FRONT.

THE ENDS ALSO MITRE MOULDED, GOOD COLOUR AND PATINATION.

OLD LOCK REPLACEMENT.

FOR A SIMILAR CHEST SEE THE PETER GWYNN COLLECTION, SOTHEBY'S SALE,27TH NOVEMBER 2001, LOT 21.

STOCK NO 1305.

£1,650

**Height: 22.5 inches (57.2 cms)** 

Width: 28 inches (71.1 cms)

**Depth: 15.5 inches (39.4 cms)** 