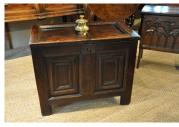

## A SMALL 16TH CENTURY ENGLISH OAK PANELLED CHEST. CIRCA 1550.

THE TWO PANELLED TOP ABOVE A MITRE MOULDED TWO PANELLED FRONT.

THE ENDS ALSO MITRE MOULDED, GOOD COLOUR AND PATINATION.

OLD LOCK REPLACEMENT.

FOR A SIMILAR CHEST SEE THE PETER GWYNN COLLECTION, SOTHEBY'S SALE,27TH NOVEMBER 2001, LOT 21.

STOCK NO 1305.

£1,650

**Height: 22.5 inches (57.2 cms)** 

Width: 28 inches (71.1 cms)

**Depth: 15.5 inches (39.4 cms)** 