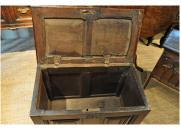

## A SMALL 16TH CENTURY ENGLISH OAK PANELLED CHEST. CIRCA 1550.

THE TWO PANELLED TOP ABOVE A MITRE MOULDED TWO PANELLED FRONT.

THE ENDS ALSO MITRE MOULDED, GOOD COLOUR AND PATINATION.

OLD LOCK REPLACEMENT.

FOR A SIMILAR CHEST SEE THE PETER GWYNN COLLECTION, SOTHEBY'S SALE,27TH NOVEMBER 2001, LOT 21.

STOCK NO 1305.

£1,650

**Height: 22.5 inches (57.2 cms)** 

Width: 28 inches (71.1 cms)

**Depth: 15.5 inches (39.4 cms)** 