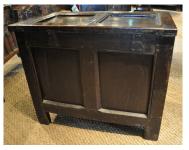

## A SMALL 16TH CENTURY ENGLISH OAK PANELLED CHEST. CIRCA 1550.

THE TWO PANELLED TOP ABOVE A MITRE MOULDED TWO PANELLED FRONT.

THE ENDS ALSO MITRE MOULDED, GOOD COLOUR AND PATINATION.

OLD LOCK REPLACEMENT.

FOR A SIMILAR CHEST SEE THE PETER GWYNN COLLECTION, SOTHEBY'S SALE,27TH NOVEMBER 2001, LOT 21.

STOCK NO 1305.

£1,650

**Height: 22.5 inches (57.2 cms)** 

Width: 28 inches (71.1 cms)

**Depth: 15.5 inches (39.4 cms)** 