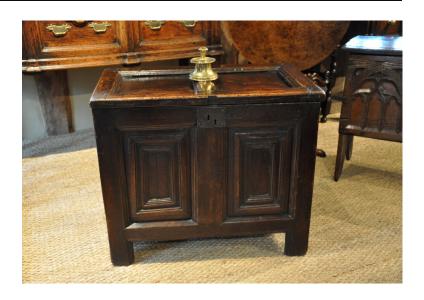

## A SMALL 16TH CENTURY ENGLISH OAK PANELLED CHEST. CIRCA 1550.

THE TWO PANELLED TOP ABOVE A MITRE MOULDED TWO PANELLED FRONT.

THE ENDS ALSO MITRE MOULDED, GOOD COLOUR AND PATINATION.

OLD LOCK REPLACEMENT.

FOR A SIMILAR CHEST SEE THE PETER GWYNN COLLECTION, SOTHEBY'S SALE,27TH NOVEMBER 2001, LOT 21.

STOCK NO 1305.

£1,650

**Height: 22.5 inches (57.2 cms)** 

Width: 28 inches (71.1 cms)

**Depth: 15.5 inches (39.4 cms)** 