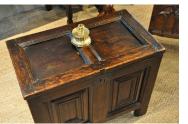

## A SMALL 16TH CENTURY ENGLISH OAK PANELLED CHEST. CIRCA 1550.

THE TWO PANELLED TOP ABOVE A MITRE MOULDED TWO PANELLED FRONT.

THE ENDS ALSO MITRE MOULDED, GOOD COLOUR AND PATINATION.

OLD LOCK REPLACEMENT.

FOR A SIMILAR CHEST SEE THE PETER GWYNN COLLECTION, SOTHEBY'S SALE,27TH NOVEMBER 2001, LOT 21.

STOCK NO 1305.

£1,650

**Height: 22.5 inches (57.2 cms)** 

Width: 28 inches (71.1 cms)

**Depth: 15.5 inches (39.4 cms)** 