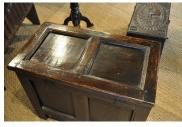

## A SMALL 16TH CENTURY ENGLISH OAK PANELLED CHEST. CIRCA 1550.

THE TWO PANELLED TOP ABOVE A MITRE MOULDED TWO PANELLED FRONT.

THE ENDS ALSO MITRE MOULDED, GOOD COLOUR AND PATINATION.

OLD LOCK REPLACEMENT.

FOR A SIMILAR CHEST SEE THE PETER GWYNN COLLECTION, SOTHEBY'S SALE,27TH NOVEMBER 2001, LOT 21.

STOCK NO 1305.

£1,650

**Height: 22.5 inches (57.2 cms)** 

Width: 28 inches (71.1 cms)

**Depth: 15.5 inches (39.4 cms)** 