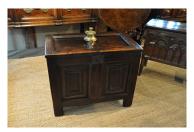

## A SMALL 16TH CENTURY ENGLISH OAK PANELLED CHEST. CIRCA 1550.

THE TWO PANELLED TOP ABOVE A MITRE MOULDED TWO PANELLED FRONT.

THE ENDS ALSO MITRE MOULDED, GOOD COLOUR AND PATINATION.

OLD LOCK REPLACEMENT.

FOR A SIMILAR CHEST SEE THE PETER GWYNN COLLECTION, SOTHEBY'S SALE,27TH NOVEMBER 2001, LOT 21.

STOCK NO 1305.

£1,650

**Height: 22.5 inches (57.2 cms)** 

Width: 28 inches (71.1 cms)

**Depth: 15.5 inches (39.4 cms)** 