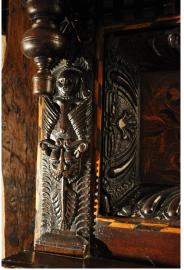

## A WONDERFUL QUALITY MID 17TH CENTURY OAK AND INLAID YORKSHIRE COURT CUPBOARD. LEEDS / HALIFAX AREA. CIRCA 1650

THIS FINE CUPBOARD STANDS ALMOST 7FT IN HEIGHT AND UNUSUALLY IS ONLY 19.5" IN DEPTH. THE FLORAL INLAID FREIZE WITH TURNED DROP PENDANTS ABOVE A PAIR OF FLORAL INLAID DOORS WITH WONDERFUL DEEP GADROONED EDGE MOULDINGS, INTERSPERSED WITH THREE EXCEPTIONALLY CARVED TERM FIGURES. THE LOWER SECTION WITH TWO CARVED AND PANELLED DOORS WITH A SHELVED INTERIOR. RESTORATIONS TO THE BACK FEET AND LEFT UPPER DOOR.