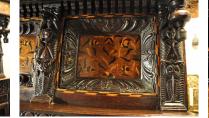

## A WONDERFUL QUALITY MID 17TH CENTURY OAK AND INLAID YORKSHIRE COURT CUPBOARD. LEEDS / HALIFAX AREA. CIRCA 1650

THIS FINE CUPBOARD STANDS ALMOST 7FT IN HEIGHT AND UNUSUALLY IS ONLY 19.5" IN DEPTH. THE FLORAL INLAID FREIZE WITH TURNED DROP PENDANTS ABOVE A PAIR OF FLORAL INLAID DOORS WITH WONDERFUL DEEP GADROONED EDGE MOULDINGS, INTERSPERSED WITH THREE EXCEPTIONALLY CARVED TERM FIGURES. THE LOWER SECTION WITH TWO CARVED AND PANELLED DOORS WITH A SHELVED INTERIOR. RESTORATIONS TO THE BACK FEET AND LEFT UPPER DOOR.