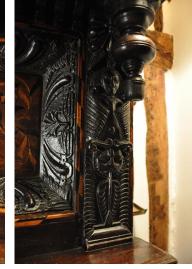

## A WONDERFUL QUALITY MID 17TH CENTURY OAK AND INLAID YORKSHIRE COURT CUPBOARD. LEEDS / HALIFAX AREA. CIRCA 1650

THIS FINE CUPBOARD STANDS ALMOST 7FT IN HEIGHT AND UNUSUALLY IS ONLY 19.5" IN DEPTH. THE FLORAL INLAID FREIZE WITH TURNED DROP PENDANTS ABOVE A PAIR OF FLORAL INLAID DOORS WITH WONDERFUL DEEP GADROONED EDGE MOULDINGS, INTERSPERSED WITH THREE EXCEPTIONALLY CARVED TERM FIGURES. THE LOWER SECTION WITH TWO CARVED AND PANELLED DOORS WITH A SHELVED INTERIOR. RESTORATIONS TO THE BACK FEET AND LEFT UPPER DOOR.