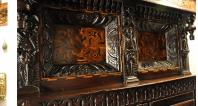

## A WONDERFUL QUALITY MID 17TH CENTURY OAK AND INLAID YORKSHIRE COURT CUPBOARD. LEEDS / HALIFAX AREA. CIRCA 1650

THIS FINE CUPBOARD STANDS ALMOST 7FT IN HEIGHT AND UNUSUALLY IS ONLY 19.5" IN DEPTH. THE FLORAL INLAID FREIZE WITH TURNED DROP PENDANTS ABOVE A PAIR OF FLORAL INLAID DOORS WITH WONDERFUL DEEP GADROONED EDGE MOULDINGS, INTERSPERSED WITH THREE EXCEPTIONALLY CARVED TERM FIGURES. THE LOWER SECTION WITH TWO CARVED AND PANELLED DOORS WITH A SHELVED INTERIOR. RESTORATIONS TO THE BACK FEET AND LEFT UPPER DOOR.