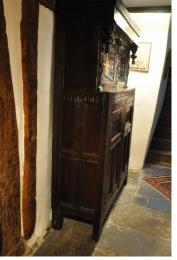

## A WONDERFUL QUALITY MID 17TH CENTURY OAK AND INLAID YORKSHIRE COURT CUPBOARD. LEEDS / HALIFAX AREA. CIRCA 1650

THIS FINE CUPBOARD STANDS ALMOST 7FT IN HEIGHT AND UNUSUALLY IS ONLY 19.5" IN DEPTH. THE FLORAL INLAID FREIZE WITH TURNED DROP PENDANTS ABOVE A PAIR OF FLORAL INLAID DOORS WITH WONDERFUL DEEP GADROONED EDGE MOULDINGS, INTERSPERSED WITH THREE EXCEPTIONALLY CARVED TERM FIGURES. THE LOWER SECTION WITH TWO CARVED AND PANELLED DOORS WITH A SHELVED INTERIOR. RESTORATIONS TO THE BACK FEET AND LEFT UPPER DOOR.

54.5" WIDE X 83" HIGH X 19.5" DEEP.

STOCK NO 1612.

SOLD

Dimensions: Height: 83 inches (210.8 cms) Width: 54.5 inches (138.4 cms) Depth: 19.5 inches (49.5 cms)