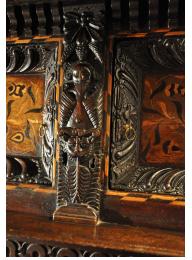

## A WONDERFUL QUALITY MID 17TH CENTURY OAK AND INLAID YORKSHIRE COURT CUPBOARD. LEEDS / HALIFAX AREA. CIRCA 1650

THIS FINE CUPBOARD STANDS ALMOST 7FT IN HEIGHT AND UNUSUALLY IS ONLY 19.5" IN DEPTH. THE FLORAL INLAID FREIZE WITH TURNED DROP PENDANTS ABOVE A PAIR OF FLORAL INLAID DOORS WITH WONDERFUL DEEP GADROONED EDGE MOULDINGS, INTERSPERSED WITH THREE EXCEPTIONALLY CARVED TERM FIGURES. THE LOWER SECTION WITH TWO CARVED AND PANELLED DOORS WITH A SHELVED INTERIOR. RESTORATIONS TO THE BACK FEET AND LEFT UPPER DOOR.