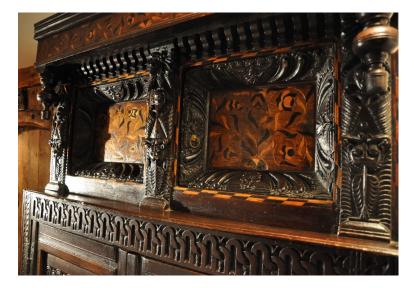

## A WONDERFUL QUALITY MID 17TH CENTURY OAK AND INLAID YORKSHIRE COURT CUPBOARD. LEEDS / HALIFAX AREA. CIRCA 1650

THIS FINE CUPBOARD STANDS ALMOST 7FT IN HEIGHT AND UNUSUALLY IS ONLY 19.5" IN DEPTH. THE FLORAL INLAID FREIZE WITH TURNED DROP PENDANTS ABOVE A PAIR OF FLORAL INLAID DOORS WITH WONDERFUL DEEP GADROONED EDGE MOULDINGS, INTERSPERSED WITH THREE EXCEPTIONALLY CARVED TERM FIGURES. THE LOWER SECTION WITH TWO CARVED AND PANELLED DOORS WITH A SHELVED INTERIOR. RESTORATIONS TO THE BACK FEET AND LEFT UPPER DOOR.