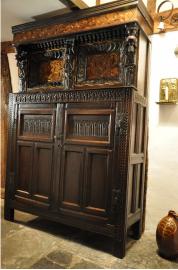

## A WONDERFUL QUALITY MID 17TH CENTURY OAK AND INLAID YORKSHIRE COURT CUPBOARD. LEEDS / HALIFAX AREA. CIRCA 1650

THIS FINE CUPBOARD STANDS ALMOST 7FT IN HEIGHT AND UNUSUALLY IS ONLY 19.5" IN DEPTH. THE FLORAL INLAID FREIZE WITH TURNED DROP PENDANTS ABOVE A PAIR OF FLORAL INLAID DOORS WITH WONDERFUL DEEP GADROONED EDGE MOULDINGS, INTERSPERSED WITH THREE EXCEPTIONALLY CARVED TERM FIGURES. THE LOWER SECTION WITH TWO CARVED AND PANELLED DOORS WITH A SHELVED INTERIOR. RESTORATIONS TO THE BACK FEET AND LEFT UPPER DOOR.

54.5" WIDE X 83" HIGH X 19.5" DEEP.

STOCK NO 1612.

SOLD

Dimensions: Height: 83 inches (210.8 cms) Width: 54.5 inches (138.4 cms) Depth: 19.5 inches (49.5 cms)