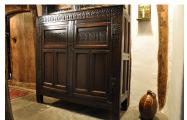

## A WONDERFUL QUALITY MID 17TH CENTURY OAK AND INLAID YORKSHIRE COURT CUPBOARD. LEEDS / HALIFAX AREA. CIRCA 1650

THIS FINE CUPBOARD STANDS ALMOST 7FT IN HEIGHT AND UNUSUALLY IS ONLY 19.5" IN DEPTH. THE FLORAL INLAID FREIZE WITH TURNED DROP PENDANTS ABOVE A PAIR OF FLORAL INLAID DOORS WITH WONDERFUL DEEP GADROONED EDGE MOULDINGS, INTERSPERSED WITH THREE EXCEPTIONALLY CARVED TERM FIGURES. THE LOWER SECTION WITH TWO CARVED AND PANELLED DOORS WITH A SHELVED INTERIOR. RESTORATIONS TO THE BACK FEET AND LEFT UPPER DOOR.

54.5" WIDE X 83" HIGH X 19.5" DEEP.

STOCK NO 1612.

SOLD

Dimensions: Height: 83 inches (210.8 cms) Width: 54.5 inches (138.4 cms) Depth: 19.5 inches (49.5 cms)