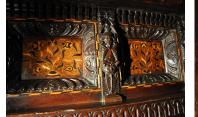

## A WONDERFUL QUALITY MID 17TH CENTURY OAK AND INLAID YORKSHIRE COURT CUPBOARD. LEEDS / HALIFAX AREA. CIRCA 1650

THIS FINE CUPBOARD STANDS ALMOST 7FT IN HEIGHT AND UNUSUALLY IS ONLY 19.5" IN DEPTH. THE FLORAL INLAID FREIZE WITH TURNED DROP PENDANTS ABOVE A PAIR OF FLORAL INLAID DOORS WITH WONDERFUL DEEP GADROONED EDGE MOULDINGS, INTERSPERSED WITH THREE EXCEPTIONALLY CARVED TERM FIGURES. THE LOWER SECTION WITH TWO CARVED AND PANELLED DOORS WITH A SHELVED INTERIOR. RESTORATIONS TO THE BACK FEET AND LEFT UPPER DOOR.