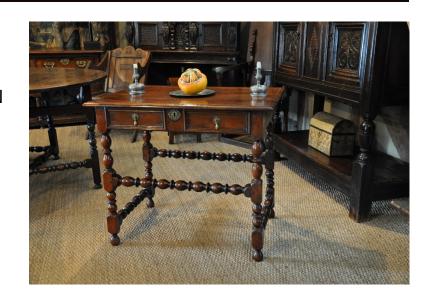

## A FINE CHARLES II SOLID YEW WOOD SIDE TABLE. CIRCA 1680.

THE PEGGED TOP ABOVE A FRIEZE MOULDED DRAWER, STANDING ON BOBBIN AND REEL TURNED LEGS AND STRETCHERS.

ORIGINAL TOES TO ALL LEGS. THE ESCUTCHEON IS ORIGINAL, THE PEAR-DROP HANDLES ARE PERIOD BUT OLD REPLACEMENTS.

OUTSTANDING COLOUR AND PATINATION.

**STOCK NO 1614.** 

**Dimensions:** 

**Height: 29.5 inches (74.9 cms)** 

Width: 36 inches (91.4 cms)

**Depth: 23.5 inches (59.7 cms)** 

**More Images Available Online** 