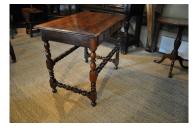

## A FINE CHARLES II SOLID YEW WOOD SIDE TABLE. CIRCA 1680.

THE PEGGED TOP ABOVE A FRIEZE MOULDED DRAWER, STANDING ON BOBBIN AND REEL TURNED LEGS AND STRETCHERS.

ORIGINAL TOES TO ALL LEGS. THE ESCUTCHEON IS ORIGINAL, THE PEAR-DROP HANDLES ARE PERIOD BUT OLD REPLACEMENTS.

OUTSTANDING COLOUR AND PATINATION.

**STOCK NO 1614.** 

**Dimensions:** 

**Height: 29.5 inches (74.9 cms)** 

Width: 36 inches (91.4 cms)

**Depth: 23.5 inches (59.7 cms)** 

**More Images Available Online** 