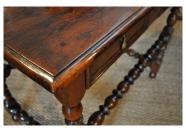

## A FINE CHARLES II SOLID YEW WOOD SIDE TABLE. CIRCA 1680.

THE PEGGED TOP ABOVE A FRIEZE MOULDED DRAWER, STANDING ON BOBBIN AND REEL TURNED LEGS AND STRETCHERS.

ORIGINAL TOES TO ALL LEGS. THE ESCUTCHEON IS ORIGINAL, THE PEAR-DROP HANDLES ARE PERIOD BUT OLD REPLACEMENTS.

OUTSTANDING COLOUR AND PATINATION.

**STOCK NO 1614.** 

**Dimensions:** 

**Height: 29.5 inches (74.9 cms)** 

Width: 36 inches (91.4 cms)

**Depth: 23.5 inches (59.7 cms)** 

**More Images Available Online** 