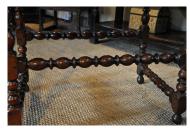

## A FINE CHARLES II SOLID YEW WOOD SIDE TABLE. CIRCA 1680.

THE PEGGED TOP ABOVE A FRIEZE MOULDED DRAWER, STANDING ON BOBBIN AND REEL TURNED LEGS AND STRETCHERS.

ORIGINAL TOES TO ALL LEGS. THE ESCUTCHEON IS ORIGINAL, THE PEAR-DROP HANDLES ARE PERIOD BUT OLD REPLACEMENTS.

OUTSTANDING COLOUR AND PATINATION.

**STOCK NO 1614.** 

**Dimensions:** 

**Height: 29.5 inches (74.9 cms)** 

Width: 36 inches (91.4 cms)

**Depth: 23.5 inches (59.7 cms)** 

**More Images Available Online** 