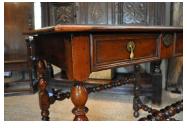

## A FINE CHARLES II SOLID YEW WOOD SIDE TABLE. CIRCA 1680.

THE PEGGED TOP ABOVE A FRIEZE MOULDED DRAWER, STANDING ON BOBBIN AND REEL TURNED LEGS AND STRETCHERS.

ORIGINAL TOES TO ALL LEGS. THE ESCUTCHEON IS ORIGINAL, THE PEAR-DROP HANDLES ARE PERIOD BUT OLD REPLACEMENTS.

OUTSTANDING COLOUR AND PATINATION.

**STOCK NO 1614.** 

**Dimensions:** 

**Height: 29.5 inches (74.9 cms)** 

Width: 36 inches (91.4 cms)

**Depth: 23.5 inches (59.7 cms)** 

**More Images Available Online** 