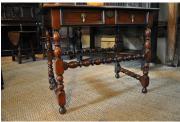

## A FINE CHARLES II SOLID YEW WOOD SIDE TABLE. CIRCA 1680.

THE PEGGED TOP ABOVE A FRIEZE MOULDED DRAWER, STANDING ON BOBBIN AND REEL TURNED LEGS AND STRETCHERS.

ORIGINAL TOES TO ALL LEGS. THE ESCUTCHEON IS ORIGINAL, THE PEAR-DROP HANDLES ARE PERIOD BUT OLD REPLACEMENTS.

OUTSTANDING COLOUR AND PATINATION.

**STOCK NO 1614.** 

**Dimensions:** 

**Height: 29.5 inches (74.9 cms)** 

Width: 36 inches (91.4 cms)

**Depth: 23.5 inches (59.7 cms)** 

**More Images Available Online** 