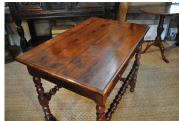

## A FINE CHARLES II SOLID YEW WOOD SIDE TABLE. CIRCA 1680.

THE PEGGED TOP ABOVE A FRIEZE MOULDED DRAWER, STANDING ON BOBBIN AND REEL TURNED LEGS AND STRETCHERS.

ORIGINAL TOES TO ALL LEGS. THE ESCUTCHEON IS ORIGINAL, THE PEAR-DROP HANDLES ARE PERIOD BUT OLD REPLACEMENTS.

OUTSTANDING COLOUR AND PATINATION.

**STOCK NO 1614.** 

**Dimensions:** 

**Height: 29.5 inches (74.9 cms)** 

Width: 36 inches (91.4 cms)

**Depth: 23.5 inches (59.7 cms)** 

**More Images Available Online** 