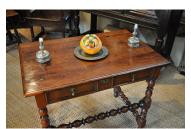

## A FINE CHARLES II SOLID YEW WOOD SIDE TABLE. CIRCA 1680.

THE PEGGED TOP ABOVE A FRIEZE MOULDED DRAWER, STANDING ON BOBBIN AND REEL TURNED LEGS AND STRETCHERS.

ORIGINAL TOES TO ALL LEGS. THE ESCUTCHEON IS ORIGINAL, THE PEAR-DROP HANDLES ARE PERIOD BUT OLD REPLACEMENTS.

OUTSTANDING COLOUR AND PATINATION.

**STOCK NO 1614.** 

**Dimensions:** 

**Height: 29.5 inches (74.9 cms)** 

Width: 36 inches (91.4 cms)

**Depth: 23.5 inches (59.7 cms)** 

**More Images Available Online** 