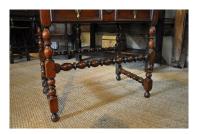

## A FINE CHARLES II SOLID YEW WOOD SIDE TABLE. CIRCA 1680.

THE PEGGED TOP ABOVE A FRIEZE MOULDED DRAWER, STANDING ON BOBBIN AND REEL TURNED LEGS AND STRETCHERS.

ORIGINAL TOES TO ALL LEGS. THE ESCUTCHEON IS ORIGINAL, THE PEAR-DROP HANDLES ARE PERIOD BUT OLD REPLACEMENTS.

OUTSTANDING COLOUR AND PATINATION.

**STOCK NO 1614.** 

**Dimensions:** 

**Height: 29.5 inches (74.9 cms)** 

Width: 36 inches (91.4 cms)

**Depth: 23.5 inches (59.7 cms)** 

**More Images Available Online** 