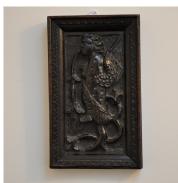

## A RARE SET OF SIX ELIZABETHAN CARVED OAK PANELS. CIRCA 1580.

THE FIRST LARGER PANEL WITH A MALE FIGURE FLANKED BY GRIFFINS, THE TWO SMALLER PANELS EACH OF A SIMILAR CARVED GRIFFIN WITH FOLIAGE PERTRUDING FROM BOTH ORIFICES. THE SECOND LARGER PANEL WITH A LIONS HEAD CENTER FLANKED BY WINGED SATYRS, THE TWO SMALLER PANELS AGAIN CARVED WITH SATYRS WITH FOLIAGE PERTRUDING FROM BOTH ORIFICES.

LARGE PANELS 14" WIDE X 8.5" HIGH.
SMALLER PANELS 6.5" WIDE X 10.5" HIGH.

STOCK NO 1652/1653.