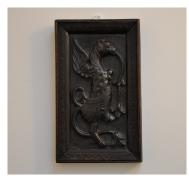

## A RARE SET OF SIX ELIZABETHAN CARVED OAK PANELS. CIRCA 1580.

THE FIRST LARGER PANEL WITH A MALE FIGURE FLANKED BY GRIFFINS, THE TWO SMALLER PANELS EACH OF A SIMILAR CARVED GRIFFIN WITH FOLIAGE PERTRUDING FROM BOTH ORIFICES. THE SECOND LARGER PANEL WITH A LIONS HEAD CENTER FLANKED BY WINGED SATYRS, THE TWO SMALLER PANELS AGAIN CARVED WITH SATYRS WITH FOLIAGE PERTRUDING FROM BOTH ORIFICES.