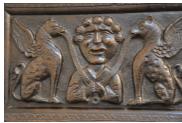

## A RARE SET OF SIX ELIZABETHAN CARVED OAK PANELS. CIRCA 1580.

THE FIRST LARGER PANEL WITH A MALE FIGURE FLANKED BY GRIFFINS, THE TWO SMALLER PANELS EACH OF A SIMILAR CARVED GRIFFIN WITH FOLIAGE PERTRUDING FROM BOTH ORIFICES. THE SECOND LARGER PANEL WITH A LIONS HEAD CENTER FLANKED BY WINGED SATYRS, THE TWO SMALLER PANELS AGAIN CARVED WITH SATYRS WITH FOLIAGE PERTRUDING FROM BOTH ORIFICES.

LARGE PANELS 14" WIDE X 8.5" HIGH.
SMALLER PANELS 6.5" WIDE X 10.5" HIGH.

STOCK NO 1652/1653.