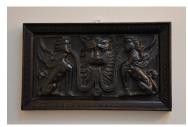

## A RARE SET OF SIX ELIZABETHAN CARVED OAK PANELS. CIRCA 1580.

THE FIRST LARGER PANEL WITH A MALE FIGURE FLANKED BY GRIFFINS, THE TWO SMALLER PANELS EACH OF A SIMILAR CARVED GRIFFIN WITH FOLIAGE PERTRUDING FROM BOTH ORIFICES. THE SECOND LARGER PANEL WITH A LIONS HEAD CENTER FLANKED BY WINGED SATYRS, THE TWO SMALLER PANELS AGAIN CARVED WITH SATYRS WITH FOLIAGE PERTRUDING FROM BOTH ORIFICES.