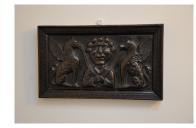

## A RARE SET OF SIX ELIZABETHAN CARVED OAK PANELS. CIRCA 1580.

THE FIRST LARGER PANEL WITH A MALE FIGURE FLANKED BY GRIFFINS, THE TWO SMALLER PANELS EACH OF A SIMILAR CARVED GRIFFIN WITH FOLIAGE PERTRUDING FROM BOTH ORIFICES. THE SECOND LARGER PANEL WITH A LIONS HEAD CENTER FLANKED BY WINGED SATYRS, THE TWO SMALLER PANELS AGAIN CARVED WITH SATYRS WITH FOLIAGE PERTRUDING FROM BOTH ORIFICES.