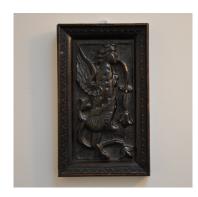

## A RARE SET OF SIX ELIZABETHAN CARVED OAK PANELS. CIRCA 1580.

THE FIRST LARGER PANEL WITH A MALE FIGURE FLANKED BY GRIFFINS, THE TWO SMALLER PANELS EACH OF A SIMILAR CARVED GRIFFIN WITH FOLIAGE PERTRUDING FROM BOTH ORIFICES. THE SECOND LARGER PANEL WITH A LIONS HEAD CENTER FLANKED BY WINGED SATYRS, THE TWO SMALLER PANELS AGAIN CARVED WITH SATYRS WITH FOLIAGE PERTRUDING FROM BOTH ORIFICES.

LARGE PANELS 14" WIDE X 8.5" HIGH.
SMALLER PANELS 6.5" WIDE X 10.5" HIGH.

STOCK NO 1652/1653.