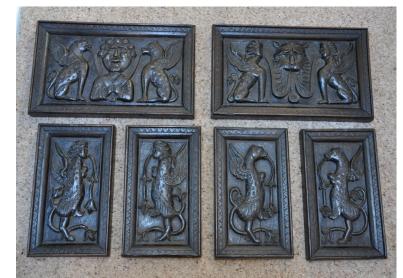

## A RARE SET OF SIX ELIZABETHAN CARVED OAK PANELS. CIRCA 1580.

THE FIRST LARGER PANEL WITH A MALE FIGURE FLANKED BY GRIFFINS, THE TWO SMALLER PANELS EACH OF A SIMILAR CARVED GRIFFIN WITH FOLIAGE PERTRUDING FROM BOTH ORIFICES. THE SECOND LARGER PANEL WITH A LIONS HEAD CENTER FLANKED BY WINGED SATYRS, THE TWO SMALLER PANELS AGAIN CARVED WITH SATYRS WITH FOLIAGE PERTRUDING FROM BOTH ORIFICES.

LARGE PANELS 14" WIDE X 8.5" HIGH.
SMALLER PANELS 6.5" WIDE X 10.5" HIGH.

STOCK NO 1652/1653.