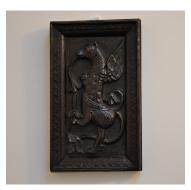

## A RARE SET OF SIX ELIZABETHAN CARVED OAK PANELS. CIRCA 1580.

THE FIRST LARGER PANEL WITH A MALE FIGURE FLANKED BY GRIFFINS, THE TWO SMALLER PANELS EACH OF A SIMILAR CARVED GRIFFIN WITH FOLIAGE PERTRUDING FROM BOTH ORIFICES. THE SECOND LARGER PANEL WITH A LIONS HEAD CENTER FLANKED BY WINGED SATYRS, THE TWO SMALLER PANELS AGAIN CARVED WITH SATYRS WITH FOLIAGE PERTRUDING FROM BOTH ORIFICES.

LARGE PANELS 14" WIDE X 8.5" HIGH.
SMALLER PANELS 6.5" WIDE X 10.5" HIGH.

STOCK NO 1652/1653.