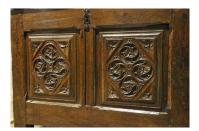

## A FINE EARLY 16TH CENTURY NORMAN CARVED OAK CHEST. CIRCA 1530.

THIS SMALL OAK CHEST HAS A PANELLED TOP WITH IRON HINGES ABOVE A TWO PANELLED FRONT CARVED WITH GOTHIC ROUNDELS AND TRACERY, THE SIDES WITH IRON CARRYING HANDLES. LOVELY COLOUR AND PATINATION.

**STOCK NO 1658.** 

## **SOLD**

**Dimensions:** 

Height: 25 inches (63.5 cms)

Width: 35 inches (88.9 cms)

Depth: 21 inches (53.3 cms)

**More Images Available Online** 