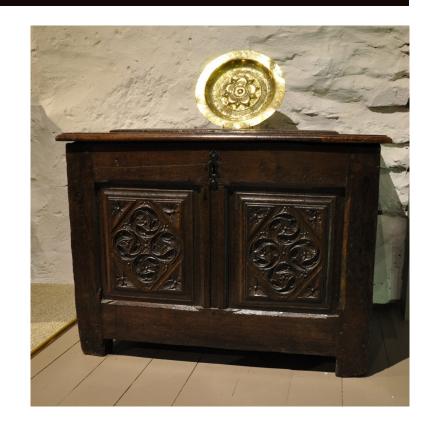

## A FINE EARLY 16TH CENTURY NORMAN CARVED OAK CHEST. CIRCA 1530.

THIS SMALL OAK CHEST HAS A PANELLED TOP WITH IRON HINGES ABOVE A TWO PANELLED FRONT CARVED WITH GOTHIC ROUNDELS AND TRACERY, THE SIDES WITH IRON CARRYING HANDLES. LOVELY COLOUR AND PATINATION.

**STOCK NO 1658.** 

## **SOLD**

**Dimensions:** 

Height: 25 inches (63.5 cms)

Width: 35 inches (88.9 cms)

Depth: 21 inches (53.3 cms)

**More Images Available Online** 