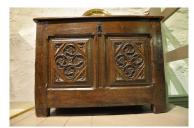

## A FINE EARLY 16TH CENTURY NORMAN CARVED OAK CHEST. CIRCA 1530.

THIS SMALL OAK CHEST HAS A PANELLED TOP WITH IRON HINGES ABOVE A TWO PANELLED FRONT CARVED WITH GOTHIC ROUNDELS AND TRACERY, THE SIDES WITH IRON CARRYING HANDLES. LOVELY COLOUR AND PATINATION.

**STOCK NO 1658.** 

## **SOLD**

**Dimensions:** 

Height: 25 inches (63.5 cms)

Width: 35 inches (88.9 cms)

Depth: 21 inches (53.3 cms)

**More Images Available Online** 