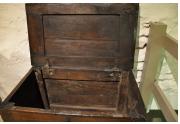

## A FINE EARLY 16TH CENTURY NORMAN CARVED OAK CHEST. CIRCA 1530.

THIS SMALL OAK CHEST HAS A PANELLED TOP WITH IRON HINGES ABOVE A TWO PANELLED FRONT CARVED WITH GOTHIC ROUNDELS AND TRACERY, THE SIDES WITH IRON CARRYING HANDLES. LOVELY COLOUR AND PATINATION.

**STOCK NO 1658.** 