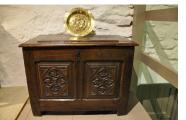

## A FINE EARLY 16TH CENTURY NORMAN CARVED OAK CHEST. CIRCA 1530.

THIS SMALL OAK CHEST HAS A PANELLED TOP WITH IRON HINGES ABOVE A TWO PANELLED FRONT CARVED WITH GOTHIC ROUNDELS AND TRACERY, THE SIDES WITH IRON CARRYING HANDLES. LOVELY COLOUR AND PATINATION.

**STOCK NO 1658.** 