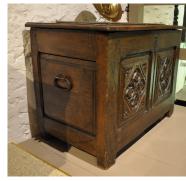

## A FINE EARLY 16TH CENTURY NORMAN CARVED OAK CHEST. CIRCA 1530.

THIS SMALL OAK CHEST HAS A PANELLED TOP WITH IRON HINGES ABOVE A TWO PANELLED FRONT CARVED WITH GOTHIC ROUNDELS AND TRACERY, THE SIDES WITH IRON CARRYING HANDLES. LOVELY COLOUR AND PATINATION.

**STOCK NO 1658.** 