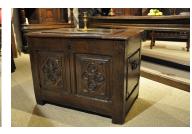

## A FINE EARLY 16TH CENTURY NORMAN CARVED OAK CHEST. CIRCA 1530.

THIS SMALL OAK CHEST HAS A PANELLED TOP WITH IRON HINGES ABOVE A TWO PANELLED FRONT CARVED WITH GOTHIC ROUNDELS AND TRACERY, THE SIDES WITH IRON CARRYING HANDLES. LOVELY COLOUR AND PATINATION.

**STOCK NO 1658.** 

## **SOLD**

**Dimensions:** 

Height: 25 inches (63.5 cms)

Width: 35 inches (88.9 cms)

Depth: 21 inches (53.3 cms)

**More Images Available Online** 