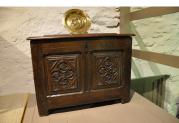

## A FINE EARLY 16TH CENTURY NORMAN CARVED OAK CHEST. CIRCA 1530.

THIS SMALL OAK CHEST HAS A PANELLED TOP WITH IRON HINGES ABOVE A TWO PANELLED FRONT CARVED WITH GOTHIC ROUNDELS AND TRACERY, THE SIDES WITH IRON CARRYING HANDLES. LOVELY COLOUR AND PATINATION.

**STOCK NO 1658.** 

## **SOLD**

**Dimensions:** 

Height: 25 inches (63.5 cms)

Width: 35 inches (88.9 cms)

Depth: 21 inches (53.3 cms)

**More Images Available Online** 