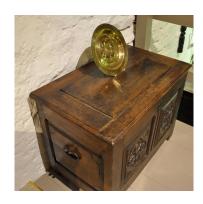

## A FINE EARLY 16TH CENTURY NORMAN CARVED OAK CHEST. CIRCA 1530.

THIS SMALL OAK CHEST HAS A PANELLED TOP WITH IRON HINGES ABOVE A TWO PANELLED FRONT CARVED WITH GOTHIC ROUNDELS AND TRACERY, THE SIDES WITH IRON CARRYING HANDLES. LOVELY COLOUR AND PATINATION.

**STOCK NO 1658.** 