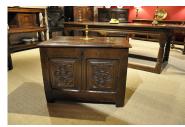

## A FINE EARLY 16TH CENTURY NORMAN CARVED OAK CHEST. CIRCA 1530.

THIS SMALL OAK CHEST HAS A PANELLED TOP WITH IRON HINGES ABOVE A TWO PANELLED FRONT CARVED WITH GOTHIC ROUNDELS AND TRACERY, THE SIDES WITH IRON CARRYING HANDLES. LOVELY COLOUR AND PATINATION.

**STOCK NO 1658.** 

## **SOLD**

**Dimensions:** 

Height: 25 inches (63.5 cms)

Width: 35 inches (88.9 cms)

Depth: 21 inches (53.3 cms)

**More Images Available Online** 