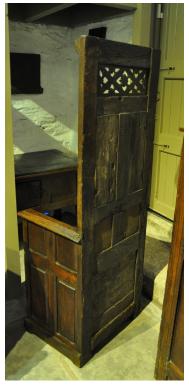

## A LATE 15TH CENTURY CARVED OAK THRONE CHAIR, FRENCH, CIRCA 1480-1500.

THIS LATE MEDIEVAL CARVED OAK THRONE CHAIR HAS A PIERCED GOTHIC TRACERY TOP PANEL TO THE BACK, ABOVE A PAIR OF GOTHIC TRACERY PANELS IN TURN ABOVE A PAIR OF LINENFOLD PANELS. THE MOULDED ARMS ABOVE A BOX SEAT WITH LINENFOLD FRONT PANELS AND MOULDED SIDE PANELS. OLD REPLACED HINGES TO BOX SEAT.