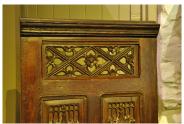

## A LATE 15TH CENTURY CARVED OAK THRONE CHAIR, FRENCH, CIRCA 1480-1500.

THIS LATE MEDIEVAL CARVED OAK THRONE CHAIR HAS A PIERCED GOTHIC TRACERY TOP PANEL TO THE BACK, ABOVE A PAIR OF GOTHIC TRACERY PANELS IN TURN ABOVE A PAIR OF LINENFOLD PANELS. THE MOULDED ARMS ABOVE A BOX SEAT WITH LINENFOLD FRONT PANELS AND MOULDED SIDE PANELS. OLD REPLACED HINGES TO BOX SEAT.