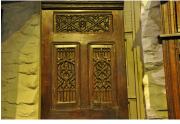

## A LATE 15TH CENTURY CARVED OAK THRONE CHAIR, FRENCH, CIRCA 1480-1500.

THIS LATE MEDIEVAL CARVED OAK THRONE CHAIR HAS A PIERCED GOTHIC TRACERY TOP PANEL TO THE BACK, ABOVE A PAIR OF GOTHIC TRACERY PANELS IN TURN ABOVE A PAIR OF LINENFOLD PANELS. THE MOULDED ARMS ABOVE A BOX SEAT WITH LINENFOLD FRONT PANELS AND MOULDED SIDE PANELS. OLD REPLACED HINGES TO BOX SEAT.