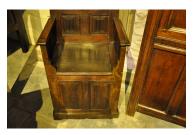

## A LATE 15TH CENTURY CARVED OAK THRONE CHAIR, FRENCH, CIRCA 1480-1500.

THIS LATE MEDIEVAL CARVED OAK THRONE CHAIR HAS A PIERCED GOTHIC TRACERY TOP PANEL TO THE BACK, ABOVE A PAIR OF GOTHIC TRACERY PANELS IN TURN ABOVE A PAIR OF LINENFOLD PANELS. THE MOULDED ARMS ABOVE A BOX SEAT WITH LINENFOLD FRONT PANELS AND MOULDED SIDE PANELS. OLD REPLACED HINGES TO BOX SEAT.

FROM A PRIVATE COTSWOLD COLLECTION.

66" HIGH X 25" WIDE X 18.5" DEEP.

**STOCK NO 1640.** 