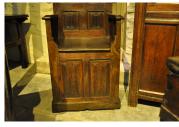

## A LATE 15TH CENTURY CARVED OAK THRONE CHAIR, FRENCH, CIRCA 1480-1500.

THIS LATE MEDIEVAL CARVED OAK THRONE CHAIR HAS A PIERCED GOTHIC TRACERY TOP PANEL TO THE BACK, ABOVE A PAIR OF GOTHIC TRACERY PANELS IN TURN ABOVE A PAIR OF LINENFOLD PANELS. THE MOULDED ARMS ABOVE A BOX SEAT WITH LINENFOLD FRONT PANELS AND MOULDED SIDE PANELS. OLD REPLACED HINGES TO BOX SEAT.