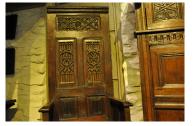

## A LATE 15TH CENTURY CARVED OAK THRONE CHAIR, FRENCH, CIRCA 1480-1500.

THIS LATE MEDIEVAL CARVED OAK THRONE CHAIR HAS A PIERCED GOTHIC TRACERY TOP PANEL TO THE BACK, ABOVE A PAIR OF GOTHIC TRACERY PANELS IN TURN ABOVE A PAIR OF LINENFOLD PANELS. THE MOULDED ARMS ABOVE A BOX SEAT WITH LINENFOLD FRONT PANELS AND MOULDED SIDE PANELS. OLD REPLACED HINGES TO BOX SEAT.