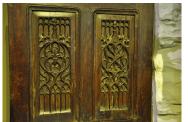

## A LATE 15TH CENTURY CARVED OAK THRONE CHAIR, FRENCH, CIRCA 1480-1500.

THIS LATE MEDIEVAL CARVED OAK THRONE CHAIR HAS A PIERCED GOTHIC TRACERY TOP PANEL TO THE BACK, ABOVE A PAIR OF GOTHIC TRACERY PANELS IN TURN ABOVE A PAIR OF LINENFOLD PANELS. THE MOULDED ARMS ABOVE A BOX SEAT WITH LINENFOLD FRONT PANELS AND MOULDED SIDE PANELS. OLD REPLACED HINGES TO BOX SEAT.