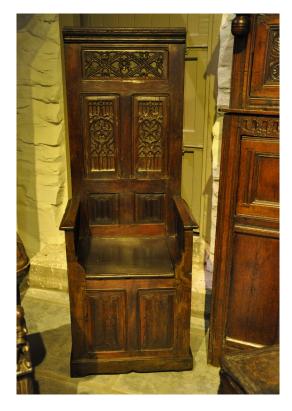

## A LATE 15TH CENTURY CARVED OAK THRONE CHAIR, FRENCH, CIRCA 1480-1500.

THIS LATE MEDIEVAL CARVED OAK THRONE CHAIR HAS A PIERCED GOTHIC TRACERY TOP PANEL TO THE BACK, ABOVE A PAIR OF GOTHIC TRACERY PANELS IN TURN ABOVE A PAIR OF LINENFOLD PANELS. THE MOULDED ARMS ABOVE A BOX SEAT WITH LINENFOLD FRONT PANELS AND MOULDED SIDE PANELS. OLD REPLACED HINGES TO BOX SEAT.

FROM A PRIVATE COTSWOLD COLLECTION.

66" HIGH X 25" WIDE X 18.5" DEEP.

**STOCK NO 1640.** 

## **SOLD**

**Dimensions:** 

**Height: 66 inches (167.6 cms)** 

Width: 25 inches (63.5 cms)

**Depth: 18.5 inches (47.0 cms)** 