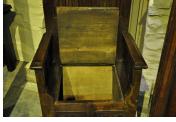

## A LATE 15TH CENTURY CARVED OAK THRONE CHAIR, FRENCH, CIRCA 1480-1500.

THIS LATE MEDIEVAL CARVED OAK THRONE CHAIR HAS A PIERCED GOTHIC TRACERY TOP PANEL TO THE BACK, ABOVE A PAIR OF GOTHIC TRACERY PANELS IN TURN ABOVE A PAIR OF LINENFOLD PANELS. THE MOULDED ARMS ABOVE A BOX SEAT WITH LINENFOLD FRONT PANELS AND MOULDED SIDE PANELS. OLD REPLACED HINGES TO BOX SEAT.