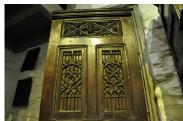

## A LATE 15TH CENTURY CARVED OAK THRONE CHAIR, FRENCH, CIRCA 1480-1500.

THIS LATE MEDIEVAL CARVED OAK THRONE CHAIR HAS A PIERCED GOTHIC TRACERY TOP PANEL TO THE BACK, ABOVE A PAIR OF GOTHIC TRACERY PANELS IN TURN ABOVE A PAIR OF LINENFOLD PANELS. THE MOULDED ARMS ABOVE A BOX SEAT WITH LINENFOLD FRONT PANELS AND MOULDED SIDE PANELS. OLD REPLACED HINGES TO BOX SEAT.