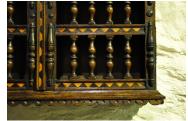

## A FINE CHARLES II OAK AND INLAID GLASS CUPBOARD. ENGLISH.CIRCA 1680.

THIS HANDSOME GLASS CUPBOARD HAS A ARCHADED CARVED CORNICE ABOVE A PAIR OF SPINDLE DOORS, WITH APPLIED MOULDINGS AND HOLLY AND BOG OAK INLAY TO ALL THE FRAMEWORK. THE BASE RAIL WITH SCALLOP CARVED DECORATION. GOOD COLOUR AND PATINATION.

PROVENANCE - FROM A PRIVATE WELSH COLLECTION.
SOLD BY HUNTINGTON ANTIQUES, STOW ON THE WOLD.

STOCK NO 1307.

## **SOLD**

**Dimensions:** 

**Height: 41 inches (104.1 cms)** 

Width: 35 inches (88.9 cms)

**Depth: 9.5 inches (24.1 cms)** 