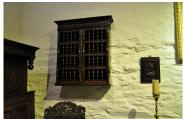

## A FINE CHARLES II OAK AND INLAID GLASS CUPBOARD. ENGLISH.CIRCA 1680.

THIS HANDSOME GLASS CUPBOARD HAS A ARCHADED CARVED CORNICE ABOVE A PAIR OF SPINDLE DOORS, WITH APPLIED MOULDINGS AND HOLLY AND BOG OAK INLAY TO ALL THE FRAMEWORK. THE BASE RAIL WITH SCALLOP CARVED DECORATION. GOOD COLOUR AND PATINATION.

PROVENANCE - FROM A PRIVATE WELSH COLLECTION.
SOLD BY HUNTINGTON ANTIQUES, STOW ON THE WOLD.

STOCK NO 1307.

## **SOLD**

**Dimensions:** 

**Height: 41 inches (104.1 cms)** 

Width: 35 inches (88.9 cms)

**Depth: 9.5 inches (24.1 cms)** 