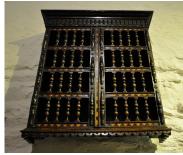

## A FINE CHARLES II OAK AND INLAID GLASS CUPBOARD. ENGLISH.CIRCA 1680.

THIS HANDSOME GLASS CUPBOARD HAS A ARCHADED CARVED CORNICE ABOVE A PAIR OF SPINDLE DOORS, WITH APPLIED MOULDINGS AND HOLLY AND BOG OAK INLAY TO ALL THE FRAMEWORK. THE BASE RAIL WITH SCALLOP CARVED DECORATION. GOOD COLOUR AND PATINATION.

PROVENANCE - FROM A PRIVATE WELSH COLLECTION.
SOLD BY HUNTINGTON ANTIQUES, STOW ON THE WOLD.

STOCK NO 1307.

## **SOLD**

**Dimensions:** 

**Height: 41 inches (104.1 cms)** 

Width: 35 inches (88.9 cms)

**Depth: 9.5 inches (24.1 cms)** 