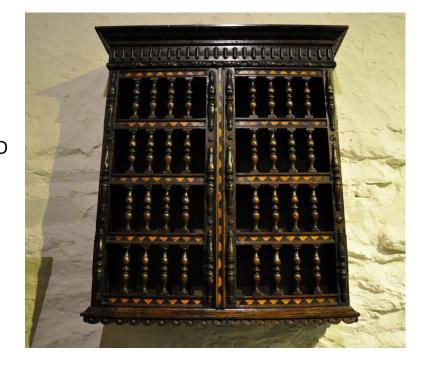

## A FINE CHARLES II OAK AND INLAID GLASS CUPBOARD. ENGLISH.CIRCA 1680.

THIS HANDSOME GLASS CUPBOARD HAS A ARCHADED CARVED CORNICE ABOVE A PAIR OF SPINDLE DOORS, WITH APPLIED MOULDINGS AND HOLLY AND BOG OAK INLAY TO ALL THE FRAMEWORK. THE BASE RAIL WITH SCALLOP CARVED DECORATION. GOOD COLOUR AND PATINATION.

PROVENANCE - FROM A PRIVATE WELSH COLLECTION.
SOLD BY HUNTINGTON ANTIQUES, STOW ON THE WOLD.

STOCK NO 1307.

## **SOLD**

**Dimensions:** 

**Height: 41 inches (104.1 cms)** 

Width: 35 inches (88.9 cms)

**Depth: 9.5 inches (24.1 cms)** 