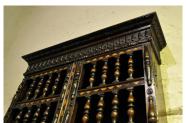

## A FINE CHARLES II OAK AND INLAID GLASS CUPBOARD. ENGLISH.CIRCA 1680.

THIS HANDSOME GLASS CUPBOARD HAS A ARCHADED CARVED CORNICE ABOVE A PAIR OF SPINDLE DOORS, WITH APPLIED MOULDINGS AND HOLLY AND BOG OAK INLAY TO ALL THE FRAMEWORK. THE BASE RAIL WITH SCALLOP CARVED DECORATION. GOOD COLOUR AND PATINATION.

PROVENANCE - FROM A PRIVATE WELSH COLLECTION.
SOLD BY HUNTINGTON ANTIQUES, STOW ON THE WOLD.

STOCK NO 1307.

## **SOLD**

**Dimensions:** 

**Height: 41 inches (104.1 cms)** 

Width: 35 inches (88.9 cms)

**Depth: 9.5 inches (24.1 cms)** 