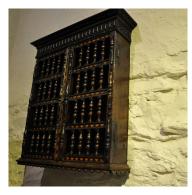

## A FINE CHARLES II OAK AND INLAID GLASS CUPBOARD. ENGLISH.CIRCA 1680.

THIS HANDSOME GLASS CUPBOARD HAS A ARCHADED CARVED CORNICE ABOVE A PAIR OF SPINDLE DOORS, WITH APPLIED MOULDINGS AND HOLLY AND BOG OAK INLAY TO ALL THE FRAMEWORK. THE BASE RAIL WITH SCALLOP CARVED DECORATION. GOOD COLOUR AND PATINATION.