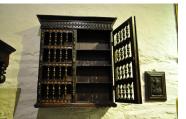

## A FINE CHARLES II OAK AND INLAID GLASS CUPBOARD. ENGLISH.CIRCA 1680.

THIS HANDSOME GLASS CUPBOARD HAS A ARCHADED CARVED CORNICE ABOVE A PAIR OF SPINDLE DOORS, WITH APPLIED MOULDINGS AND HOLLY AND BOG OAK INLAY TO ALL THE FRAMEWORK. THE BASE RAIL WITH SCALLOP CARVED DECORATION. GOOD COLOUR AND PATINATION.

PROVENANCE - FROM A PRIVATE WELSH COLLECTION.
SOLD BY HUNTINGTON ANTIQUES, STOW ON THE WOLD.

STOCK NO 1307.

## **SOLD**

**Dimensions:** 

**Height: 41 inches (104.1 cms)** 

Width: 35 inches (88.9 cms)

**Depth: 9.5 inches (24.1 cms)** 