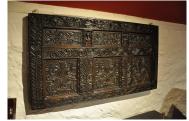

## A FINE CHARLES II YORKSHIRE CARVED OAK COFFER FRONT. DATED 1680. M.C.

THIS FINELY CARVED COFFER FRONT HAS A SIX PANELLED FRONT, THE CENTRAL TOP PANEL CARVED WITH THE INITIALS AND DATE M.C 1680.FLNAKED BY TWO FIGURES, THE REMAINING PANELS ALL CARVED WITH FLORAL DECORATION. THE FRAMEWORK IS CARVED WITH LEAF AND BERRY DECORATION.

USED AS A BEDHEAD FOR MANY YEARS.
GOOD COLOUR AND PATINATION.

51" WIDE X 30.25" HIGH X 2" DEEP.

STOCK NO 877.

**SOLD** 

**Dimensions:** 

**Height: 30.25 inches (76.8 cms)** 

Width: 51 inches (129.5 cms)

Depth: 2 inches (5.1 cms)