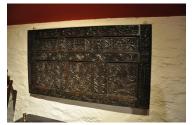

## A FINE CHARLES II YORKSHIRE CARVED OAK COFFER FRONT. DATED 1680. M.C.

THIS FINELY CARVED COFFER FRONT HAS A SIX PANELLED FRONT, THE CENTRAL TOP PANEL CARVED WITH THE INITIALS AND DATE M.C 1680.FLNAKED BY TWO FIGURES, THE REMAINING PANELS ALL CARVED WITH FLORAL DECORATION. THE FRAMEWORK IS CARVED WITH LEAF AND BERRY DECORATION.

USED AS A BEDHEAD FOR MANY YEARS.
GOOD COLOUR AND PATINATION.

51" WIDE X 30.25" HIGH X 2" DEEP.

STOCK NO 877.

**SOLD** 

**Dimensions:** 

**Height: 30.25 inches (76.8 cms)** 

Width: 51 inches (129.5 cms)

Depth: 2 inches (5.1 cms)