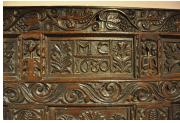

## A FINE CHARLES II YORKSHIRE CARVED OAK COFFER FRONT. DATED 1680. M.C.

THIS FINELY CARVED COFFER FRONT HAS A SIX PANELLED FRONT, THE CENTRAL TOP PANEL CARVED WITH THE INITIALS AND DATE M.C 1680.FLNAKED BY TWO FIGURES, THE REMAINING PANELS ALL CARVED WITH FLORAL DECORATION. THE FRAMEWORK IS CARVED WITH LEAF AND BERRY DECORATION.