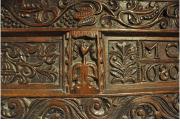

## A FINE CHARLES II YORKSHIRE CARVED OAK COFFER FRONT. DATED 1680. M.C.

THIS FINELY CARVED COFFER FRONT HAS A SIX PANELLED FRONT, THE CENTRAL TOP PANEL CARVED WITH THE INITIALS AND DATE M.C 1680.FLNAKED BY TWO FIGURES, THE REMAINING PANELS ALL CARVED WITH FLORAL DECORATION. THE FRAMEWORK IS CARVED WITH LEAF AND BERRY DECORATION.