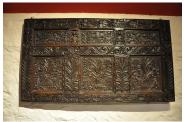

## A FINE CHARLES II YORKSHIRE CARVED OAK COFFER FRONT. DATED 1680. M.C.

THIS FINELY CARVED COFFER FRONT HAS A SIX PANELLED FRONT, THE CENTRAL TOP PANEL CARVED WITH THE INITIALS AND DATE M.C 1680.FLNAKED BY TWO FIGURES, THE REMAINING PANELS ALL CARVED WITH FLORAL DECORATION. THE FRAMEWORK IS CARVED WITH LEAF AND BERRY DECORATION.