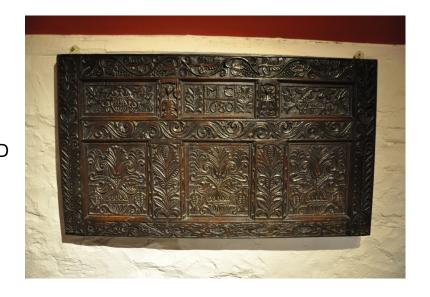

## A FINE CHARLES II YORKSHIRE CARVED OAK COFFER FRONT. DATED 1680. M.C.

THIS FINELY CARVED COFFER FRONT HAS A SIX PANELLED FRONT, THE CENTRAL TOP PANEL CARVED WITH THE INITIALS AND DATE M.C 1680.FLNAKED BY TWO FIGURES, THE REMAINING PANELS ALL CARVED WITH FLORAL DECORATION. THE FRAMEWORK IS CARVED WITH LEAF AND BERRY DECORATION.

USED AS A BEDHEAD FOR MANY YEARS.
GOOD COLOUR AND PATINATION.

51" WIDE X 30.25" HIGH X 2" DEEP.

STOCK NO 877.

**SOLD** 

**Dimensions:** 

**Height: 30.25 inches (76.8 cms)** 

Width: 51 inches (129.5 cms)

Depth: 2 inches (5.1 cms)