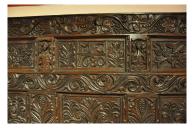

## A FINE CHARLES II YORKSHIRE CARVED OAK COFFER FRONT. DATED 1680. M.C.

THIS FINELY CARVED COFFER FRONT HAS A SIX PANELLED FRONT, THE CENTRAL TOP PANEL CARVED WITH THE INITIALS AND DATE M.C 1680.FLNAKED BY TWO FIGURES, THE REMAINING PANELS ALL CARVED WITH FLORAL DECORATION. THE FRAMEWORK IS CARVED WITH LEAF AND BERRY DECORATION.