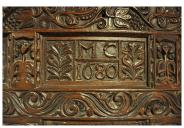

## A FINE CHARLES II YORKSHIRE CARVED OAK COFFER FRONT. DATED 1680. M.C.

THIS FINELY CARVED COFFER FRONT HAS A SIX PANELLED FRONT, THE CENTRAL TOP PANEL CARVED WITH THE INITIALS AND DATE M.C 1680.FLNAKED BY TWO FIGURES, THE REMAINING PANELS ALL CARVED WITH FLORAL DECORATION. THE FRAMEWORK IS CARVED WITH LEAF AND BERRY DECORATION.