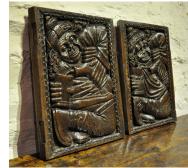

A RARE AND UNUSUAL PAIR OF DEEPLY CARVED ENGLISH OAK "MERRY **MAKING" PANELS. CIRCA 1580.** 

THESE PROBABLY UNIQUE ENGLISH OAK PANELS ARE EXTREMELY DEEPLY CARVED, THEY DEPICT A JOLLY HUMOROUS LANDLORD/PUBLICAN POURING ALE FROM AN ALE JUG INTO A TANKARD. THE WAY THE CARVER HAS EXECUTED EVERY INCH OF THE PANEL IS QUITE UNUSUAL. SQUEEZING THE WHOLE OF THE FIGURE INTO THE PANEL, ALMOST AS IF THE FIGURE IS A CONTORTIONIST, SET IN A GOUGE CARVED FRAME.

14" WIDE X 20" HIGH X 1.75" DEEP INCLUDING THE FRAME.