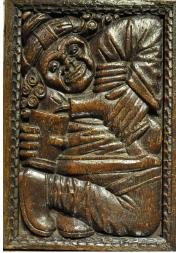

A RARE AND UNUSUAL PAIR OF DEEPLY CARVED ENGLISH OAK "MERRY **MAKING" PANELS. CIRCA 1580.** 

THESE PROBABLY UNIQUE ENGLISH OAK PANELS ARE EXTREMELY DEEPLY CARVED, THEY DEPICT A JOLLY HUMOROUS LANDLORD/PUBLICAN POURING ALE FROM AN ALE JUG INTO A TANKARD. THE WAY THE CARVER HAS EXECUTED EVERY INCH OF THE PANEL IS QUITE UNUSUAL. SQUEEZING THE WHOLE OF THE FIGURE INTO THE PANEL, ALMOST AS IF THE FIGURE IS A CONTORTIONIST, SET IN A GOUGE CARVED FRAME.

14" WIDE X 20" HIGH X 1.75" DEEP INCLUDING THE FRAME.