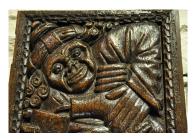

A RARE AND UNUSUAL PAIR OF DEEPLY CARVED ENGLISH OAK "MERRY **MAKING" PANELS. CIRCA 1580.** 

THESE PROBABLY UNIQUE ENGLISH OAK PANELS ARE EXTREMELY DEEPLY CARVED, THEY DEPICT A JOLLY HUMOROUS LANDLORD/PUBLICAN POURING ALE FROM AN ALE JUG INTO A TANKARD. THE WAY THE CARVER HAS EXECUTED EVERY INCH OF THE PANEL IS QUITE UNUSUAL. SQUEEZING THE WHOLE OF THE FIGURE INTO THE PANEL, ALMOST AS IF THE FIGURE IS A CONTORTIONIST, SET IN A GOUGE CARVED FRAME.

14" WIDE X 20" HIGH X 1.75" DEEP INCLUDING THE FRAME.