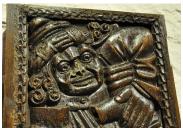

A RARE AND UNUSUAL PAIR OF DEEPLY CARVED ENGLISH OAK "MERRY **MAKING" PANELS. CIRCA 1580.** 

THESE PROBABLY UNIQUE ENGLISH OAK PANELS ARE EXTREMELY DEEPLY CARVED, THEY DEPICT A JOLLY HUMOROUS LANDLORD/PUBLICAN POURING ALE FROM AN ALE JUG INTO A TANKARD. THE WAY THE CARVER HAS EXECUTED EVERY INCH OF THE PANEL IS QUITE UNUSUAL. SQUEEZING THE WHOLE OF THE FIGURE INTO THE PANEL, ALMOST AS IF THE FIGURE IS A CONTORTIONIST, SET IN A GOUGE CARVED FRAME.

14" WIDE X 20" HIGH X 1.75" DEEP INCLUDING THE FRAME.