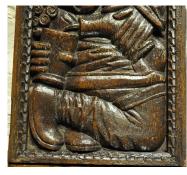

A RARE AND UNUSUAL PAIR OF DEEPLY CARVED ENGLISH OAK "MERRY **MAKING" PANELS. CIRCA 1580.** 

THESE PROBABLY UNIQUE ENGLISH OAK PANELS ARE EXTREMELY DEEPLY CARVED, THEY DEPICT A JOLLY HUMOROUS LANDLORD/PUBLICAN POURING ALE FROM AN ALE JUG INTO A TANKARD. THE WAY THE CARVER HAS EXECUTED EVERY INCH OF THE PANEL IS QUITE UNUSUAL. SQUEEZING THE WHOLE OF THE FIGURE INTO THE PANEL, ALMOST AS IF THE FIGURE IS A CONTORTIONIST, SET IN A GOUGE CARVED FRAME.

14" WIDE X 20" HIGH X 1.75" DEEP INCLUDING THE FRAME.