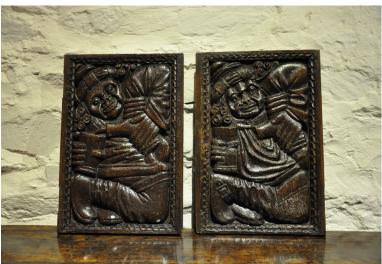

A RARE AND UNUSUAL PAIR OF DEEPLY CARVED ENGLISH OAK "MERRY **MAKING" PANELS. CIRCA 1580.** 

THESE PROBABLY UNIQUE ENGLISH OAK PANELS ARE EXTREMELY DEEPLY CARVED, THEY DEPICT A JOLLY HUMOROUS LANDLORD/PUBLICAN POURING ALE FROM AN ALE JUG INTO A TANKARD. THE WAY THE CARVER HAS EXECUTED EVERY INCH OF THE PANEL IS QUITE UNUSUAL. SQUEEZING THE WHOLE OF THE FIGURE INTO THE PANEL, ALMOST AS IF THE FIGURE IS A CONTORTIONIST, SET IN A GOUGE CARVED FRAME.

14" WIDE X 20" HIGH X 1.75" DEEP INCLUDING THE FRAME.