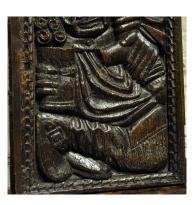

A RARE AND UNUSUAL PAIR OF DEEPLY CARVED ENGLISH OAK "MERRY **MAKING" PANELS. CIRCA 1580.** 

THESE PROBABLY UNIQUE ENGLISH OAK PANELS ARE EXTREMELY DEEPLY CARVED, THEY DEPICT A JOLLY HUMOROUS LANDLORD/PUBLICAN POURING ALE FROM AN ALE JUG INTO A TANKARD. THE WAY THE CARVER HAS EXECUTED EVERY INCH OF THE PANEL IS QUITE UNUSUAL. SQUEEZING THE WHOLE OF THE FIGURE INTO THE PANEL, ALMOST AS IF THE FIGURE IS A CONTORTIONIST, SET IN A GOUGE CARVED FRAME.

14" WIDE X 20" HIGH X 1.75" DEEP INCLUDING THE FRAME.