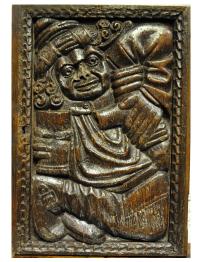

A RARE AND UNUSUAL PAIR OF DEEPLY CARVED ENGLISH OAK "MERRY **MAKING" PANELS. CIRCA 1580.** 

THESE PROBABLY UNIQUE ENGLISH OAK PANELS ARE EXTREMELY DEEPLY CARVED, THEY DEPICT A JOLLY HUMOROUS LANDLORD/PUBLICAN POURING ALE FROM AN ALE JUG INTO A TANKARD. THE WAY THE CARVER HAS EXECUTED EVERY INCH OF THE PANEL IS QUITE UNUSUAL. SQUEEZING THE WHOLE OF THE FIGURE INTO THE PANEL, ALMOST AS IF THE FIGURE IS A CONTORTIONIST, SET IN A GOUGE CARVED FRAME.

14" WIDE X 20" HIGH X 1.75" DEEP INCLUDING THE FRAME.