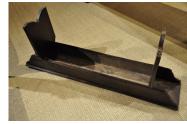

## AN EARLY 17TH CENTURY ENGLISH OAK BENCH. CIRCA 1620.

THE SINGLE PLANK TOP WITH MOULDED EDGES, ABOVE A FRIEZE WITH SHAPED ENDS AND STANDING ON TWO TRESTLE SHAPED SUPPORTS. GOOD COLOUR AND PATINATION.

54.5" LONG X 11.25" DEEP X 20.5" HIGH.

STOCK NO 1420.