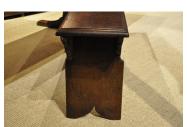

## AN EARLY 17TH CENTURY ENGLISH OAK BENCH. CIRCA 1620.

THE SINGLE PLANK TOP WITH MOULDED EDGES, ABOVE A FRIEZE WITH SHAPED ENDS AND STANDING ON TWO TRESTLE SHAPED SUPPORTS. GOOD COLOUR AND PATINATION.

54.5" LONG X 11.25" DEEP X 20.5" HIGH.

STOCK NO 1420.