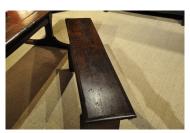

## AN EARLY 17TH CENTURY ENGLISH OAK BENCH. CIRCA 1620.

THE SINGLE PLANK TOP WITH MOULDED EDGES, ABOVE A FRIEZE WITH SHAPED ENDS AND STANDING ON TWO TRESTLE SHAPED SUPPORTS. GOOD COLOUR AND PATINATION.

54.5" LONG X 11.25" DEEP X 20.5" HIGH.

STOCK NO 1420.