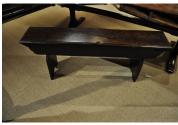

## AN EARLY 17TH CENTURY ENGLISH OAK BENCH. CIRCA 1620.

THE SINGLE PLANK TOP WITH MOULDED EDGES, ABOVE A FRIEZE WITH SHAPED ENDS AND STANDING ON TWO TRESTLE SHAPED SUPPORTS. GOOD COLOUR AND PATINATION.

54.5" LONG X 11.25" DEEP X 20.5" HIGH.

STOCK NO 1420.