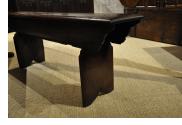

## AN EARLY 17TH CENTURY ENGLISH OAK BENCH. CIRCA 1620.

THE SINGLE PLANK TOP WITH MOULDED EDGES, ABOVE A FRIEZE WITH SHAPED ENDS AND STANDING ON TWO TRESTLE SHAPED SUPPORTS. GOOD COLOUR AND PATINATION.

54.5" LONG X 11.25" DEEP X 20.5" HIGH.

STOCK NO 1420.