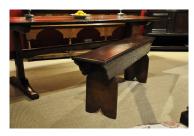

## AN EARLY 17TH CENTURY ENGLISH OAK BENCH. CIRCA 1620.

THE SINGLE PLANK TOP WITH MOULDED EDGES, ABOVE A FRIEZE WITH SHAPED ENDS AND STANDING ON TWO TRESTLE SHAPED SUPPORTS. GOOD COLOUR AND PATINATION.

54.5" LONG X 11.25" DEEP X 20.5" HIGH.

STOCK NO 1420.