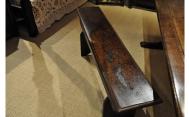

## AN EARLY 17TH CENTURY ENGLISH OAK BENCH. CIRCA 1620.

THE SINGLE PLANK TOP WITH MOULDED EDGES, ABOVE A FRIEZE WITH SHAPED ENDS AND STANDING ON TWO TRESTLE SHAPED SUPPORTS. GOOD COLOUR AND PATINATION.

54.5" LONG X 11.25" DEEP X 20.5" HIGH.

STOCK NO 1420.