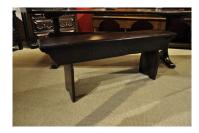

## AN EARLY 17TH CENTURY ENGLISH OAK BENCH. CIRCA 1620.

THE SINGLE PLANK TOP WITH MOULDED EDGES, ABOVE A FRIEZE WITH SHAPED ENDS AND STANDING ON TWO TRESTLE SHAPED SUPPORTS. GOOD COLOUR AND PATINATION.

54.5" LONG X 11.25" DEEP X 20.5" HIGH.

STOCK NO 1420.