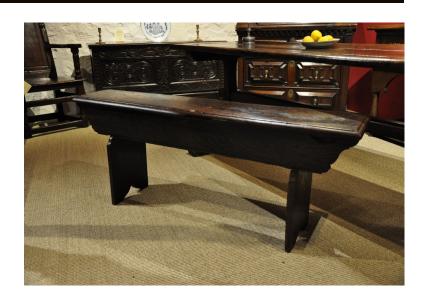

## AN EARLY 17TH CENTURY ENGLISH OAK BENCH. CIRCA 1620.

THE SINGLE PLANK TOP WITH MOULDED EDGES, ABOVE A FRIEZE WITH SHAPED ENDS AND STANDING ON TWO TRESTLE SHAPED SUPPORTS. GOOD COLOUR AND PATINATION.

54.5" LONG X 11.25" DEEP X 20.5" HIGH.

STOCK NO 1420.