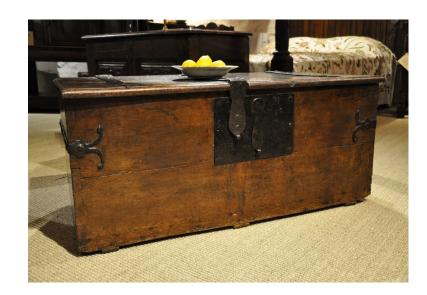

AN EARLY 17TH CENTURY ENGLISH OAK AND IRONBOUND CHEST. CIRCA 1600.

THIS FINE CHEST IS PERFECT FOR A COFFEE TABLE, IT HAS A TWO PLANK TOP WITH ORIGINAL IRON HINGES AND HASP. ABOVE A FRONT WITH LARGE ORIGINAL LOCK AND HASP, THE SIDES WITH IRON BINDINGS WITH SCROLL ENDS.

42.25" WIDE X 19.25" DEEP X 18" HIGH.