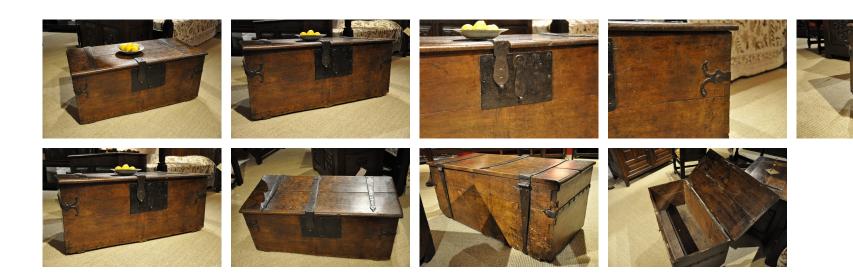

AN EARLY 17TH CENTURY ENGLISH OAK AND IRONBOUND CHEST. CIRCA 1600.

THIS FINE CHEST IS PERFECT FOR A COFFEE TABLE, IT HAS A TWO PLANK TOP WITH ORIGINAL IRON HINGES AND HASP. ABOVE A FRONT WITH LARGE ORIGINAL LOCK AND HASP, THE SIDES WITH IRON BINDINGS WITH SCROLL ENDS.

42.25" WIDE X 19.25" DEEP X 18" HIGH.