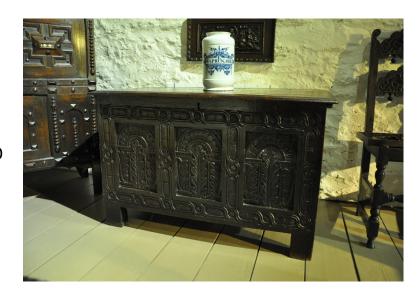

## A MID 17TH CENTURY OAK COFFER, ENGLISH, CIRCA 1630.

THIS SUBSTANTIALLY MADE COFFER HAS A TWO PLNK TOP ABOVE A THREE PANELLED FRONT, THE ARCHADED CARVED PANELS WITH CENTRAL TREE OF LIFE CARVING, THE FRAMEWORK WITH CHAIN LINK CARVING WITH DECORATED CENTRES. THE END PANELS CARVED WITH FLEUR DE LYS AND SCROLLS. MOST PROBABLY GLOUCESTERSHIRE.

47.5" WIDE X 28" HIGH X 22" DEEP.

STOCK NO 1263.

## **SOLD**

**Dimensions:** 

Height: 28 inches (71.1 cms)

Width: 47.5 inches (120.7 cms)

Depth: 22 inches (55.9 cms)