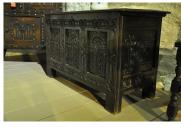

## A MID 17TH CENTURY OAK COFFER, ENGLISH, CIRCA 1630.

THIS SUBSTANTIALLY MADE COFFER HAS A TWO PLNK TOP ABOVE A THREE PANELLED FRONT, THE ARCHADED CARVED PANELS WITH CENTRAL TREE OF LIFE CARVING, THE FRAMEWORK WITH CHAIN LINK CARVING WITH DECORATED CENTRES. THE END PANELS CARVED WITH FLEUR DE LYS AND SCROLLS. MOST PROBABLY GLOUCESTERSHIRE.

47.5" WIDE X 28" HIGH X 22" DEEP.

STOCK NO 1263.

## **SOLD**

**Dimensions:** 

Height: 28 inches (71.1 cms)

Width: 47.5 inches (120.7 cms)

Depth: 22 inches (55.9 cms)