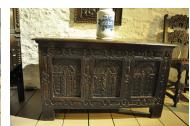

## A MID 17TH CENTURY OAK COFFER, ENGLISH, CIRCA 1630.

THIS SUBSTANTIALLY MADE COFFER HAS A TWO PLNK TOP ABOVE A THREE PANELLED FRONT, THE ARCHADED CARVED PANELS WITH CENTRAL TREE OF LIFE CARVING, THE FRAMEWORK WITH CHAIN LINK CARVING WITH DECORATED CENTRES. THE END PANELS CARVED WITH FLEUR DE LYS AND SCROLLS. MOST PROBABLY GLOUCESTERSHIRE.

47.5" WIDE X 28" HIGH X 22" DEEP.

STOCK NO 1263.

## **SOLD**

**Dimensions:** 

Height: 28 inches (71.1 cms)

Width: 47.5 inches (120.7 cms)

Depth: 22 inches (55.9 cms)