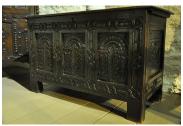

## A MID 17TH CENTURY OAK COFFER, ENGLISH, CIRCA 1630.

THIS SUBSTANTIALLY MADE COFFER HAS A TWO PLNK TOP ABOVE A THREE PANELLED FRONT, THE ARCHADED CARVED PANELS WITH CENTRAL TREE OF LIFE CARVING, THE FRAMEWORK WITH CHAIN LINK CARVING WITH DECORATED CENTRES. THE END PANELS CARVED WITH FLEUR DE LYS AND SCROLLS. MOST PROBABLY GLOUCESTERSHIRE.

47.5" WIDE X 28" HIGH X 22" DEEP.

STOCK NO 1263.