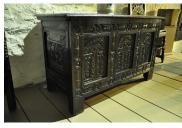

## A MID 17TH CENTURY OAK COFFER, ENGLISH, CIRCA 1630.

THIS SUBSTANTIALLY MADE COFFER HAS A TWO PLNK TOP ABOVE A THREE PANELLED FRONT, THE ARCHADED CARVED PANELS WITH CENTRAL TREE OF LIFE CARVING, THE FRAMEWORK WITH CHAIN LINK CARVING WITH DECORATED CENTRES. THE END PANELS CARVED WITH FLEUR DE LYS AND SCROLLS. MOST PROBABLY GLOUCESTERSHIRE.

47.5" WIDE X 28" HIGH X 22" DEEP.

STOCK NO 1263.

## **SOLD**

**Dimensions:** 

Height: 28 inches (71.1 cms)

Width: 47.5 inches (120.7 cms)

Depth: 22 inches (55.9 cms)