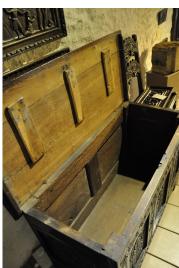

## A MID 17TH CENTURY OAK COFFER, ENGLISH, CIRCA 1630.

THIS SUBSTANTIALLY MADE COFFER HAS A TWO PLNK TOP ABOVE A THREE PANELLED FRONT, THE ARCHADED CARVED PANELS WITH CENTRAL TREE OF LIFE CARVING, THE FRAMEWORK WITH CHAIN LINK CARVING WITH DECORATED CENTRES. THE END PANELS CARVED WITH FLEUR DE LYS AND SCROLLS. MOST PROBABLY GLOUCESTERSHIRE.