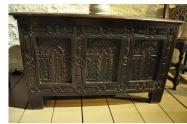

## A MID 17TH CENTURY OAK COFFER, ENGLISH, CIRCA 1630.

THIS SUBSTANTIALLY MADE COFFER HAS A TWO PLNK TOP ABOVE A THREE PANELLED FRONT, THE ARCHADED CARVED PANELS WITH CENTRAL TREE OF LIFE CARVING, THE FRAMEWORK WITH CHAIN LINK CARVING WITH DECORATED CENTRES. THE END PANELS CARVED WITH FLEUR DE LYS AND SCROLLS. MOST PROBABLY GLOUCESTERSHIRE.

47.5" WIDE X 28" HIGH X 22" DEEP.

STOCK NO 1263.

## **SOLD**

**Dimensions:** 

Height: 28 inches (71.1 cms)

Width: 47.5 inches (120.7 cms)

Depth: 22 inches (55.9 cms)