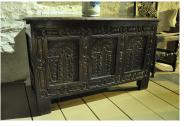

## A MID 17TH CENTURY OAK COFFER, ENGLISH, CIRCA 1630.

THIS SUBSTANTIALLY MADE COFFER HAS A TWO PLNK TOP ABOVE A THREE PANELLED FRONT, THE ARCHADED CARVED PANELS WITH CENTRAL TREE OF LIFE CARVING, THE FRAMEWORK WITH CHAIN LINK CARVING WITH DECORATED CENTRES. THE END PANELS CARVED WITH FLEUR DE LYS AND SCROLLS. MOST PROBABLY GLOUCESTERSHIRE.

47.5" WIDE X 28" HIGH X 22" DEEP.

STOCK NO 1263.

## **SOLD**

**Dimensions:** 

Height: 28 inches (71.1 cms)

Width: 47.5 inches (120.7 cms)

Depth: 22 inches (55.9 cms)