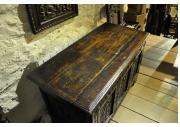

## A MID 17TH CENTURY OAK COFFER, ENGLISH, CIRCA 1630.

THIS SUBSTANTIALLY MADE COFFER HAS A TWO PLNK TOP ABOVE A THREE PANELLED FRONT, THE ARCHADED CARVED PANELS WITH CENTRAL TREE OF LIFE CARVING, THE FRAMEWORK WITH CHAIN LINK CARVING WITH DECORATED CENTRES. THE END PANELS CARVED WITH FLEUR DE LYS AND SCROLLS. MOST PROBABLY GLOUCESTERSHIRE.

47.5" WIDE X 28" HIGH X 22" DEEP.

STOCK NO 1263.