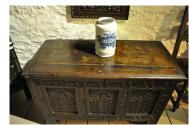

## A MID 17TH CENTURY OAK COFFER, ENGLISH, CIRCA 1630.

THIS SUBSTANTIALLY MADE COFFER HAS A TWO PLNK TOP ABOVE A THREE PANELLED FRONT, THE ARCHADED CARVED PANELS WITH CENTRAL TREE OF LIFE CARVING, THE FRAMEWORK WITH CHAIN LINK CARVING WITH DECORATED CENTRES. THE END PANELS CARVED WITH FLEUR DE LYS AND SCROLLS. MOST PROBABLY GLOUCESTERSHIRE.

47.5" WIDE X 28" HIGH X 22" DEEP.

STOCK NO 1263.