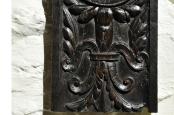

Near Penrith, Cumbria - Anytime by prior appointment. T 01931 713506 M 07917 571350 sales@periodoakantiques.com

A RARE 16TH CENTURY ENGLISH CARVED WALNUT PORTRAIT PANEL OF HENRU VIII. CIRCA 1550.

THIS FINE ENGLISH WALNUT PORTRAIT PANEL IS UNUSUAL IN BEING CARVED IN WAINUT, IT HAS A WONDERFUL COLOUR AND PATINATION, IT DEPICTS HENRY VIII WITHIN A CARVED ROUNDEL FLANKED BY LEAF AND BUD CARVING AND BELOW FLORAL RENAISSANCE CARVING. CIRCA 1550.