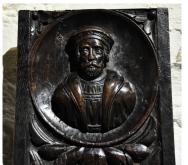

Near Penrith, Cumbria - Anytime by prior appointment. T 01931 713506 M 07917 571350 sales@periodoakantiques.com

A RARE 16TH CENTURY ENGLISH CARVED WALNUT PORTRAIT PANEL OF HENRU VIII. CIRCA 1550.

THIS FINE ENGLISH WALNUT PORTRAIT PANEL IS UNUSUAL IN BEING CARVED IN WAINUT, IT HAS A WONDERFUL COLOUR AND PATINATION, IT DEPICTS HENRY VIII WITHIN A CARVED ROUNDEL FLANKED BY LEAF AND BUD CARVING AND BELOW FLORAL RENAISSANCE CARVING. CIRCA 1550.

STOCK NO 1735.

SOLD

**Dimensions:** 

Height: 16 inches (40.6 cms)

Width: 8.5 inches (21.6 cms)

Depth: 1.25 inches (3.2 cms)

More Images Available Online