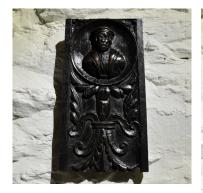

Near Penrith, Cumbria - Anytime by prior appointment. T 01931 713506 M 07917 571350 sales@periodoakantiques.com

A RARE 16TH CENTURY ENGLISH CARVED WALNUT PORTRAIT PANEL OF HENRU VIII. CIRCA 1550.

THIS FINE ENGLISH WALNUT PORTRAIT PANEL IS UNUSUAL IN BEING CARVED IN WAINUT, IT HAS A WONDERFUL COLOUR AND PATINATION, IT DEPICTS HENRY VIII WITHIN A CARVED ROUNDEL FLANKED BY LEAF AND BUD CARVING AND BELOW FLORAL RENAISSANCE CARVING. CIRCA 1550.

STOCK NO 1735.

SOLD

**Dimensions:** 

Height: 16 inches (40.6 cms)

Width: 8.5 inches (21.6 cms)

Depth: 1.25 inches (3.2 cms)

More Images Available Online