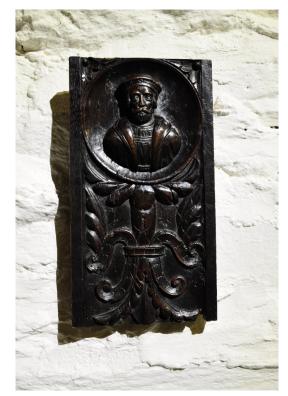

Near Penrith, Cumbria - Anytime by prior appointment. T 01931 713506 M 07917 571350 sales@periodoakantiques.com

A RARE 16TH CENTURY ENGLISH CARVED WALNUT PORTRAIT PANEL OF HENRU VIII. CIRCA 1550.

THIS FINE ENGLISH WALNUT PORTRAIT PANEL IS UNUSUAL IN BEING CARVED IN WAINUT, IT HAS A WONDERFUL COLOUR AND PATINATION, IT DEPICTS HENRY VIII WITHIN A CARVED ROUNDEL FLANKED BY LEAF AND BUD CARVING AND BELOW FLORAL RENAISSANCE CARVING. CIRCA 1550.

STOCK NO 1735.

SOLD

**Dimensions:** 

Height: 16 inches (40.6 cms)

Width: 8.5 inches (21.6 cms)

Depth: 1.25 inches (3.2 cms)

More Images Available Online