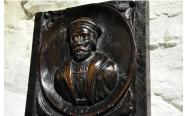

Near Penrith, Cumbria - Anytime by prior appointment. T 01931 713506 M 07917 571350 sales@periodoakantiques.com

A RARE 16TH CENTURY ENGLISH CARVED WALNUT PORTRAIT PANEL OF HENRU VIII. CIRCA 1550.

THIS FINE ENGLISH WALNUT PORTRAIT PANEL IS UNUSUAL IN BEING CARVED IN WAINUT, IT HAS A WONDERFUL COLOUR AND PATINATION, IT DEPICTS HENRY VIII WITHIN A CARVED ROUNDEL FLANKED BY LEAF AND BUD CARVING AND BELOW FLORAL RENAISSANCE CARVING. CIRCA 1550.