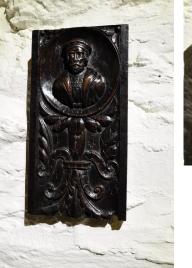

Near Penrith, Cumbria - Anytime by prior appointment. T 01931 713506 M 07917 571350 sales@periodoakantiques.com

A RARE 16TH CENTURY ENGLISH CARVED WALNUT PORTRAIT PANEL OF HENRU VIII. CIRCA 1550.

THIS FINE ENGLISH WALNUT PORTRAIT PANEL IS UNUSUAL IN BEING CARVED IN WAINUT, IT HAS A WONDERFUL COLOUR AND PATINATION, IT DEPICTS HENRY VIII WITHIN A CARVED ROUNDEL FLANKED BY LEAF AND BUD CARVING AND BELOW FLORAL RENAISSANCE CARVING. CIRCA 1550.

STOCK NO 1735.

SOLD

**Dimensions:** 

Height: 16 inches (40.6 cms)

Width: 8.5 inches (21.6 cms)

Depth: 1.25 inches (3.2 cms)

More Images Available Online