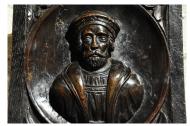

Near Penrith, Cumbria - Anytime by prior appointment. T 01931 713506 M 07917 571350 sales@periodoakantiques.com

A RARE 16TH CENTURY ENGLISH CARVED WALNUT PORTRAIT PANEL OF HENRU VIII. CIRCA 1550.

THIS FINE ENGLISH WALNUT PORTRAIT PANEL IS UNUSUAL IN BEING CARVED IN WAINUT, IT HAS A WONDERFUL COLOUR AND PATINATION, IT DEPICTS HENRY VIII WITHIN A CARVED ROUNDEL FLANKED BY LEAF AND BUD CARVING AND BELOW FLORAL RENAISSANCE CARVING. CIRCA 1550.