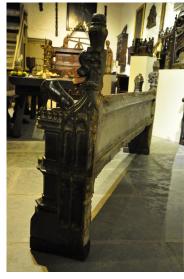

## A RARE AND ALMOST FULLY COMPLETE MID 15TH CENTURY ENGLISH OAK PEW. CIRCA 1450.

EACH END CARVED WITH GOTHIC TRACERY AND POPPY HEAD FINIALS, A SEATED ANIMAL TO ONE END AND AN INCENSE BURNER TO THE OTHER. LOSSES TO THE SEATED ANIMALS HEAD, ORIGINAL SEAT AND BACK.

PROBABLY SUFFOLK.

PRIVATE DEVON COLLECTION.

**STOCK NO 1718.** 

**SOLD** 

**Dimensions:** 

**Height: 41 inches (104.1 cms)** 

Depth: 13 inches (33.0 cms)

Length: 88 inches (223.5 cms)