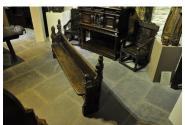

## A RARE AND ALMOST FULLY COMPLETE MID 15TH CENTURY ENGLISH OAK PEW. CIRCA 1450.

EACH END CARVED WITH GOTHIC TRACERY AND POPPY HEAD FINIALS, A SEATED ANIMAL TO ONE END AND AN INCENSE BURNER TO THE OTHER. LOSSES TO THE SEATED ANIMALS HEAD, ORIGINAL SEAT AND BACK.

PROBABLY SUFFOLK.

PRIVATE DEVON COLLECTION.

**STOCK NO 1718.** 

**SOLD** 

**Dimensions:** 

**Height: 41 inches (104.1 cms)** 

Depth: 13 inches (33.0 cms)

Length: 88 inches (223.5 cms)