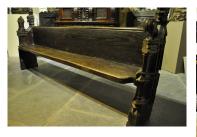

## A RARE AND ALMOST FULLY COMPLETE MID 15TH CENTURY ENGLISH OAK PEW. CIRCA 1450.

EACH END CARVED WITH GOTHIC TRACERY AND POPPY HEAD FINIALS, A SEATED ANIMAL TO ONE END AND AN INCENSE BURNER TO THE OTHER. LOSSES TO THE SEATED ANIMALS HEAD, ORIGINAL SEAT AND BACK.

PROBABLY SUFFOLK.

PRIVATE DEVON COLLECTION.

**STOCK NO 1718.** 

**SOLD** 

**Dimensions:** 

**Height: 41 inches (104.1 cms)** 

Depth: 13 inches (33.0 cms)

Length: 88 inches (223.5 cms)