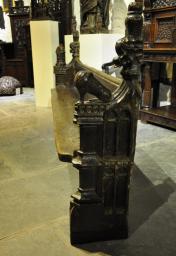

## A RARE AND ALMOST FULLY COMPLETE MID 15TH CENTURY ENGLISH OAK PEW. CIRCA 1450.

EACH END CARVED WITH GOTHIC TRACERY AND POPPY HEAD FINIALS, A SEATED ANIMAL TO ONE END AND AN INCENSE BURNER TO THE OTHER. LOSSES TO THE SEATED ANIMALS HEAD, ORIGINAL SEAT AND BACK.

PROBABLY SUFFOLK.

PRIVATE DEVON COLLECTION.

**STOCK NO 1718.** 

**SOLD** 

**Dimensions:** 

**Height: 41 inches (104.1 cms)** 

Depth: 13 inches (33.0 cms)

Length: 88 inches (223.5 cms)