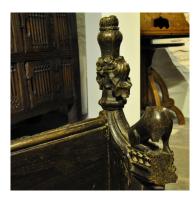

## A RARE AND ALMOST FULLY COMPLETE MID 15TH CENTURY ENGLISH OAK PEW. CIRCA 1450.

EACH END CARVED WITH GOTHIC TRACERY AND POPPY HEAD FINIALS, A SEATED ANIMAL TO ONE END AND AN INCENSE BURNER TO THE OTHER. LOSSES TO THE SEATED ANIMALS HEAD, ORIGINAL SEAT AND BACK.

PROBABLY SUFFOLK.

PRIVATE DEVON COLLECTION.

**STOCK NO 1718.** 

**SOLD** 

**Dimensions:** 

**Height: 41 inches (104.1 cms)** 

Depth: 13 inches (33.0 cms)

Length: 88 inches (223.5 cms)