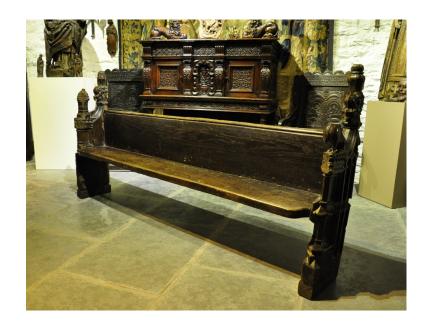

## A RARE AND ALMOST FULLY COMPLETE MID 15TH CENTURY ENGLISH OAK PEW. CIRCA 1450.

EACH END CARVED WITH GOTHIC TRACERY AND POPPY HEAD FINIALS, A SEATED ANIMAL TO ONE END AND AN INCENSE BURNER TO THE OTHER. LOSSES TO THE SEATED ANIMALS HEAD, ORIGINAL SEAT AND BACK.

PROBABLY SUFFOLK.

PRIVATE DEVON COLLECTION.

**STOCK NO 1718.** 

**SOLD** 

**Dimensions:** 

**Height: 41 inches (104.1 cms)** 

Depth: 13 inches (33.0 cms)

Length: 88 inches (223.5 cms)