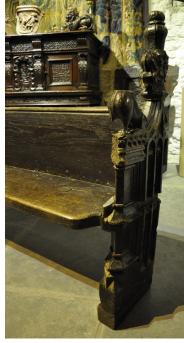

## A RARE AND ALMOST FULLY COMPLETE MID 15TH CENTURY ENGLISH OAK PEW. CIRCA 1450.

EACH END CARVED WITH GOTHIC TRACERY AND POPPY HEAD FINIALS, A SEATED ANIMAL TO ONE END AND AN INCENSE BURNER TO THE OTHER. LOSSES TO THE SEATED ANIMALS HEAD, ORIGINAL SEAT AND BACK.

PROBABLY SUFFOLK.

PRIVATE DEVON COLLECTION.

**STOCK NO 1718.** 

**SOLD** 

**Dimensions:** 

**Height: 41 inches (104.1 cms)** 

Depth: 13 inches (33.0 cms)

Length: 88 inches (223.5 cms)