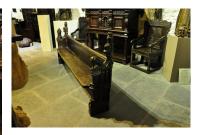

## A RARE AND ALMOST FULLY COMPLETE MID 15TH CENTURY ENGLISH OAK PEW. CIRCA 1450.

EACH END CARVED WITH GOTHIC TRACERY AND POPPY HEAD FINIALS, A SEATED ANIMAL TO ONE END AND AN INCENSE BURNER TO THE OTHER. LOSSES TO THE SEATED ANIMALS HEAD, ORIGINAL SEAT AND BACK.

PROBABLY SUFFOLK.

PRIVATE DEVON COLLECTION.

**STOCK NO 1718.** 

**SOLD** 

**Dimensions:** 

**Height: 41 inches (104.1 cms)** 

Depth: 13 inches (33.0 cms)

Length: 88 inches (223.5 cms)