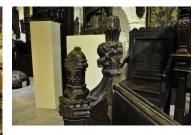

## A RARE AND ALMOST FULLY COMPLETE MID 15TH CENTURY ENGLISH OAK PEW. CIRCA 1450.

EACH END CARVED WITH GOTHIC TRACERY AND POPPY HEAD FINIALS, A SEATED ANIMAL TO ONE END AND AN INCENSE BURNER TO THE OTHER. LOSSES TO THE SEATED ANIMALS HEAD, ORIGINAL SEAT AND BACK.

PROBABLY SUFFOLK.

PRIVATE DEVON COLLECTION.

**STOCK NO 1718.** 

**SOLD** 

**Dimensions:** 

**Height: 41 inches (104.1 cms)** 

Depth: 13 inches (33.0 cms)

Length: 88 inches (223.5 cms)