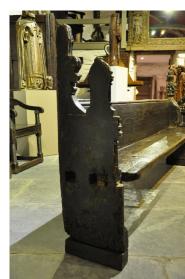

## A RARE AND ALMOST FULLY COMPLETE MID 15TH CENTURY ENGLISH OAK PEW. CIRCA 1450.

EACH END CARVED WITH GOTHIC TRACERY AND POPPY HEAD FINIALS, A SEATED ANIMAL TO ONE END AND AN INCENSE BURNER TO THE OTHER. LOSSES TO THE SEATED ANIMALS HEAD, ORIGINAL SEAT AND BACK.

PROBABLY SUFFOLK.

PRIVATE DEVON COLLECTION.

**STOCK NO 1718.** 

**SOLD** 

**Dimensions:** 

**Height: 41 inches (104.1 cms)** 

Depth: 13 inches (33.0 cms)

Length: 88 inches (223.5 cms)