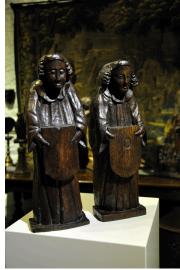

A RARE PAIR OF LATE 15TH / EARLY 16TH CENTURY ENGLISH CARVED OAK ROOF ANGELS. CIRCA 1480/1500.

THIS VERY ATTRACTIVE PAIR OF ENGLISH OAK ROOF ANGELS WOULD HAVE BEEN POSITIONED ALONG THE RIBBED VAULTING OF A MEDIEVAL CHURCH CEILING OR ROOD SCREEN, HENCE THE GROOVING ON THE BACK.

LOVELY NATURAL COLOUR AND PATINATION.

PRIVATE COLLECTION.

**STOCK NO 1778.** 

£3.800

Height: 14 inches (35.6 cms)

Width: 5 inches (12.7 cms)

Depth: 3 inches (7.6 cms)