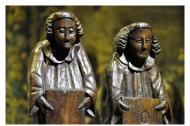

A RARE PAIR OF LATE 15TH / EARLY 16TH CENTURY ENGLISH CARVED OAK ROOF ANGELS. CIRCA 1480/1500.

THIS VERY ATTRACTIVE PAIR OF ENGLISH OAK ROOF ANGELS WOULD HAVE BEEN POSITIONED ALONG THE RIBBED VAULTING OF A MEDIEVAL CHURCH CEILING OR ROOD SCREEN, HENCE THE GROOVING ON THE BACK.

LOVELY NATURAL COLOUR AND PATINATION.

PRIVATE COLLECTION.

**STOCK NO 1778.** 

£3.800

Height: 14 inches (35.6 cms)

Width: 5 inches (12.7 cms)

Depth: 3 inches (7.6 cms)