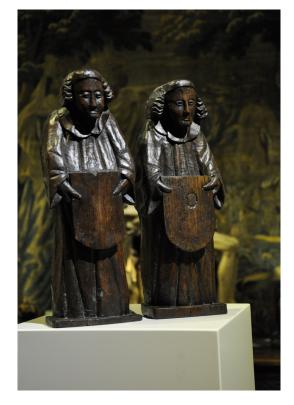

A RARE PAIR OF LATE 15TH / EARLY 16TH CENTURY ENGLISH CARVED OAK ROOF ANGELS. CIRCA 1480/1500.

THIS VERY ATTRACTIVE PAIR OF ENGLISH OAK ROOF ANGELS WOULD HAVE BEEN POSITIONED ALONG THE RIBBED VAULTING OF A MEDIEVAL CHURCH CEILING OR ROOD SCREEN, HENCE THE GROOVING ON THE BACK.

LOVELY NATURAL COLOUR AND PATINATION.

PRIVATE COLLECTION.

**STOCK NO 1778.** 

£3.800

Height: 14 inches (35.6 cms)

Width: 5 inches (12.7 cms)

Depth: 3 inches (7.6 cms)