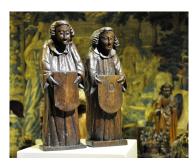

A RARE PAIR OF LATE 15TH / EARLY 16TH CENTURY ENGLISH CARVED OAK ROOF ANGELS. CIRCA 1480/1500.

THIS VERY ATTRACTIVE PAIR OF ENGLISH OAK ROOF ANGELS WOULD HAVE BEEN POSITIONED ALONG THE RIBBED VAULTING OF A MEDIEVAL CHURCH CEILING OR ROOD SCREEN, HENCE THE GROOVING ON THE BACK.

LOVELY NATURAL COLOUR AND PATINATION.

PRIVATE COLLECTION.

**STOCK NO 1778.** 

£3.800

Height: 14 inches (35.6 cms)

Width: 5 inches (12.7 cms)

Depth: 3 inches (7.6 cms)