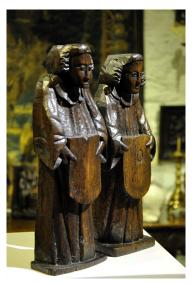

A RARE PAIR OF LATE 15TH / EARLY 16TH CENTURY ENGLISH CARVED OAK ROOF ANGELS. CIRCA 1480/1500.

THIS VERY ATTRACTIVE PAIR OF ENGLISH OAK ROOF ANGELS WOULD HAVE BEEN POSITIONED ALONG THE RIBBED VAULTING OF A MEDIEVAL CHURCH CEILING OR ROOD SCREEN, HENCE THE GROOVING ON THE BACK.

LOVELY NATURAL COLOUR AND PATINATION.

PRIVATE COLLECTION.

**STOCK NO 1778.** 

£3.800

Height: 14 inches (35.6 cms)

Width: 5 inches (12.7 cms)

Depth: 3 inches (7.6 cms)