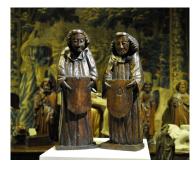

A RARE PAIR OF LATE 15TH / EARLY 16TH CENTURY ENGLISH CARVED OAK ROOF ANGELS. CIRCA 1480/1500.

THIS VERY ATTRACTIVE PAIR OF ENGLISH OAK ROOF ANGELS WOULD HAVE BEEN POSITIONED ALONG THE RIBBED VAULTING OF A MEDIEVAL CHURCH CEILING OR ROOD SCREEN, HENCE THE GROOVING ON THE BACK.

LOVELY NATURAL COLOUR AND PATINATION.

PRIVATE COLLECTION.

**STOCK NO 1778.** 

£3.800

Height: 14 inches (35.6 cms)

Width: 5 inches (12.7 cms)

Depth: 3 inches (7.6 cms)