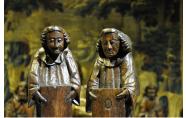

A RARE PAIR OF LATE 15TH / EARLY 16TH CENTURY ENGLISH CARVED OAK ROOF ANGELS. CIRCA 1480/1500.

THIS VERY ATTRACTIVE PAIR OF ENGLISH OAK ROOF ANGELS WOULD HAVE BEEN POSITIONED ALONG THE RIBBED VAULTING OF A MEDIEVAL CHURCH CEILING OR ROOD SCREEN, HENCE THE GROOVING ON THE BACK.

LOVELY NATURAL COLOUR AND PATINATION.

PRIVATE COLLECTION.

**STOCK NO 1778.** 

£3.800

Height: 14 inches (35.6 cms)

Width: 5 inches (12.7 cms)

Depth: 3 inches (7.6 cms)