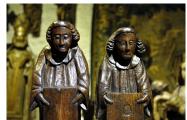

A RARE PAIR OF LATE 15TH / EARLY 16TH CENTURY ENGLISH CARVED OAK ROOF ANGELS. CIRCA 1480/1500.

THIS VERY ATTRACTIVE PAIR OF ENGLISH OAK ROOF ANGELS WOULD HAVE BEEN POSITIONED ALONG THE RIBBED VAULTING OF A MEDIEVAL CHURCH CEILING OR ROOD SCREEN, HENCE THE GROOVING ON THE BACK.

LOVELY NATURAL COLOUR AND PATINATION.

PRIVATE COLLECTION.

**STOCK NO 1778.** 

£3.800

Height: 14 inches (35.6 cms)

Width: 5 inches (12.7 cms)

Depth: 3 inches (7.6 cms)