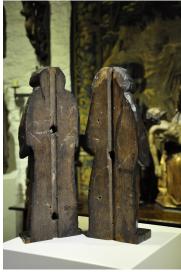

A RARE PAIR OF LATE 15TH / EARLY 16TH CENTURY ENGLISH CARVED OAK ROOF ANGELS. CIRCA 1480/1500.

THIS VERY ATTRACTIVE PAIR OF ENGLISH OAK ROOF ANGELS WOULD HAVE BEEN POSITIONED ALONG THE RIBBED VAULTING OF A MEDIEVAL CHURCH CEILING OR ROOD SCREEN, HENCE THE GROOVING ON THE BACK.

LOVELY NATURAL COLOUR AND PATINATION.

PRIVATE COLLECTION.

**STOCK NO 1778.** 

£3.800

Height: 14 inches (35.6 cms)

Width: 5 inches (12.7 cms)

Depth: 3 inches (7.6 cms)