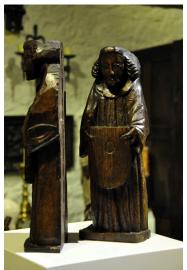

A RARE PAIR OF LATE 15TH / EARLY 16TH CENTURY ENGLISH CARVED OAK ROOF ANGELS. CIRCA 1480/1500.

THIS VERY ATTRACTIVE PAIR OF ENGLISH OAK ROOF ANGELS WOULD HAVE BEEN POSITIONED ALONG THE RIBBED VAULTING OF A MEDIEVAL CHURCH CEILING OR ROOD SCREEN, HENCE THE GROOVING ON THE BACK.

LOVELY NATURAL COLOUR AND PATINATION.

PRIVATE COLLECTION.

**STOCK NO 1778.** 

£3.800

Height: 14 inches (35.6 cms)

Width: 5 inches (12.7 cms)

Depth: 3 inches (7.6 cms)