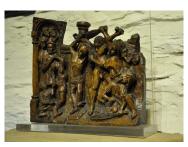

## A WONDERFUL LATE MEDIEVAL OAK RETABLE SCULPTURE OF THE MOCKING OF CHRIST. NORTH EUROPEAN. CIRCA 1480.

The mocking of Jesus occurred several times, after his trial and before his crucifixion according to the canonical gospels of the New Testament. It is considered part of Jesus' passion.

IT NOW HAS A PERSPEX STAND TO DISPLAY ITS FULL SPLENDOUR.

PRIVATE COLLECTION.

OLD LOSSES AND REPAIRS.

**STOCK NO 1789.** 

**SOLD** 

**Dimensions:** 

Height: 19 inches (48.3 cms)