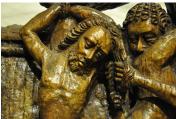

## A WONDERFUL LATE MEDIEVAL OAK RETABLE SCULPTURE OF THE MOCKING OF CHRIST. NORTH EUROPEAN. CIRCA 1480.

The mocking of Jesus occurred several times, after his trial and before his crucifixion according to the canonical gospels of the New Testament. It is considered part of Jesus' passion.