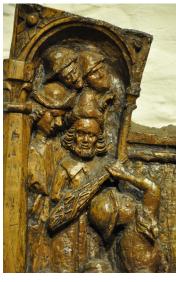

## A WONDERFUL LATE MEDIEVAL OAK RETABLE SCULPTURE OF THE MOCKING OF CHRIST. NORTH EUROPEAN. CIRCA 1480.

The mocking of Jesus occurred several times, after his trial and before his crucifixion according to the canonical gospels of the New Testament. It is considered part of Jesus' passion.