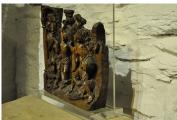

IT NOW HAS A PERSPEX STAND TO DISPLAY ITS FULL SPLENDOUR.

PRIVATE COLLECTION.

OLD LOSSES AND REPAIRS.

**STOCK NO 1789.** 

**SOLD** 

**Dimensions:** 

Height: 19 inches (48.3 cms)