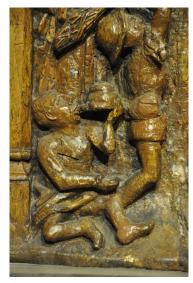

## A WONDERFUL LATE MEDIEVAL OAK RETABLE SCULPTURE OF THE MOCKING OF CHRIST. NORTH EUROPEAN. CIRCA 1480.

The mocking of Jesus occurred several times, after his trial and before his crucifixion according to the canonical gospels of the New Testament. It is considered part of Jesus' passion.