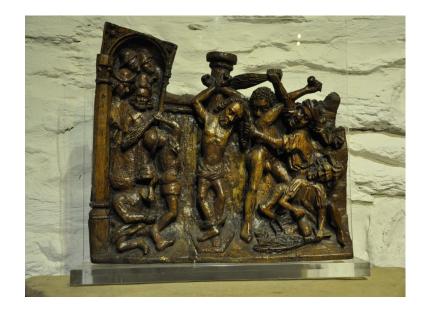

## A WONDERFUL LATE MEDIEVAL OAK RETABLE SCULPTURE OF THE MOCKING OF CHRIST. NORTH EUROPEAN. CIRCA 1480.

The mocking of Jesus occurred several times, after his trial and before his crucifixion according to the canonical gospels of the New Testament. It is considered part of Jesus' passion.

IT NOW HAS A PERSPEX STAND TO DISPLAY ITS FULL SPLENDOUR.

PRIVATE COLLECTION.

OLD LOSSES AND REPAIRS.

**STOCK NO 1789.** 

**SOLD** 

**Dimensions:** 

Height: 19 inches (48.3 cms)