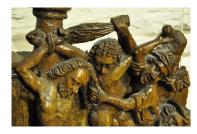

## A WONDERFUL LATE MEDIEVAL OAK RETABLE SCULPTURE OF THE MOCKING OF CHRIST. NORTH EUROPEAN. CIRCA 1480.

The mocking of Jesus occurred several times, after his trial and before his crucifixion according to the canonical gospels of the New Testament. It is considered part of Jesus' passion.