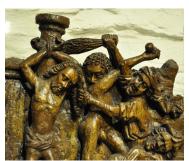

## A WONDERFUL LATE MEDIEVAL OAK RETABLE SCULPTURE OF THE MOCKING OF CHRIST. NORTH EUROPEAN. CIRCA 1480.

The mocking of Jesus occurred several times, after his trial and before his crucifixion according to the canonical gospels of the New Testament. It is considered part of Jesus' passion.