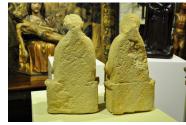

A PAIR OF LATE 14TH CENTURY CARVED LIMESTONE SEATED FIGURES OF TWO EVANGELISTS / SCHOLARS . NORTHERN FRANCE .CIRCA 1380-1400.

THESE BEAUTIFULLY EXECUTED SEATED SCULPTURES ARE ONLY 13" IN HEIGHT AND WOULD HAVE BEEN PLACED BENEATH THEIR OWN CARVED CANOPIES AND ADORNED THE ENTRANCE TO A GREAT CHURCH. CARVED IN GREAT DETAIL WITH BEARDS AND CURLING HAIR, BOTH HOLDING BOOKS.

A GREAT PAIR OF SCULPTURES FROM THE LATE 14TH CENTURY.

PRIVATE COLLECTION.

STOCK NO 1808.

**SOLD** 

**Dimensions:** 

Height: 13 inches (33.0 cms)