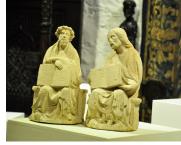

A PAIR OF LATE 14TH CENTURY CARVED LIMESTONE SEATED FIGURES OF TWO EVANGELISTS / SCHOLARS . NORTHERN FRANCE .CIRCA 1380-1400.

THESE BEAUTIFULLY EXECUTED SEATED SCULPTURES ARE ONLY 13" IN HEIGHT AND WOULD HAVE BEEN PLACED BENEATH THEIR OWN CARVED CANOPIES AND ADORNED THE ENTRANCE TO A GREAT CHURCH. CARVED IN GREAT DETAIL WITH BEARDS AND CURLING HAIR, BOTH HOLDING BOOKS.

A GREAT PAIR OF SCULPTURES FROM THE LATE 14TH CENTURY.

PRIVATE COLLECTION.

STOCK NO 1808.

**SOLD** 

**Dimensions:** 

Height: 13 inches (33.0 cms)