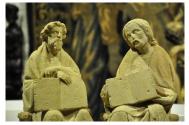

A PAIR OF LATE 14TH CENTURY CARVED LIMESTONE SEATED FIGURES OF TWO EVANGELISTS / SCHOLARS . NORTHERN FRANCE .CIRCA 1380-1400.

THESE BEAUTIFULLY EXECUTED SEATED SCULPTURES ARE ONLY 13" IN HEIGHT AND WOULD HAVE BEEN PLACED BENEATH THEIR OWN CARVED CANOPIES AND ADORNED THE ENTRANCE TO A GREAT CHURCH. CARVED IN GREAT DETAIL WITH BEARDS AND CURLING HAIR, BOTH HOLDING BOOKS.

A GREAT PAIR OF SCULPTURES FROM THE LATE 14TH CENTURY.

PRIVATE COLLECTION.

STOCK NO 1808.

**SOLD** 

**Dimensions:** 

Height: 13 inches (33.0 cms)