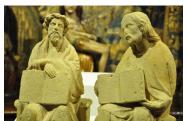

A PAIR OF LATE 14TH CENTURY CARVED LIMESTONE SEATED FIGURES OF TWO EVANGELISTS / SCHOLARS . NORTHERN FRANCE .CIRCA 1380-1400.

THESE BEAUTIFULLY EXECUTED SEATED SCULPTURES ARE ONLY 13" IN HEIGHT AND WOULD HAVE BEEN PLACED BENEATH THEIR OWN CARVED CANOPIES AND ADORNED THE ENTRANCE TO A GREAT CHURCH. CARVED IN GREAT DETAIL WITH BEARDS AND CURLING HAIR, BOTH HOLDING BOOKS.

A GREAT PAIR OF SCULPTURES FROM THE LATE 14TH CENTURY.

PRIVATE COLLECTION.

STOCK NO 1808.

**SOLD** 

**Dimensions:** 

Height: 13 inches (33.0 cms)