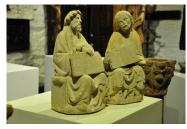

A PAIR OF LATE 14TH CENTURY CARVED LIMESTONE SEATED FIGURES OF TWO EVANGELISTS / SCHOLARS . NORTHERN FRANCE .CIRCA 1380-1400.

THESE BEAUTIFULLY EXECUTED SEATED SCULPTURES ARE ONLY 13" IN HEIGHT AND WOULD HAVE BEEN PLACED BENEATH THEIR OWN CARVED CANOPIES AND ADORNED THE ENTRANCE TO A GREAT CHURCH. CARVED IN GREAT DETAIL WITH BEARDS AND CURLING HAIR, BOTH HOLDING BOOKS.

A GREAT PAIR OF SCULPTURES FROM THE LATE 14TH CENTURY.

PRIVATE COLLECTION.

STOCK NO 1808.

**SOLD** 

**Dimensions:** 

Height: 13 inches (33.0 cms)