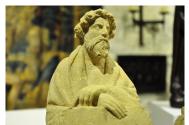

A PAIR OF LATE 14TH CENTURY CARVED LIMESTONE SEATED FIGURES OF TWO EVANGELISTS / SCHOLARS . NORTHERN FRANCE .CIRCA 1380-1400.

THESE BEAUTIFULLY EXECUTED SEATED SCULPTURES ARE ONLY 13" IN HEIGHT AND WOULD HAVE BEEN PLACED BENEATH THEIR OWN CARVED CANOPIES AND ADORNED THE ENTRANCE TO A GREAT CHURCH. CARVED IN GREAT DETAIL WITH BEARDS AND CURLING HAIR, BOTH HOLDING BOOKS.

A GREAT PAIR OF SCULPTURES FROM THE LATE 14TH CENTURY.

PRIVATE COLLECTION.

STOCK NO 1808.

**SOLD** 

**Dimensions:** 

Height: 13 inches (33.0 cms)