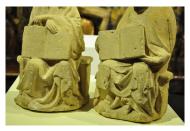

A PAIR OF LATE 14TH CENTURY CARVED LIMESTONE SEATED FIGURES OF TWO EVANGELISTS / SCHOLARS . NORTHERN FRANCE .CIRCA 1380-1400.

THESE BEAUTIFULLY EXECUTED SEATED SCULPTURES ARE ONLY 13" IN HEIGHT AND WOULD HAVE BEEN PLACED BENEATH THEIR OWN CARVED CANOPIES AND ADORNED THE ENTRANCE TO A GREAT CHURCH. CARVED IN GREAT DETAIL WITH BEARDS AND CURLING HAIR, BOTH HOLDING BOOKS.

A GREAT PAIR OF SCULPTURES FROM THE LATE 14TH CENTURY.

PRIVATE COLLECTION.

STOCK NO 1808.

**SOLD** 

**Dimensions:** 

Height: 13 inches (33.0 cms)