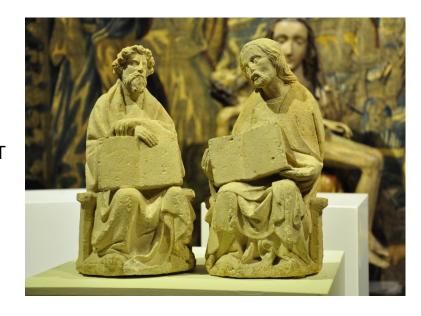

A PAIR OF LATE 14TH CENTURY CARVED LIMESTONE SEATED FIGURES OF TWO EVANGELISTS / SCHOLARS . NORTHERN FRANCE .CIRCA 1380-1400.

THESE BEAUTIFULLY EXECUTED SEATED SCULPTURES ARE ONLY 13" IN HEIGHT AND WOULD HAVE BEEN PLACED BENEATH THEIR OWN CARVED CANOPIES AND ADORNED THE ENTRANCE TO A GREAT CHURCH. CARVED IN GREAT DETAIL WITH BEARDS AND CURLING HAIR, BOTH HOLDING BOOKS.

A GREAT PAIR OF SCULPTURES FROM THE LATE 14TH CENTURY.

PRIVATE COLLECTION.

STOCK NO 1808.

**SOLD** 

**Dimensions:** 

Height: 13 inches (33.0 cms)