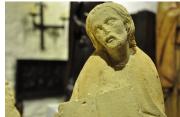

A PAIR OF LATE 14TH CENTURY CARVED LIMESTONE SEATED FIGURES OF TWO EVANGELISTS / SCHOLARS . NORTHERN FRANCE .CIRCA 1380-1400.

THESE BEAUTIFULLY EXECUTED SEATED SCULPTURES ARE ONLY 13" IN HEIGHT AND WOULD HAVE BEEN PLACED BENEATH THEIR OWN CARVED CANOPIES AND ADORNED THE ENTRANCE TO A GREAT CHURCH. CARVED IN GREAT DETAIL WITH BEARDS AND CURLING HAIR, BOTH HOLDING BOOKS.

A GREAT PAIR OF SCULPTURES FROM THE LATE 14TH CENTURY.

PRIVATE COLLECTION.

STOCK NO 1808.

**SOLD** 

**Dimensions:** 

Height: 13 inches (33.0 cms)