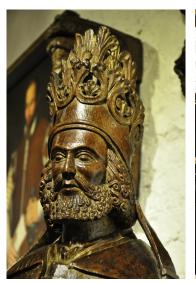

THIS MAGNIFICENT AND IMPOSING ENGLISH EARLY 15TH CENTURY OAK SCULPTURE OF ST PETER IN FULL PAPAL REGALIA WAS DISCOVERED IN THE EARLY 1980S IN THE NOW DEFUNCT

PUBLIC HOUSE ADJACENT TO GIFFARD HOUSE. NORTH ST, WOLVERHAMPTON WHERE IT WAS USED AS A TRADE SIGN. CARVED FROM A SINGLE PIECE OF HEAVY DARK BROWN ENGLISH OAK. HIS HEAD IS ADORNED WITH A MAGNIFICENTLY CARVED PAPAL CROWN, HIS HAIR AND BEARD CARVED WITH INTRICATE CURLS AND WAVES, HIS GOWN BEAUTIFULLY DECORATED WITH TASSELS AND CARVED FLOWER AND SCROLL DECORATION.