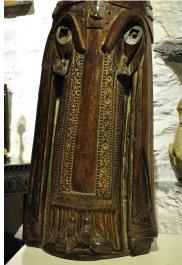

THIS MAGNIFICENT AND IMPOSING ENGLISH EARLY 15TH CENTURY OAK SCULPTURE OF ST PETER IN FULL PAPAL REGALIA WAS DISCOVERED IN THE EARLY 1980S IN THE NOW DEFUNCT

PUBLIC HOUSE ADJACENT TO GIFFARD HOUSE. NORTH ST, WOLVERHAMPTON WHERE IT WAS USED AS A TRADE SIGN. CARVED FROM A SINGLE PIECE OF HEAVY DARK BROWN ENGLISH OAK. HIS HEAD IS ADORNED WITH A MAGNIFICENTLY CARVED PAPAL CROWN, HIS HAIR AND BEARD CARVED WITH INTRICATE CURLS AND WAVES, HIS GOWN BEAUTIFULLY DECORATED WITH TASSELS AND CARVED FLOWER AND SCROLL DECORATION.

ARMS NOW LOST.

A STUNNING AND EXTREMELY RARE SURVIVOR OF ENGLISH PRE-REFORMATION SCULPTURE AND PROBABLY ONE OF THE FINEST EXAMPLES AVAILABLE.

PROVENANCE- FROM AN IMPORTANT PRIVATE COLLECTION.

DOCUMENTED AND ILLUSTRATED ON THE WEBSITE- INVISIBLESAINTSMYPARISH.ORG. THIS IS A COMMUNITY DRIVEN WEB BASED PROJECT TO LOCATE, DIGITALLY RECORD AND DOCUMENT THE LONG LOST MEDIEVAL DEVOTIONAL WOOD SCULPTURES OF THE BRITISH ISLES. THE ULTIMATE AIM OF THIS WEB SITE IS TO BRING THESE WORKS OF ART TO LIGHT, NOT ONLY FOR THEIR DOCUMENTATION PURPOSES BUT ALSO FOR FUTURE SCHOLARS, THE WEBSITE WAS COMPILED BY THE WARWICK ARTS DEPARTMENT OF HISTORY.