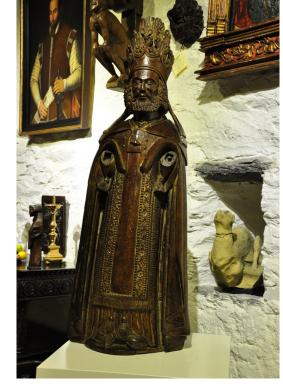

## A MOST RARE AND IMPOSING EARLY 15TH CENTURY ENGLISH OAK SCULPTURE OF ST PETER IN FULL PAPAL REGALIA. WOLVERHAMPTON. CIRCA 1420.

THE RARITY OF EARLY ENGLISH DEVOTIONAL SCULPTURE PRIOR TO THE REFORMATION OF THE TUDOR PERIOD CANNOT BE OVER EXAGERATED. DURING THE PERIOD BETWEEN 1530-1640 NEARLY ALL DEVOTIONAL SCULPTURE AND WORKS OF ART WERE DESTROYED EITHER BY LARGE SCALE BONFIRES IN NEARLY EVERY TOWN AND CITY THROUGHOUT THE LAND OR SMASHED TO SMITHEREENS. TODAY MOST CHURCHES AND OTHER SACRED SITES ARE ALMOST EMPTY OF THEIR TREASURES SAVE FOR A SMALL HANDFUL OF CHANCE SURVIVORS.

THIS MAGNIFICENT AND IMPOSING ENGLISH EARLY 15TH CENTURY OAK SCULPTURE OF ST PETER IN FULL PAPAL REGALIA WAS DISCOVERED IN THE EARLY 1980S IN THE NOW DEFUNCT

PUBLIC HOUSE ADJACENT TO GIFFARD HOUSE. NORTH ST, WOLVERHAMPTON WHERE IT WAS USED AS A TRADE SIGN. CARVED FROM A SINGLE PIECE OF HEAVY DARK BROWN ENGLISH OAK. HIS HEAD IS ADORNED WITH A MAGNIFICENTLY CARVED PAPAL CROWN, HIS HAIR AND BEARD CARVED WITH INTRICATE CURLS AND WAVES, HIS GOWN BEAUTIFULLY DECORATED WITH TASSELS AND CARVED FLOWER AND SCROLL DECORATION.

ARMS NOW LOST.

A STUNNING AND EXTREMELY RARE SURVIVOR OF ENGLISH PRE-REFORMATION SCULPTURE AND PROBABLY ONE OF THE FINEST EXAMPLES AVAILABLE.

PROVENANCE- FROM AN IMPORTANT PRIVATE COLLECTION.

DOCUMENTED AND ILLUSTRATED ON THE WEBSITE- INVISIBLESAINTSMYPARISH.ORG. THIS IS A COMMUNITY DRIVEN WEB BASED PROJECT TO LOCATE, DIGITALLY RECORD AND DOCUMENT THE LONG LOST MEDIEVAL DEVOTIONAL WOOD SCULPTURES OF THE BRITISH ISLES. THE ULTIMATE AIM OF THIS WEB SITE IS TO BRING THESE WORKS OF ART TO LIGHT, NOT ONLY FOR THEIR DOCUMENTATION PURPOSES BUT ALSO FOR FUTURE SCHOLARS, THE WEBSITE WAS COMPILED BY THE WARWICK ARTS DEPARTMENT OF HISTORY.