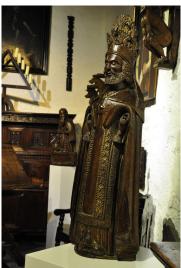

## A MOST RARE AND IMPOSING EARLY 15TH CENTURY ENGLISH OAK SCULPTURE OF ST PETER IN FULL PAPAL REGALIA. WOLVERHAMPTON. CIRCA 1420.

THE RARITY OF EARLY ENGLISH DEVOTIONAL SCULPTURE PRIOR TO THE REFORMATION OF THE TUDOR PERIOD CANNOT BE OVER EXAGERATED. DURING THE PERIOD BETWEEN 1530-1640 NEARLY ALL DEVOTIONAL SCULPTURE AND WORKS OF ART WERE DESTROYED EITHER BY LARGE SCALE BONFIRES IN NEARLY EVERY TOWN AND CITY THROUGHOUT THE LAND OR SMASHED TO SMITHEREENS. TODAY MOST CHURCHES AND OTHER SACRED SITES ARE ALMOST EMPTY OF THEIR TREASURES SAVE FOR A SMALL HANDFUL OF CHANCE SURVIVORS.

THIS MAGNIFICENT AND IMPOSING ENGLISH EARLY 15TH CENTURY OAK SCULPTURE OF ST PETER IN FULL PAPAL REGALIA WAS DISCOVERED IN THE EARLY 1980S IN THE NOW DEFUNCT

PUBLIC HOUSE ADJACENT TO GIFFARD HOUSE. NORTH ST, WOLVERHAMPTON WHERE IT WAS USED AS A TRADE SIGN. CARVED FROM A SINGLE PIECE OF HEAVY DARK BROWN ENGLISH OAK. HIS HEAD IS ADORNED WITH A MAGNIFICENTLY CARVED PAPAL CROWN, HIS HAIR AND BEARD CARVED WITH INTRICATE CURLS AND WAVES, HIS GOWN BEAUTIFULLY DECORATED WITH TASSELS AND CARVED FLOWER AND SCROLL DECORATION.

ARMS NOW LOST.

A STUNNING AND EXTREMELY RARE SURVIVOR OF ENGLISH PRE-REFORMATION SCULPTURE AND PROBABLY ONE OF THE FINEST EXAMPLES AVAILABLE.

PROVENANCE- FROM AN IMPORTANT PRIVATE COLLECTION.

DOCUMENTED AND ILLUSTRATED ON THE WEBSITE- INVISIBLESAINTSMYPARISH.ORG. THIS IS A COMMUNITY DRIVEN WEB BASED PROJECT TO LOCATE, DIGITALLY RECORD AND DOCUMENT THE LONG LOST MEDIEVAL DEVOTIONAL WOOD SCULPTURES OF THE BRITISH ISLES. THE ULTIMATE AIM OF THIS WEB SITE IS TO BRING THESE WORKS OF ART TO LIGHT, NOT ONLY FOR THEIR DOCUMENTATION PURPOSES BUT ALSO FOR FUTURE SCHOLARS, THE WEBSITE WAS COMPILED BY THE WARWICK ARTS DEPARTMENT OF HISTORY.