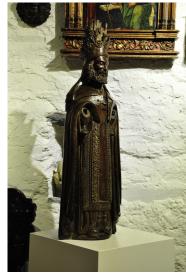

## A MOST RARE AND IMPOSING EARLY 15TH CENTURY ENGLISH OAK SCULPTURE OF ST PETER IN FULL PAPAL REGALIA. WOLVERHAMPTON. CIRCA 1420.

THE RARITY OF EARLY ENGLISH DEVOTIONAL SCULPTURE PRIOR TO THE REFORMATION OF THE TUDOR PERIOD CANNOT BE OVER EXAGERATED. DURING THE PERIOD BETWEEN 1530-1640 NEARLY ALL DEVOTIONAL SCULPTURE AND WORKS OF ART WERE DESTROYED EITHER BY LARGE SCALE BONFIRES IN NEARLY EVERY TOWN AND CITY THROUGHOUT THE LAND OR SMASHED TO SMITHEREENS. TODAY MOST CHURCHES AND OTHER SACRED SITES ARE ALMOST EMPTY OF THEIR TREASURES SAVE FOR A SMALL HANDFUL OF CHANCE SURVIVORS.

THIS MAGNIFICENT AND IMPOSING ENGLISH EARLY 15TH CENTURY OAK SCULPTURE OF ST PETER IN FULL PAPAL REGALIA WAS DISCOVERED IN THE EARLY 1980S IN THE NOW DEFUNCT

PUBLIC HOUSE ADJACENT TO GIFFARD HOUSE. NORTH ST, WOLVERHAMPTON WHERE IT WAS USED AS A TRADE SIGN. CARVED FROM A SINGLE PIECE OF HEAVY DARK BROWN ENGLISH OAK. HIS HEAD IS ADORNED WITH A MAGNIFICENTLY CARVED PAPAL CROWN, HIS HAIR AND BEARD CARVED WITH INTRICATE CURLS AND WAVES, HIS GOWN BEAUTIFULLY DECORATED WITH TASSELS AND CARVED FLOWER AND SCROLL DECORATION.

ARMS NOW LOST.

A STUNNING AND EXTREMELY RARE SURVIVOR OF ENGLISH PRE-REFORMATION SCULPTURE AND PROBABLY ONE OF THE FINEST EXAMPLES AVAILABLE.

PROVENANCE- FROM AN IMPORTANT PRIVATE COLLECTION.

DOCUMENTED AND ILLUSTRATED ON THE WEBSITE- INVISIBLESAINTSMYPARISH.ORG. THIS IS A COMMUNITY DRIVEN WEB BASED PROJECT TO LOCATE, DIGITALLY RECORD AND DOCUMENT THE LONG LOST MEDIEVAL DEVOTIONAL WOOD SCULPTURES OF THE BRITISH ISLES. THE ULTIMATE AIM OF THIS WEB SITE IS TO BRING THESE WORKS OF ART TO LIGHT, NOT ONLY FOR THEIR DOCUMENTATION PURPOSES BUT ALSO FOR FUTURE SCHOLARS, THE WEBSITE WAS COMPILED BY THE WARWICK ARTS DEPARTMENT OF HISTORY.