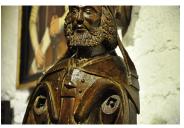

THIS MAGNIFICENT AND IMPOSING ENGLISH EARLY 15TH CENTURY OAK SCULPTURE OF ST PETER IN FULL PAPAL REGALIA WAS DISCOVERED IN THE EARLY 1980S IN THE NOW DEFUNCT

PUBLIC HOUSE ADJACENT TO GIFFARD HOUSE. NORTH ST, WOLVERHAMPTON WHERE IT WAS USED AS A TRADE SIGN. CARVED FROM A SINGLE PIECE OF HEAVY DARK BROWN ENGLISH OAK. HIS HEAD IS ADORNED WITH A MAGNIFICENTLY CARVED PAPAL CROWN, HIS HAIR AND BEARD CARVED WITH INTRICATE CURLS AND WAVES, HIS GOWN BEAUTIFULLY DECORATED WITH TASSELS AND CARVED FLOWER AND SCROLL DECORATION.

ARMS NOW LOST.

A STUNNING AND EXTREMELY RARE SURVIVOR OF ENGLISH PRE-REFORMATION SCULPTURE AND PROBABLY ONE OF THE FINEST EXAMPLES AVAILABLE.

PROVENANCE- FROM AN IMPORTANT PRIVATE COLLECTION.

DOCUMENTED AND ILLUSTRATED ON THE WEBSITE- INVISIBLESAINTSMYPARISH.ORG. THIS IS A COMMUNITY DRIVEN WEB BASED PROJECT TO LOCATE, DIGITALLY RECORD AND DOCUMENT THE LONG LOST MEDIEVAL DEVOTIONAL WOOD SCULPTURES OF THE BRITISH ISLES. THE ULTIMATE AIM OF THIS WEB SITE IS TO BRING THESE WORKS OF ART TO LIGHT, NOT ONLY FOR THEIR DOCUMENTATION PURPOSES BUT ALSO FOR FUTURE SCHOLARS, THE WEBSITE WAS COMPILED BY THE WARWICK ARTS DEPARTMENT OF HISTORY.