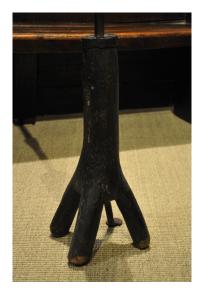

## AN EXTREMELY RARE LATE 17TH / EARLY 18TH CENTURY ROOT-BASED CANDLE STAND. WEST COUNTRY. CIRCA 1700-1740.

THE BASE IS MADE FROM THE ROOT OF A TREE, IT ALSO STILL RETAINS ITS ORIGINAL IRON SUPPORTING LEG. THE COLUMN IS SPIRAL TWISTED WITH A CANDLE HOLDER TO THE TOP.

A BEAUTIFUL RARE AND SCULPTURAL CANDLE STAND.

PROVENANCE PRIVATE ENGLISH COLLECTION.

STOCK NO 915.

**SOLD** 

**Dimensions:** 

Height: 34 inches (86.4 cms)

**More Images Available Online** 