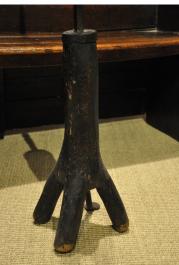

## AN EXTREMELY RARE LATE 17TH / EARLY 18TH CENTURY ROOT-BASED CANDLE STAND. WEST COUNTRY. CIRCA 1700-1740.

THE BASE IS MADE FROM THE ROOT OF A TREE, IT ALSO STILL RETAINS ITS ORIGINAL IRON SUPPORTING LEG. THE COLUMN IS SPIRAL TWISTED WITH A CANDLE HOLDER TO THE TOP.

A BEAUTIFUL RARE AND SCULPTURAL CANDLE STAND.

PROVENANCE PRIVATE ENGLISH COLLECTION.

STOCK NO 915.

**SOLD** 

**Dimensions:** 

Height: 34 inches (86.4 cms)

**More Images Available Online** 