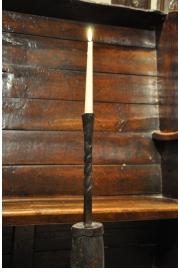

## AN EXTREMELY RARE LATE 17TH / EARLY 18TH CENTURY ROOT-BASED CANDLE STAND. WEST COUNTRY. CIRCA 1700-1740.

THE BASE IS MADE FROM THE ROOT OF A TREE, IT ALSO STILL RETAINS ITS ORIGINAL IRON SUPPORTING LEG. THE COLUMN IS SPIRAL TWISTED WITH A CANDLE HOLDER TO THE TOP.

A BEAUTIFUL RARE AND SCULPTURAL CANDLE STAND.

PROVENANCE PRIVATE ENGLISH COLLECTION.

STOCK NO 915.

**SOLD** 

**Dimensions:** 

Height: 34 inches (86.4 cms)

**More Images Available Online** 