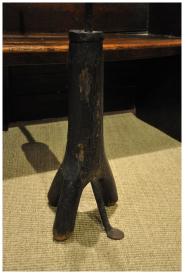

## AN EXTREMELY RARE LATE 17TH / EARLY 18TH CENTURY ROOT-BASED CANDLE STAND. WEST COUNTRY. CIRCA 1700-1740.

THE BASE IS MADE FROM THE ROOT OF A TREE, IT ALSO STILL RETAINS ITS ORIGINAL IRON SUPPORTING LEG. THE COLUMN IS SPIRAL TWISTED WITH A CANDLE HOLDER TO THE TOP.

A BEAUTIFUL RARE AND SCULPTURAL CANDLE STAND.

PROVENANCE PRIVATE ENGLISH COLLECTION.

STOCK NO 915.

**SOLD** 

**Dimensions:** 

Height: 34 inches (86.4 cms)

**More Images Available Online** 