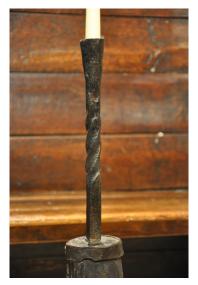

## AN EXTREMELY RARE LATE 17TH / EARLY 18TH CENTURY ROOT-BASED CANDLE STAND. WEST COUNTRY. CIRCA 1700-1740.

THE BASE IS MADE FROM THE ROOT OF A TREE, IT ALSO STILL RETAINS ITS ORIGINAL IRON SUPPORTING LEG. THE COLUMN IS SPIRAL TWISTED WITH A CANDLE HOLDER TO THE TOP.

A BEAUTIFUL RARE AND SCULPTURAL CANDLE STAND.

PROVENANCE PRIVATE ENGLISH COLLECTION.

STOCK NO 915.

**SOLD** 

**Dimensions:** 

Height: 34 inches (86.4 cms)

**More Images Available Online** 