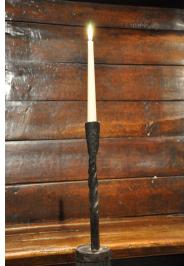

## AN EXTREMELY RARE LATE 17TH / EARLY 18TH CENTURY ROOT-BASED CANDLE STAND. WEST COUNTRY. CIRCA 1700-1740.

THE BASE IS MADE FROM THE ROOT OF A TREE, IT ALSO STILL RETAINS ITS ORIGINAL IRON SUPPORTING LEG. THE COLUMN IS SPIRAL TWISTED WITH A CANDLE HOLDER TO THE TOP.

A BEAUTIFUL RARE AND SCULPTURAL CANDLE STAND.

PROVENANCE PRIVATE ENGLISH COLLECTION.

STOCK NO 915.

**SOLD** 

**Dimensions:** 

Height: 34 inches (86.4 cms)

**More Images Available Online** 