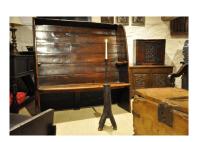

## AN EXTREMELY RARE LATE 17TH / EARLY 18TH CENTURY ROOT-BASED CANDLE STAND. WEST COUNTRY. CIRCA 1700-1740.

THE BASE IS MADE FROM THE ROOT OF A TREE, IT ALSO STILL RETAINS ITS ORIGINAL IRON SUPPORTING LEG. THE COLUMN IS SPIRAL TWISTED WITH A CANDLE HOLDER TO THE TOP.

A BEAUTIFUL RARE AND SCULPTURAL CANDLE STAND.

PROVENANCE PRIVATE ENGLISH COLLECTION.

STOCK NO 915.

**SOLD** 

**Dimensions:** 

Height: 34 inches (86.4 cms)

**More Images Available Online** 