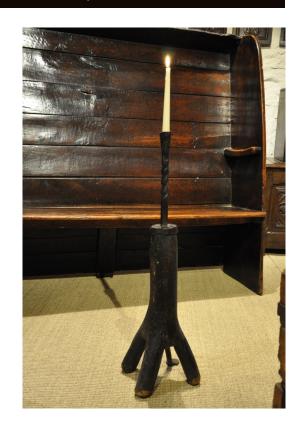

## AN EXTREMELY RARE LATE 17TH / EARLY 18TH CENTURY ROOT-BASED CANDLE STAND. WEST COUNTRY. CIRCA 1700-1740.

THE BASE IS MADE FROM THE ROOT OF A TREE, IT ALSO STILL RETAINS ITS ORIGINAL IRON SUPPORTING LEG. THE COLUMN IS SPIRAL TWISTED WITH A CANDLE HOLDER TO THE TOP.

A BEAUTIFUL RARE AND SCULPTURAL CANDLE STAND.

PROVENANCE PRIVATE ENGLISH COLLECTION.

STOCK NO 915.

**SOLD** 

**Dimensions:** 

Height: 34 inches (86.4 cms)

**More Images Available Online** 