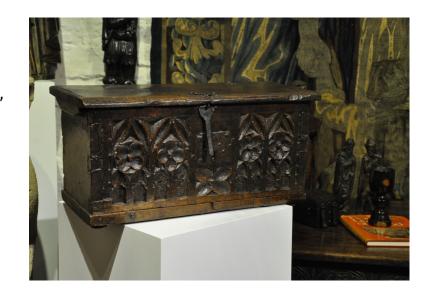

## A LATE MEDIEVAL NORMAN WALNUT CASKET. CIRCA 1500.

THIS FINE CASKET HAS A SINGLE PIECE LID WITH ORIGINAL HINGES AND HASP,
THE FRONT IS BEAUTIFULLY CARVED WITH GOTHIC ARCHES WITH FLOWER
HEADS WITHIN, CENTRED BY THE ORIGINAL LOCK PLATE.

WONDERFUL COLOUR AND PATINATION. CIRCA 1500.

PROVENANCE- PRIVATE COLLECTION.

**STOCK NO 1821.** 

**Dimensions:** 

Height: 11 inches (27.9 cms)

Width: 23 inches (58.4 cms)

Depth: 10 inches (25.4 cms)