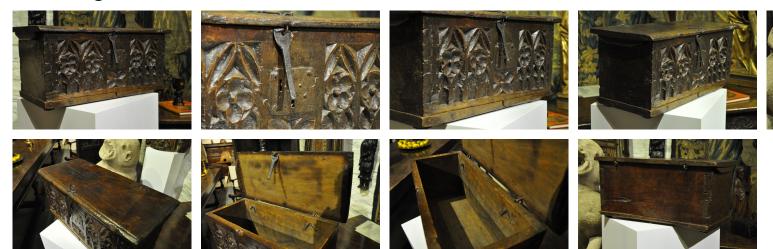

## A LATE MEDIEVAL NORMAN WALNUT CASKET. CIRCA 1500.

THIS FINE CASKET HAS A SINGLE PIECE LID WITH ORIGINAL HINGES AND HASP,
THE FRONT IS BEAUTIFULLY CARVED WITH GOTHIC ARCHES WITH FLOWER
HEADS WITHIN, CENTRED BY THE ORIGINAL LOCK PLATE.

WONDERFUL COLOUR AND PATINATION. CIRCA 1500.

PROVENANCE- PRIVATE COLLECTION.

**STOCK NO 1821.** 

**Dimensions:** 

Height: 11 inches (27.9 cms)

Width: 23 inches (58.4 cms)

Depth: 10 inches (25.4 cms)

## **More Images Available Online**