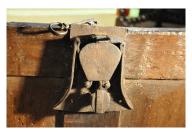

## A MID 16TH CENTURY OAK LINENFOLD CHEST. CIRCA 1550.

THE FOUR PANELLED TOP WITH ORIGINAL HINGES ABOVE A FRONT CARVED WITH FOUR LINENFOLD PANELS. THE WHOLE OF CLAMP FRONT CONSTRUCTION. ORIGINAL LOCK, KEY AND ESCUCHEON.