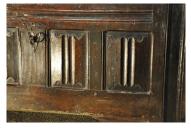

## A MID 16TH CENTURY OAK LINENFOLD CHEST. CIRCA 1550.

THE FOUR PANELLED TOP WITH ORIGINAL HINGES ABOVE A FRONT CARVED WITH FOUR LINENFOLD PANELS. THE WHOLE OF CLAMP FRONT CONSTRUCTION. ORIGINAL LOCK, KEY AND ESCUCHEON.

LOVELY COLOUR AND PATINATION.

PROVENANCE- PRIVATE CHESHIRE COLLECTION.

**STOCK NO 1831.** 

SOLD

**Dimensions:** 

**Height: 24.5 inches (62.2 cms)** 

Width: 52.5 inches (133.4 cms)

**Depth: 18.5 inches (47.0 cms)** 