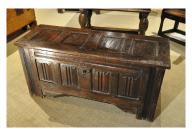

## A MID 16TH CENTURY OAK LINENFOLD CHEST. CIRCA 1550.

THE FOUR PANELLED TOP WITH ORIGINAL HINGES ABOVE A FRONT CARVED WITH FOUR LINENFOLD PANELS. THE WHOLE OF CLAMP FRONT CONSTRUCTION. ORIGINAL LOCK, KEY AND ESCUCHEON.

LOVELY COLOUR AND PATINATION.

PROVENANCE- PRIVATE CHESHIRE COLLECTION.

**STOCK NO 1831.** 

SOLD

**Dimensions:** 

**Height: 24.5 inches (62.2 cms)** 

Width: 52.5 inches (133.4 cms)

**Depth: 18.5 inches (47.0 cms)** 