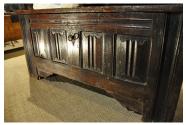

## A MID 16TH CENTURY OAK LINENFOLD CHEST. CIRCA 1550.

THE FOUR PANELLED TOP WITH ORIGINAL HINGES ABOVE A FRONT CARVED WITH FOUR LINENFOLD PANELS. THE WHOLE OF CLAMP FRONT CONSTRUCTION. ORIGINAL LOCK, KEY AND ESCUCHEON.

LOVELY COLOUR AND PATINATION.

PROVENANCE- PRIVATE CHESHIRE COLLECTION.

**STOCK NO 1831.** 

SOLD

**Dimensions:** 

**Height: 24.5 inches (62.2 cms)** 

Width: 52.5 inches (133.4 cms)

**Depth: 18.5 inches (47.0 cms)** 