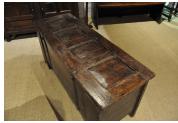

## A MID 16TH CENTURY OAK LINENFOLD CHEST. CIRCA 1550.

THE FOUR PANELLED TOP WITH ORIGINAL HINGES ABOVE A FRONT CARVED WITH FOUR LINENFOLD PANELS. THE WHOLE OF CLAMP FRONT CONSTRUCTION. ORIGINAL LOCK, KEY AND ESCUCHEON.

LOVELY COLOUR AND PATINATION.

PROVENANCE- PRIVATE CHESHIRE COLLECTION.

**STOCK NO 1831.** 

SOLD

**Dimensions:** 

**Height: 24.5 inches (62.2 cms)** 

Width: 52.5 inches (133.4 cms)

**Depth: 18.5 inches (47.0 cms)** 