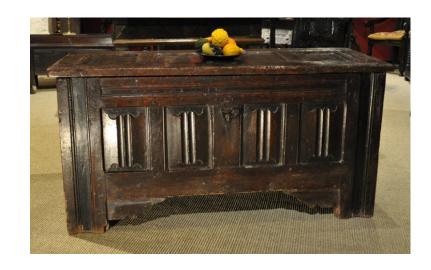

## A MID 16TH CENTURY OAK LINENFOLD CHEST. CIRCA 1550.

THE FOUR PANELLED TOP WITH ORIGINAL HINGES ABOVE A FRONT CARVED WITH FOUR LINENFOLD PANELS. THE WHOLE OF CLAMP FRONT CONSTRUCTION. ORIGINAL LOCK, KEY AND ESCUCHEON.

LOVELY COLOUR AND PATINATION.

PROVENANCE- PRIVATE CHESHIRE COLLECTION.

**STOCK NO 1831.** 

SOLD

**Dimensions:** 

**Height: 24.5 inches (62.2 cms)** 

Width: 52.5 inches (133.4 cms)

**Depth: 18.5 inches (47.0 cms)** 