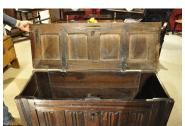

## A MID 16TH CENTURY OAK LINENFOLD CHEST. CIRCA 1550.

THE FOUR PANELLED TOP WITH ORIGINAL HINGES ABOVE A FRONT CARVED WITH FOUR LINENFOLD PANELS. THE WHOLE OF CLAMP FRONT CONSTRUCTION. ORIGINAL LOCK, KEY AND ESCUCHEON.

LOVELY COLOUR AND PATINATION.

PROVENANCE- PRIVATE CHESHIRE COLLECTION.

**STOCK NO 1831.** 

SOLD

**Dimensions:** 

**Height: 24.5 inches (62.2 cms)** 

Width: 52.5 inches (133.4 cms)

**Depth: 18.5 inches (47.0 cms)** 