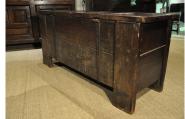

## A MID 16TH CENTURY OAK LINENFOLD CHEST. CIRCA 1550.

THE FOUR PANELLED TOP WITH ORIGINAL HINGES ABOVE A FRONT CARVED WITH FOUR LINENFOLD PANELS. THE WHOLE OF CLAMP FRONT CONSTRUCTION. ORIGINAL LOCK, KEY AND ESCUCHEON.

LOVELY COLOUR AND PATINATION.

PROVENANCE- PRIVATE CHESHIRE COLLECTION.

**STOCK NO 1831.** 

SOLD

**Dimensions:** 

**Height: 24.5 inches (62.2 cms)** 

Width: 52.5 inches (133.4 cms)

**Depth: 18.5 inches (47.0 cms)** 