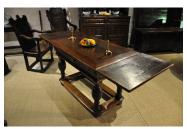

## AN EARLY 17TH CENTURY OAK DRAW-LEAF CENTRE TABLE. CIRCA 1620.

THIS VERY ATTRACTIVE TABLE IS PERFECT FOR A CENTRE TABLE OR SMALL COTTAGE REFECTORY TABLE. THE THICK OAK TOP ABOVE A CARVED FRIEZE TO ALL SIDES, STANDING ON FOUR BULBOUS LEGS UNTITED BY FLAT STRETCHERS.

PROVENANCE- FROM A PRIVATE CHESHIRE COLLECTION.

**STOCK NO 1832.** 

**Dimensions:** 

Height: 30 inches (76.2 cms)

Depth: 27 inches (68.6 cms)

## Length: 46.5 inches (118.1 cms)