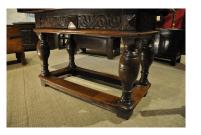

## AN EARLY 17TH CENTURY OAK DRAW-LEAF CENTRE TABLE. CIRCA 1620.

THIS VERY ATTRACTIVE TABLE IS PERFECT FOR A CENTRE TABLE OR SMALL COTTAGE REFECTORY TABLE. THE THICK OAK TOP ABOVE A CARVED FRIEZE TO ALL SIDES, STANDING ON FOUR BULBOUS LEGS UNTITED BY FLAT STRETCHERS.