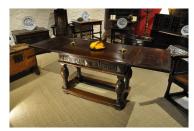

## AN EARLY 17TH CENTURY OAK DRAW-LEAF CENTRE TABLE. CIRCA 1620.

THIS VERY ATTRACTIVE TABLE IS PERFECT FOR A CENTRE TABLE OR SMALL COTTAGE REFECTORY TABLE. THE THICK OAK TOP ABOVE A CARVED FRIEZE TO ALL SIDES, STANDING ON FOUR BULBOUS LEGS UNTITED BY FLAT STRETCHERS.

PROVENANCE- FROM A PRIVATE CHESHIRE COLLECTION.

**STOCK NO 1832.** 

**Dimensions:** 

Height: 30 inches (76.2 cms)

Depth: 27 inches (68.6 cms)

## Length: 46.5 inches (118.1 cms)