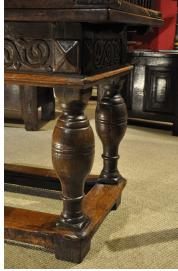

## AN EARLY 17TH CENTURY OAK DRAW-LEAF CENTRE TABLE. CIRCA 1620.

THIS VERY ATTRACTIVE TABLE IS PERFECT FOR A CENTRE TABLE OR SMALL COTTAGE REFECTORY TABLE. THE THICK OAK TOP ABOVE A CARVED FRIEZE TO ALL SIDES, STANDING ON FOUR BULBOUS LEGS UNTITED BY FLAT STRETCHERS.