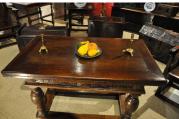

## AN EARLY 17TH CENTURY OAK DRAW-LEAF CENTRE TABLE. CIRCA 1620.

THIS VERY ATTRACTIVE TABLE IS PERFECT FOR A CENTRE TABLE OR SMALL COTTAGE REFECTORY TABLE. THE THICK OAK TOP ABOVE A CARVED FRIEZE TO ALL SIDES, STANDING ON FOUR BULBOUS LEGS UNTITED BY FLAT STRETCHERS.

PROVENANCE- FROM A PRIVATE CHESHIRE COLLECTION.

**STOCK NO 1832.** 

**Dimensions:** 

Height: 30 inches (76.2 cms)

Depth: 27 inches (68.6 cms)

## Length: 46.5 inches (118.1 cms)