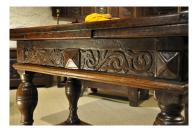

## AN EARLY 17TH CENTURY OAK DRAW-LEAF CENTRE TABLE. CIRCA 1620.

THIS VERY ATTRACTIVE TABLE IS PERFECT FOR A CENTRE TABLE OR SMALL COTTAGE REFECTORY TABLE. THE THICK OAK TOP ABOVE A CARVED FRIEZE TO ALL SIDES, STANDING ON FOUR BULBOUS LEGS UNTITED BY FLAT STRETCHERS.