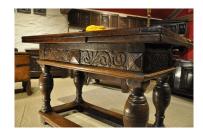

## AN EARLY 17TH CENTURY OAK DRAW-LEAF CENTRE TABLE. CIRCA 1620.

THIS VERY ATTRACTIVE TABLE IS PERFECT FOR A CENTRE TABLE OR SMALL COTTAGE REFECTORY TABLE. THE THICK OAK TOP ABOVE A CARVED FRIEZE TO ALL SIDES, STANDING ON FOUR BULBOUS LEGS UNTITED BY FLAT STRETCHERS.