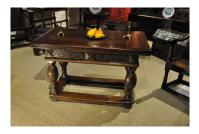

## AN EARLY 17TH CENTURY OAK DRAW-LEAF CENTRE TABLE. CIRCA 1620.

THIS VERY ATTRACTIVE TABLE IS PERFECT FOR A CENTRE TABLE OR SMALL COTTAGE REFECTORY TABLE. THE THICK OAK TOP ABOVE A CARVED FRIEZE TO ALL SIDES, STANDING ON FOUR BULBOUS LEGS UNTITED BY FLAT STRETCHERS.

PROVENANCE- FROM A PRIVATE CHESHIRE COLLECTION.

**STOCK NO 1832.** 

**Dimensions:** 

Height: 30 inches (76.2 cms)

Depth: 27 inches (68.6 cms)

## Length: 46.5 inches (118.1 cms)