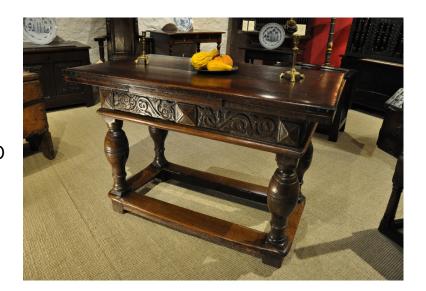

## AN EARLY 17TH CENTURY OAK DRAW-LEAF CENTRE TABLE. CIRCA 1620.

THIS VERY ATTRACTIVE TABLE IS PERFECT FOR A CENTRE TABLE OR SMALL COTTAGE REFECTORY TABLE. THE THICK OAK TOP ABOVE A CARVED FRIEZE TO ALL SIDES, STANDING ON FOUR BULBOUS LEGS UNTITED BY FLAT STRETCHERS.

PROVENANCE- FROM A PRIVATE CHESHIRE COLLECTION.

**STOCK NO 1832.** 

**Dimensions:** 

Height: 30 inches (76.2 cms)

Depth: 27 inches (68.6 cms)

## Length: 46.5 inches (118.1 cms)