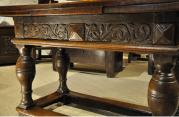

## AN EARLY 17TH CENTURY OAK DRAW-LEAF CENTRE TABLE. CIRCA 1620.

THIS VERY ATTRACTIVE TABLE IS PERFECT FOR A CENTRE TABLE OR SMALL COTTAGE REFECTORY TABLE. THE THICK OAK TOP ABOVE A CARVED FRIEZE TO ALL SIDES, STANDING ON FOUR BULBOUS LEGS UNTITED BY FLAT STRETCHERS.