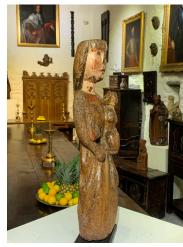

AN EXTREMELY RARE ROMANESQUE SCULPTURE OF MADONNA AND CHILD. CASTILE. CIRCA 1150.

THIS BEAUTIFUL ROMANESQUE SCULPTURE HAS A VERY CALMING PRESENCE, IT RETAINS A LOT OF ITS ORIGINAL POLYCHROME DECORATION, ESPECIALLY TO THE FACE AND SHOULDERS OF MADONNA. THE SCULPTURE HAS TAKEN ON A WONDERFUL PATINA WITH ALMOST 900 YEARS OF DEVOTIONAL TOUCHING.

A TRULY RARE 12TH CENTURY SCULPTURE.

STOCK NO 1870.

£6,200

Height: 21 inches (53.3 cms)

Width: 5.5 inches (14.0 cms)

**More Images Available Online** 