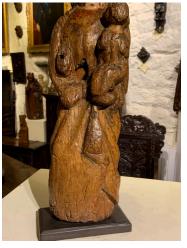

AN EXTREMELY RARE ROMANESQUE SCULPTURE OF MADONNA AND CHILD. CASTILE. CIRCA 1150.

THIS BEAUTIFUL ROMANESQUE SCULPTURE HAS A VERY CALMING PRESENCE, IT RETAINS A LOT OF ITS ORIGINAL POLYCHROME DECORATION, ESPECIALLY TO THE FACE AND SHOULDERS OF MADONNA. THE SCULPTURE HAS TAKEN ON A WONDERFUL PATINA WITH ALMOST 900 YEARS OF DEVOTIONAL TOUCHING.

A TRULY RARE 12TH CENTURY SCULPTURE.

STOCK NO 1870.

£6,200

Height: 21 inches (53.3 cms)

Width: 5.5 inches (14.0 cms)

**More Images Available Online** 