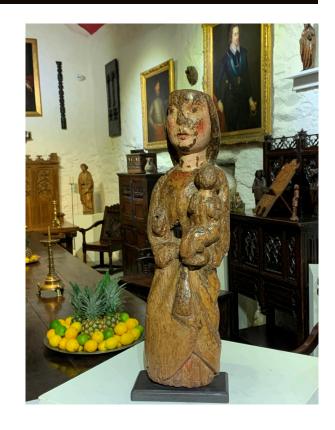

AN EXTREMELY RARE ROMANESQUE SCULPTURE OF MADONNA AND CHILD. CASTILE. CIRCA 1150.

THIS BEAUTIFUL ROMANESQUE SCULPTURE HAS A VERY CALMING PRESENCE, IT RETAINS A LOT OF ITS ORIGINAL POLYCHROME DECORATION, ESPECIALLY TO THE FACE AND SHOULDERS OF MADONNA. THE SCULPTURE HAS TAKEN ON A WONDERFUL PATINA WITH ALMOST 900 YEARS OF DEVOTIONAL TOUCHING.

A TRULY RARE 12TH CENTURY SCULPTURE.

STOCK NO 1870.

£6,200

Height: 21 inches (53.3 cms)

Width: 5.5 inches (14.0 cms)

**More Images Available Online** 