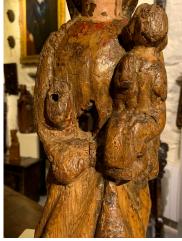

AN EXTREMELY RARE ROMANESQUE SCULPTURE OF MADONNA AND CHILD. CASTILE. CIRCA 1150.

THIS BEAUTIFUL ROMANESQUE SCULPTURE HAS A VERY CALMING PRESENCE, IT RETAINS A LOT OF ITS ORIGINAL POLYCHROME DECORATION, ESPECIALLY TO THE FACE AND SHOULDERS OF MADONNA. THE SCULPTURE HAS TAKEN ON A WONDERFUL PATINA WITH ALMOST 900 YEARS OF DEVOTIONAL TOUCHING.

A TRULY RARE 12TH CENTURY SCULPTURE.

STOCK NO 1870.

£6,200

Height: 21 inches (53.3 cms)

Width: 5.5 inches (14.0 cms)

**More Images Available Online** 