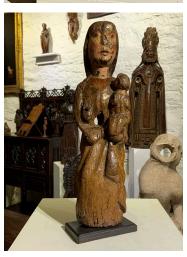

AN EXTREMELY RARE ROMANESQUE SCULPTURE OF MADONNA AND CHILD. CASTILE. CIRCA 1150.

THIS BEAUTIFUL ROMANESQUE SCULPTURE HAS A VERY CALMING PRESENCE, IT RETAINS A LOT OF ITS ORIGINAL POLYCHROME DECORATION, ESPECIALLY TO THE FACE AND SHOULDERS OF MADONNA. THE SCULPTURE HAS TAKEN ON A WONDERFUL PATINA WITH ALMOST 900 YEARS OF DEVOTIONAL TOUCHING.

A TRULY RARE 12TH CENTURY SCULPTURE.

STOCK NO 1870.

£6,200

Height: 21 inches (53.3 cms)

Width: 5.5 inches (14.0 cms)

**More Images Available Online** 