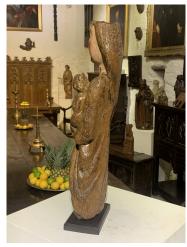

AN EXTREMELY RARE ROMANESQUE SCULPTURE OF MADONNA AND CHILD. CASTILE. CIRCA 1150.

THIS BEAUTIFUL ROMANESQUE SCULPTURE HAS A VERY CALMING PRESENCE, IT RETAINS A LOT OF ITS ORIGINAL POLYCHROME DECORATION, ESPECIALLY TO THE FACE AND SHOULDERS OF MADONNA. THE SCULPTURE HAS TAKEN ON A WONDERFUL PATINA WITH ALMOST 900 YEARS OF DEVOTIONAL TOUCHING.

A TRULY RARE 12TH CENTURY SCULPTURE.

STOCK NO 1870.

£6,200

Height: 21 inches (53.3 cms)

Width: 5.5 inches (14.0 cms)

**More Images Available Online** 