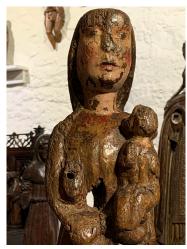

AN EXTREMELY RARE ROMANESQUE SCULPTURE OF MADONNA AND CHILD. CASTILE. CIRCA 1150.

THIS BEAUTIFUL ROMANESQUE SCULPTURE HAS A VERY CALMING PRESENCE, IT RETAINS A LOT OF ITS ORIGINAL POLYCHROME DECORATION, ESPECIALLY TO THE FACE AND SHOULDERS OF MADONNA. THE SCULPTURE HAS TAKEN ON A WONDERFUL PATINA WITH ALMOST 900 YEARS OF DEVOTIONAL TOUCHING.

A TRULY RARE 12TH CENTURY SCULPTURE.

STOCK NO 1870.

£6,200

Height: 21 inches (53.3 cms)

Width: 5.5 inches (14.0 cms)

**More Images Available Online** 