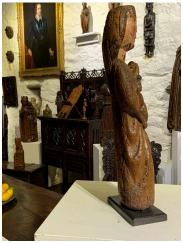

AN EXTREMELY RARE ROMANESQUE SCULPTURE OF MADONNA AND CHILD. CASTILE. CIRCA 1150.

THIS BEAUTIFUL ROMANESQUE SCULPTURE HAS A VERY CALMING PRESENCE, IT RETAINS A LOT OF ITS ORIGINAL POLYCHROME DECORATION, ESPECIALLY TO THE FACE AND SHOULDERS OF MADONNA. THE SCULPTURE HAS TAKEN ON A WONDERFUL PATINA WITH ALMOST 900 YEARS OF DEVOTIONAL TOUCHING.

A TRULY RARE 12TH CENTURY SCULPTURE.

STOCK NO 1870.

£6,200

Height: 21 inches (53.3 cms)

Width: 5.5 inches (14.0 cms)

**More Images Available Online** 