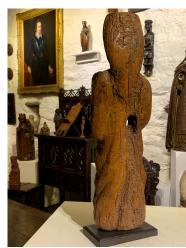

AN EXTREMELY RARE ROMANESQUE SCULPTURE OF MADONNA AND CHILD. CASTILE. CIRCA 1150.

THIS BEAUTIFUL ROMANESQUE SCULPTURE HAS A VERY CALMING PRESENCE, IT RETAINS A LOT OF ITS ORIGINAL POLYCHROME DECORATION, ESPECIALLY TO THE FACE AND SHOULDERS OF MADONNA. THE SCULPTURE HAS TAKEN ON A WONDERFUL PATINA WITH ALMOST 900 YEARS OF DEVOTIONAL TOUCHING.

A TRULY RARE 12TH CENTURY SCULPTURE.

STOCK NO 1870.

£6,200

Height: 21 inches (53.3 cms)

Width: 5.5 inches (14.0 cms)

**More Images Available Online** 