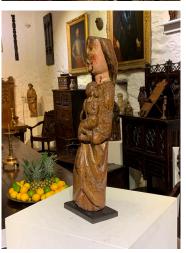

AN EXTREMELY RARE ROMANESQUE SCULPTURE OF MADONNA AND CHILD. CASTILE. CIRCA 1150.

THIS BEAUTIFUL ROMANESQUE SCULPTURE HAS A VERY CALMING PRESENCE, IT RETAINS A LOT OF ITS ORIGINAL POLYCHROME DECORATION, ESPECIALLY TO THE FACE AND SHOULDERS OF MADONNA. THE SCULPTURE HAS TAKEN ON A WONDERFUL PATINA WITH ALMOST 900 YEARS OF DEVOTIONAL TOUCHING.

A TRULY RARE 12TH CENTURY SCULPTURE.

STOCK NO 1870.

£6,200

Height: 21 inches (53.3 cms)

Width: 5.5 inches (14.0 cms)

**More Images Available Online** 