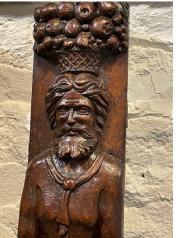

## A MAGNIFICENT PAIR OF TUDOR OAK FIGURAL TERMS.

ONE MALE AND THE OTHER FEMALE, EACH WITH NAKED TORSO AND TOPPED BY LATTICE FRUIT-FILLED BASKETS. THE FEMALE TERM HOLDING A GREEN MAN MASK, THE MALE TERM HOLDING A SATYR MASK ABOVE A GARLAND OF FRUIT AND OAK LEAVES.