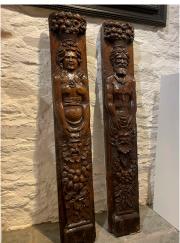

## A MAGNIFICENT PAIR OF TUDOR OAK FIGURAL TERMS.

ONE MALE AND THE OTHER FEMALE, EACH WITH NAKED TORSO AND TOPPED BY LATTICE FRUIT-FILLED BASKETS. THE FEMALE TERM HOLDING A GREEN MAN MASK, THE MALE TERM HOLDING A SATYR MASK ABOVE A GARLAND OF FRUIT AND OAK LEAVES.

PROVENANCE- FORMERLY FLANKING A STONE FIREPLACE AT EASTINGTON HALL, UPTON UPON SEVEN, WORCESTERSHIRE, A GRADE 1 LISTED TUDOR MANOR HOUSE.

PRIVATE COLLECTION.

**STOCK NO 1946.** 