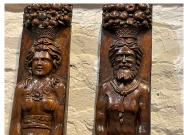

## A MAGNIFICENT PAIR OF TUDOR OAK FIGURAL TERMS.

ONE MALE AND THE OTHER FEMALE, EACH WITH NAKED TORSO AND TOPPED BY LATTICE FRUIT-FILLED BASKETS. THE FEMALE TERM HOLDING A GREEN MAN MASK, THE MALE TERM HOLDING A SATYR MASK ABOVE A GARLAND OF FRUIT AND OAK LEAVES.