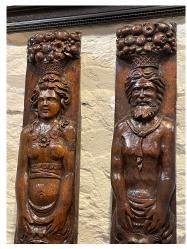

## A MAGNIFICENT PAIR OF TUDOR OAK FIGURAL TERMS.

ONE MALE AND THE OTHER FEMALE, EACH WITH NAKED TORSO AND TOPPED BY LATTICE FRUIT-FILLED BASKETS. THE FEMALE TERM HOLDING A GREEN MAN MASK, THE MALE TERM HOLDING A SATYR MASK ABOVE A GARLAND OF FRUIT AND OAK LEAVES.