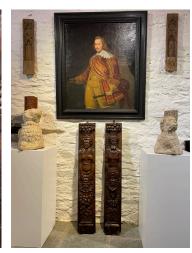

## A MAGNIFICENT PAIR OF TUDOR OAK FIGURAL TERMS.

ONE MALE AND THE OTHER FEMALE, EACH WITH NAKED TORSO AND TOPPED BY LATTICE FRUIT-FILLED BASKETS. THE FEMALE TERM HOLDING A GREEN MAN MASK, THE MALE TERM HOLDING A SATYR MASK ABOVE A GARLAND OF FRUIT AND OAK LEAVES.

PROVENANCE- FORMERLY FLANKING A STONE FIREPLACE AT EASTINGTON HALL, UPTON UPON SEVEN, WORCESTERSHIRE, A GRADE 1 LISTED TUDOR MANOR HOUSE.

PRIVATE COLLECTION.

**STOCK NO 1946.** 