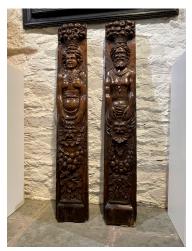

## A MAGNIFICENT PAIR OF TUDOR OAK FIGURAL TERMS.

ONE MALE AND THE OTHER FEMALE, EACH WITH NAKED TORSO AND TOPPED BY LATTICE FRUIT-FILLED BASKETS. THE FEMALE TERM HOLDING A GREEN MAN MASK, THE MALE TERM HOLDING A SATYR MASK ABOVE A GARLAND OF FRUIT AND OAK LEAVES.

PROVENANCE- FORMERLY FLANKING A STONE FIREPLACE AT EASTINGTON HALL, UPTON UPON SEVEN, WORCESTERSHIRE, A GRADE 1 LISTED TUDOR MANOR HOUSE.

PRIVATE COLLECTION.

**STOCK NO 1946.** 