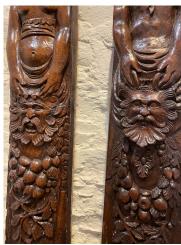

## A MAGNIFICENT PAIR OF TUDOR OAK FIGURAL TERMS.

ONE MALE AND THE OTHER FEMALE, EACH WITH NAKED TORSO AND TOPPED BY LATTICE FRUIT-FILLED BASKETS. THE FEMALE TERM HOLDING A GREEN MAN MASK, THE MALE TERM HOLDING A SATYR MASK ABOVE A GARLAND OF FRUIT AND OAK LEAVES.

PROVENANCE- FORMERLY FLANKING A STONE FIREPLACE AT EASTINGTON HALL, UPTON UPON SEVEN, WORCESTERSHIRE, A GRADE 1 LISTED TUDOR MANOR HOUSE.

PRIVATE COLLECTION.

**STOCK NO 1946.** 