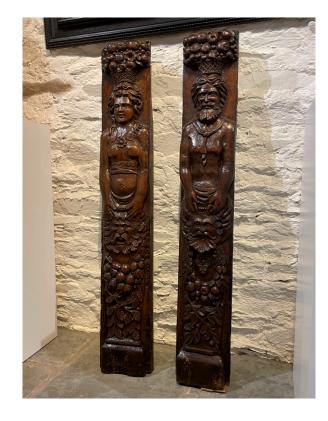

## A MAGNIFICENT PAIR OF TUDOR OAK FIGURAL TERMS.

ONE MALE AND THE OTHER FEMALE, EACH WITH NAKED TORSO AND TOPPED BY LATTICE FRUIT-FILLED BASKETS. THE FEMALE TERM HOLDING A GREEN MAN MASK, THE MALE TERM HOLDING A SATYR MASK ABOVE A GARLAND OF FRUIT AND OAK LEAVES.

PROVENANCE- FORMERLY FLANKING A STONE FIREPLACE AT EASTINGTON HALL, UPTON UPON SEVEN, WORCESTERSHIRE, A GRADE 1 LISTED TUDOR MANOR HOUSE.

PRIVATE COLLECTION.

**STOCK NO 1946.** 

## **SOLD**

**Dimensions:** 

Height: 63 inches (160.0 cms)

Width: 10.5 inches (26.7 cms)

Depth: 5 inches (12.7 cms)