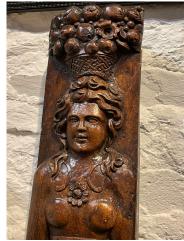

## A MAGNIFICENT PAIR OF TUDOR OAK FIGURAL TERMS.

ONE MALE AND THE OTHER FEMALE, EACH WITH NAKED TORSO AND TOPPED BY LATTICE FRUIT-FILLED BASKETS. THE FEMALE TERM HOLDING A GREEN MAN MASK, THE MALE TERM HOLDING A SATYR MASK ABOVE A GARLAND OF FRUIT AND OAK LEAVES.