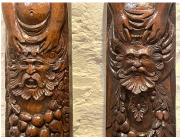

## A MAGNIFICENT PAIR OF TUDOR OAK FIGURAL TERMS.

ONE MALE AND THE OTHER FEMALE, EACH WITH NAKED TORSO AND TOPPED BY LATTICE FRUIT-FILLED BASKETS. THE FEMALE TERM HOLDING A GREEN MAN MASK, THE MALE TERM HOLDING A SATYR MASK ABOVE A GARLAND OF FRUIT AND OAK LEAVES.