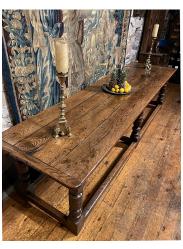

## A FANTASTIC MID 17TH CENTURY ENGLISH OAK REFECTORY TABLE. CIRCA 1650.

THIS FINE TABLE HAS A STUNNING THREE PLANKED TOP WITH CLEATED ENDS WITH AN EXCEPTIONAL PATINA.

THE BASE WITH LUNETTE CARVED FRIEZE AND STANDING ON SIX BOLDLY CARVED LEGS UNTITED BY STRETCHERS.

PROVENANCE -PURCHASED FROM A SUFFOLK MANOR HOUSE. A FINE EXAMPLE. PRIVATE COLLECTION.

STOCK NO,1968.

£17.500

**Dimensions:** 

Height: 30 inches (76.2 cms)

Depth: 33 inches (83.8 cms)

**Length: 122 inches (309.9 cms)** 