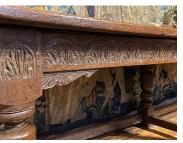

## A FANTASTIC MID 17TH CENTURY ENGLISH OAK REFECTORY TABLE. CIRCA 1650.

THIS FINE TABLE HAS A STUNNING THREE PLANKED TOP WITH CLEATED ENDS WITH AN EXCEPTIONAL PATINA.

THE BASE WITH LUNETTE CARVED FRIEZE AND STANDING ON SIX BOLDLY CARVED LEGS UNTITED BY STRETCHERS.