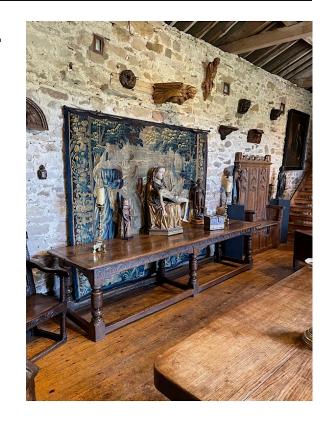

## A FANTASTIC MID 17TH CENTURY ENGLISH OAK REFECTORY TABLE. CIRCA 1650.

THIS FINE TABLE HAS A STUNNING THREE PLANKED TOP WITH CLEATED ENDS WITH AN EXCEPTIONAL PATINA.

THE BASE WITH LUNETTE CARVED FRIEZE AND STANDING ON SIX BOLDLY CARVED LEGS UNTITED BY STRETCHERS.

PROVENANCE -PURCHASED FROM A SUFFOLK MANOR HOUSE. A FINE EXAMPLE. PRIVATE COLLECTION.

STOCK NO,1968.

£17.500

**Dimensions:** 

Height: 30 inches (76.2 cms)

Depth: 33 inches (83.8 cms)

**Length: 122 inches (309.9 cms)** 