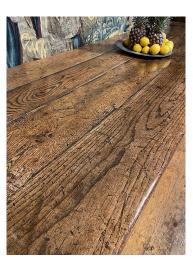

## A FANTASTIC MID 17TH CENTURY ENGLISH OAK REFECTORY TABLE. CIRCA 1650.

THIS FINE TABLE HAS A STUNNING THREE PLANKED TOP WITH CLEATED ENDS WITH AN EXCEPTIONAL PATINA.

THE BASE WITH LUNETTE CARVED FRIEZE AND STANDING ON SIX BOLDLY CARVED LEGS UNTITED BY STRETCHERS.