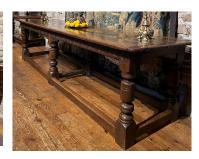

## A FANTASTIC MID 17TH CENTURY ENGLISH OAK REFECTORY TABLE. CIRCA 1650.

THIS FINE TABLE HAS A STUNNING THREE PLANKED TOP WITH CLEATED ENDS WITH AN EXCEPTIONAL PATINA.

THE BASE WITH LUNETTE CARVED FRIEZE AND STANDING ON SIX BOLDLY CARVED LEGS UNTITED BY STRETCHERS.

PROVENANCE -PURCHASED FROM A SUFFOLK MANOR HOUSE. A FINE EXAMPLE. PRIVATE COLLECTION.

STOCK NO,1968.

£17.500

**Dimensions:** 

Height: 30 inches (76.2 cms)

Depth: 33 inches (83.8 cms)

**Length: 122 inches (309.9 cms)** 