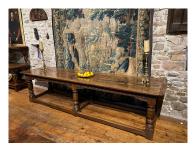

## A FANTASTIC MID 17TH CENTURY ENGLISH OAK REFECTORY TABLE. CIRCA 1650.

THIS FINE TABLE HAS A STUNNING THREE PLANKED TOP WITH CLEATED ENDS WITH AN EXCEPTIONAL PATINA.

THE BASE WITH LUNETTE CARVED FRIEZE AND STANDING ON SIX BOLDLY CARVED LEGS UNTITED BY STRETCHERS.

PROVENANCE -PURCHASED FROM A SUFFOLK MANOR HOUSE. A FINE EXAMPLE. PRIVATE COLLECTION.

STOCK NO,1968.

£17.500

**Dimensions:** 

Height: 30 inches (76.2 cms)

Depth: 33 inches (83.8 cms)

**Length: 122 inches (309.9 cms)** 