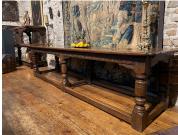

## A FANTASTIC MID 17TH CENTURY ENGLISH OAK REFECTORY TABLE. CIRCA 1650.

THIS FINE TABLE HAS A STUNNING THREE PLANKED TOP WITH CLEATED ENDS WITH AN EXCEPTIONAL PATINA.

THE BASE WITH LUNETTE CARVED FRIEZE AND STANDING ON SIX BOLDLY CARVED LEGS UNTITED BY STRETCHERS.

PROVENANCE -PURCHASED FROM A SUFFOLK MANOR HOUSE. A FINE EXAMPLE. PRIVATE COLLECTION.

STOCK NO,1968.

£17.500

**Dimensions:** 

Height: 30 inches (76.2 cms)

Depth: 33 inches (83.8 cms)

**Length: 122 inches (309.9 cms)** 