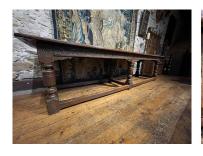

## A FANTASTIC MID 17TH CENTURY ENGLISH OAK REFECTORY TABLE. CIRCA 1650.

THIS FINE TABLE HAS A STUNNING THREE PLANKED TOP WITH CLEATED ENDS WITH AN EXCEPTIONAL PATINA.

THE BASE WITH LUNETTE CARVED FRIEZE AND STANDING ON SIX BOLDLY CARVED LEGS UNTITED BY STRETCHERS.